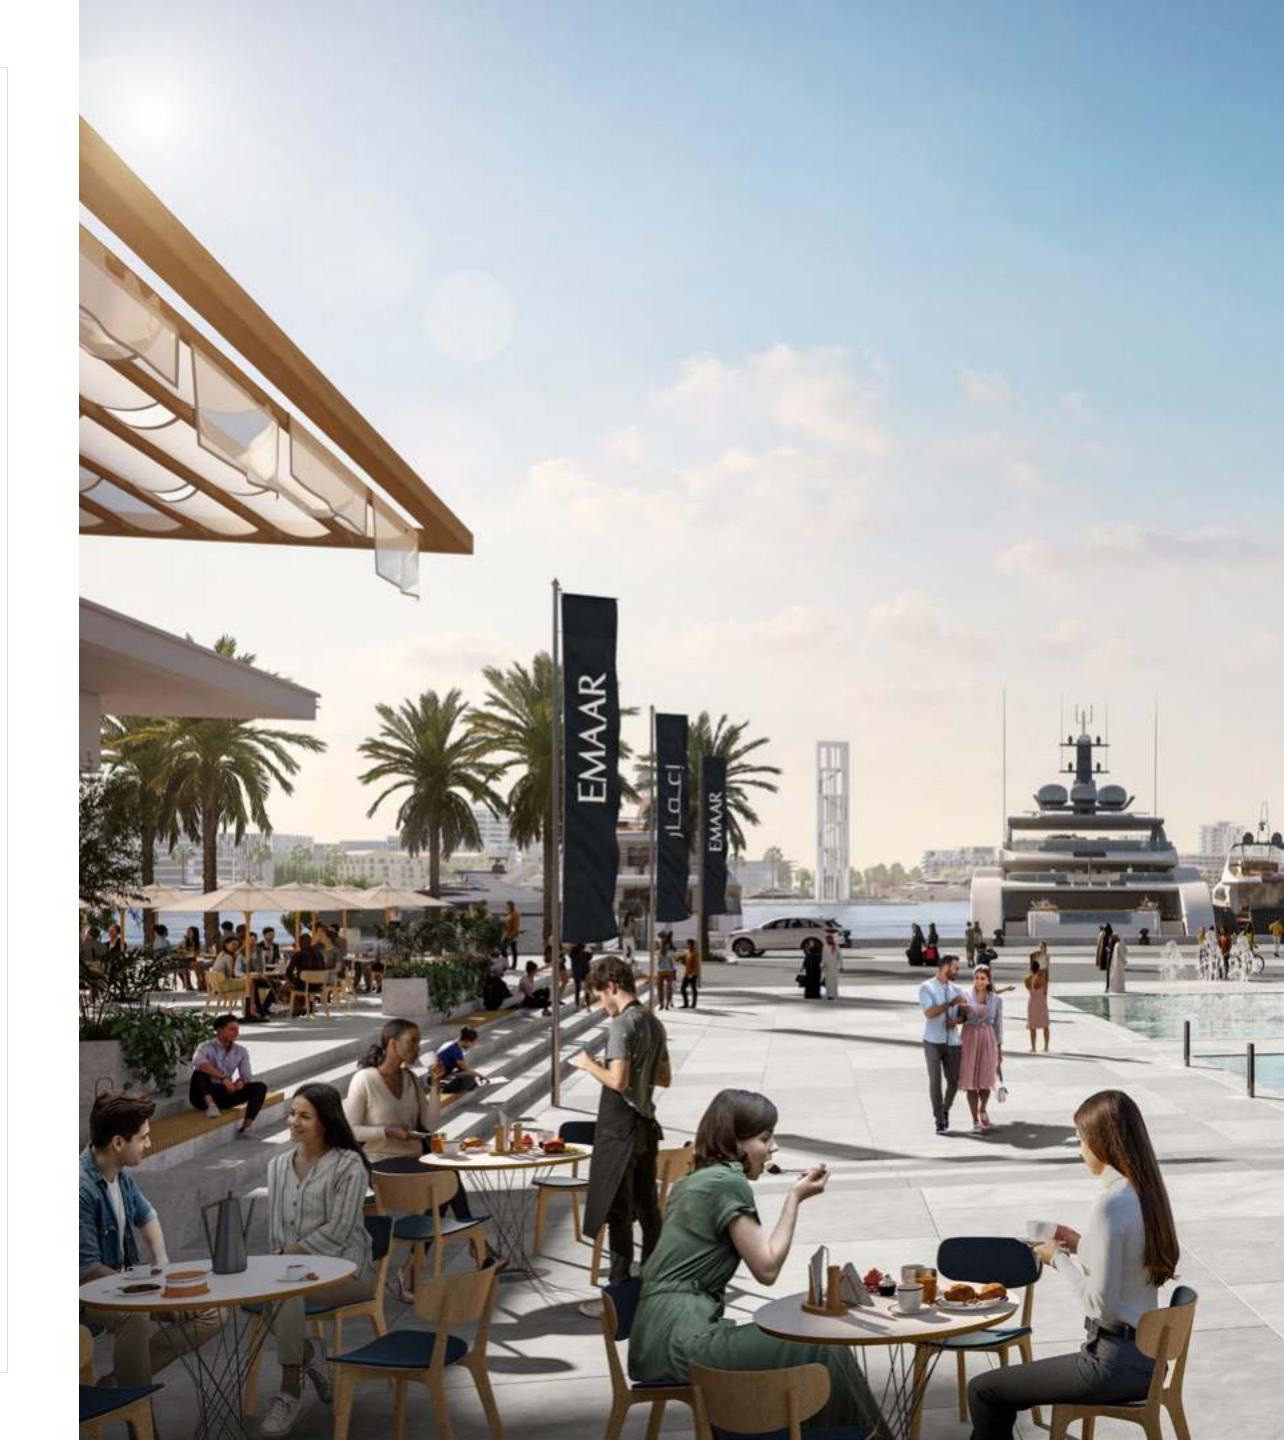

### World-class Superyacht Hub

The new marina at Rashid Yachts & Marina offers convenient, hassle-free access to Dubai, accommodating 430 wet berths for yachts up to 100m long with a range of flexible berthing options, from a single night through to seasonal and annual stays.

## Shopping, Dining & Inspiration

When it comes to retail therapy, nobody does it better than Dubai. The nearby Downtown Dubai is the city's most famous shopping district, and it's packed with chic boutiques that will satisfy your every fancy. Rashid Yachts & Marina's promenade has floating restaurants, cafés, lounges, and beach bars, while downtown Dubai is home to the city's top dining and nightlife options and is conveniently located just a short distance away.

### A Thriving Promenade

During the day, or long after the sun dips beyond the sea's horizon, the Promenade is the essence of the Marina's thriving life with a rich variety of dining options and an eclectic selection of stylish shops that will accommodate your every need. So just sit back, relax, and enjoy life.