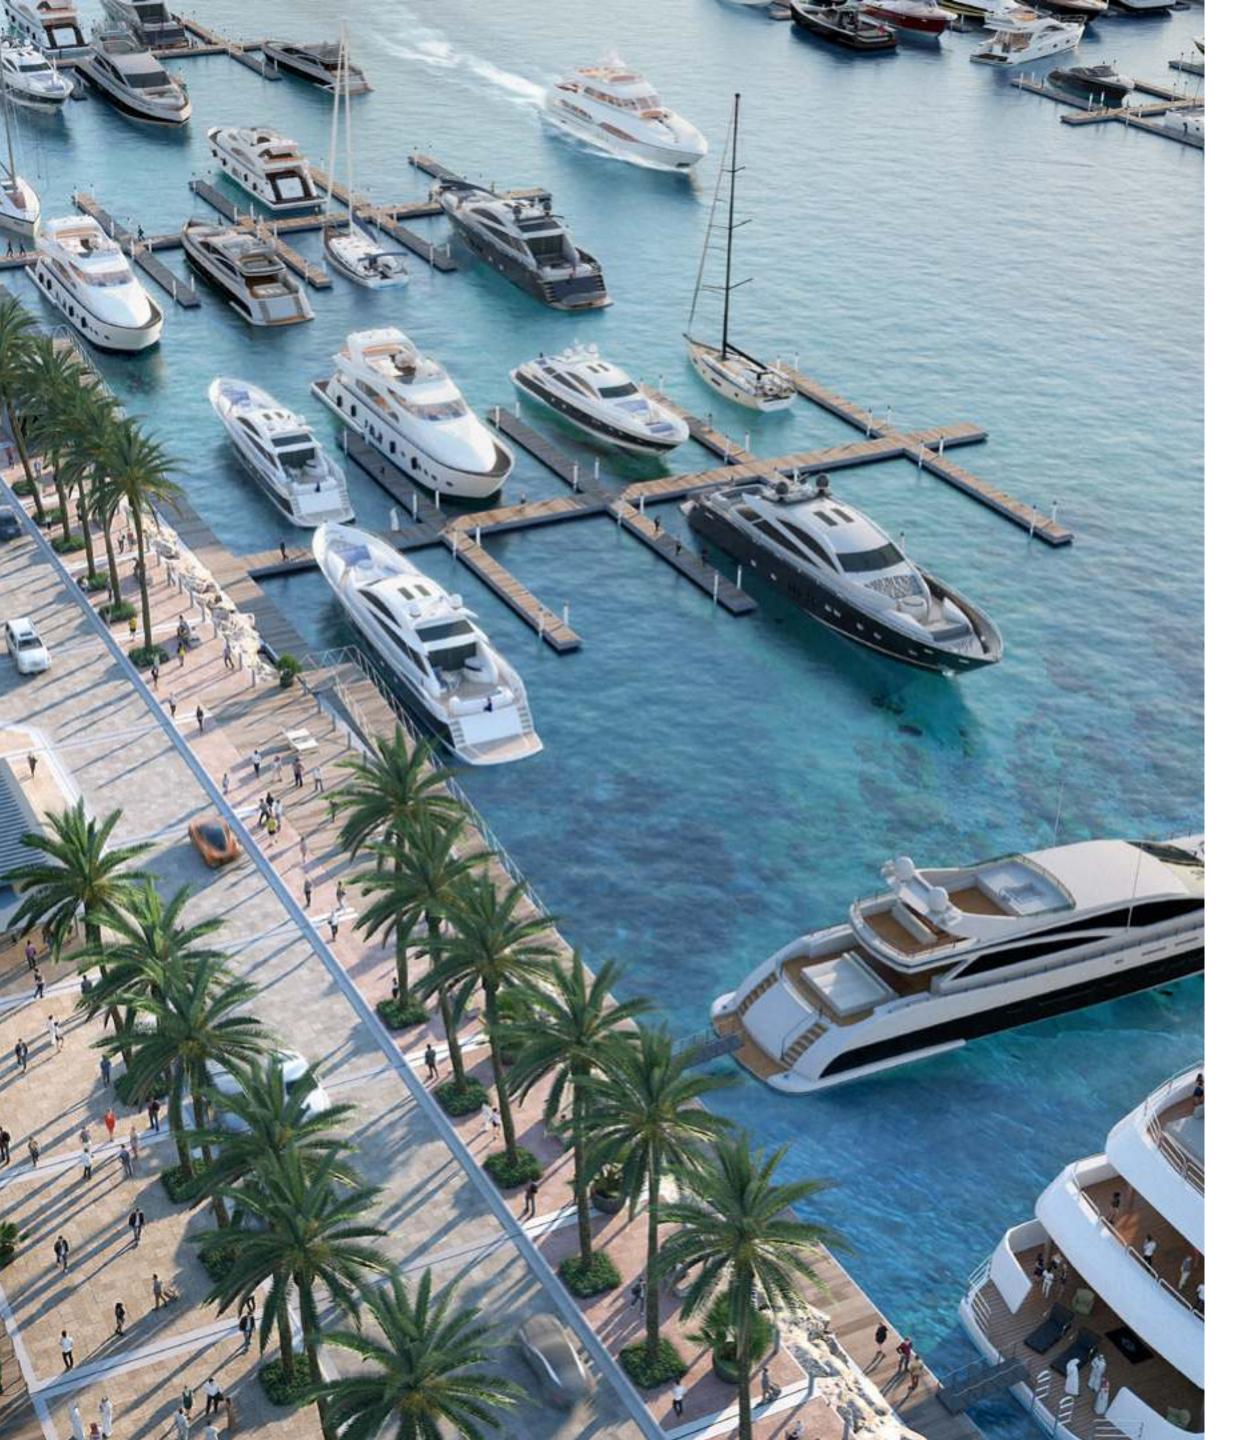

### World-class Superyacht Hub

The new marina at Rashid Yachts & Marina offers convenient, hassle-free access to Dubai, accommodating 430 wet berths for yachts up to 100m long with a range of flexible berthing options, from a single night through to seasonal and annual stays.

### Leisure & Relaxation

Directly adjacent to the community park and the canal pool, with direct access to the lushly landscaped promenade brimming with life and offering excellent views of the marina and the Dubai skyline. Dip your toes in the 500-metre-long canal pool lined with palm trees and cabanas, or benefit from the complex's own gym and pool facilities. Sunridge is the place where you can do all that and much more.