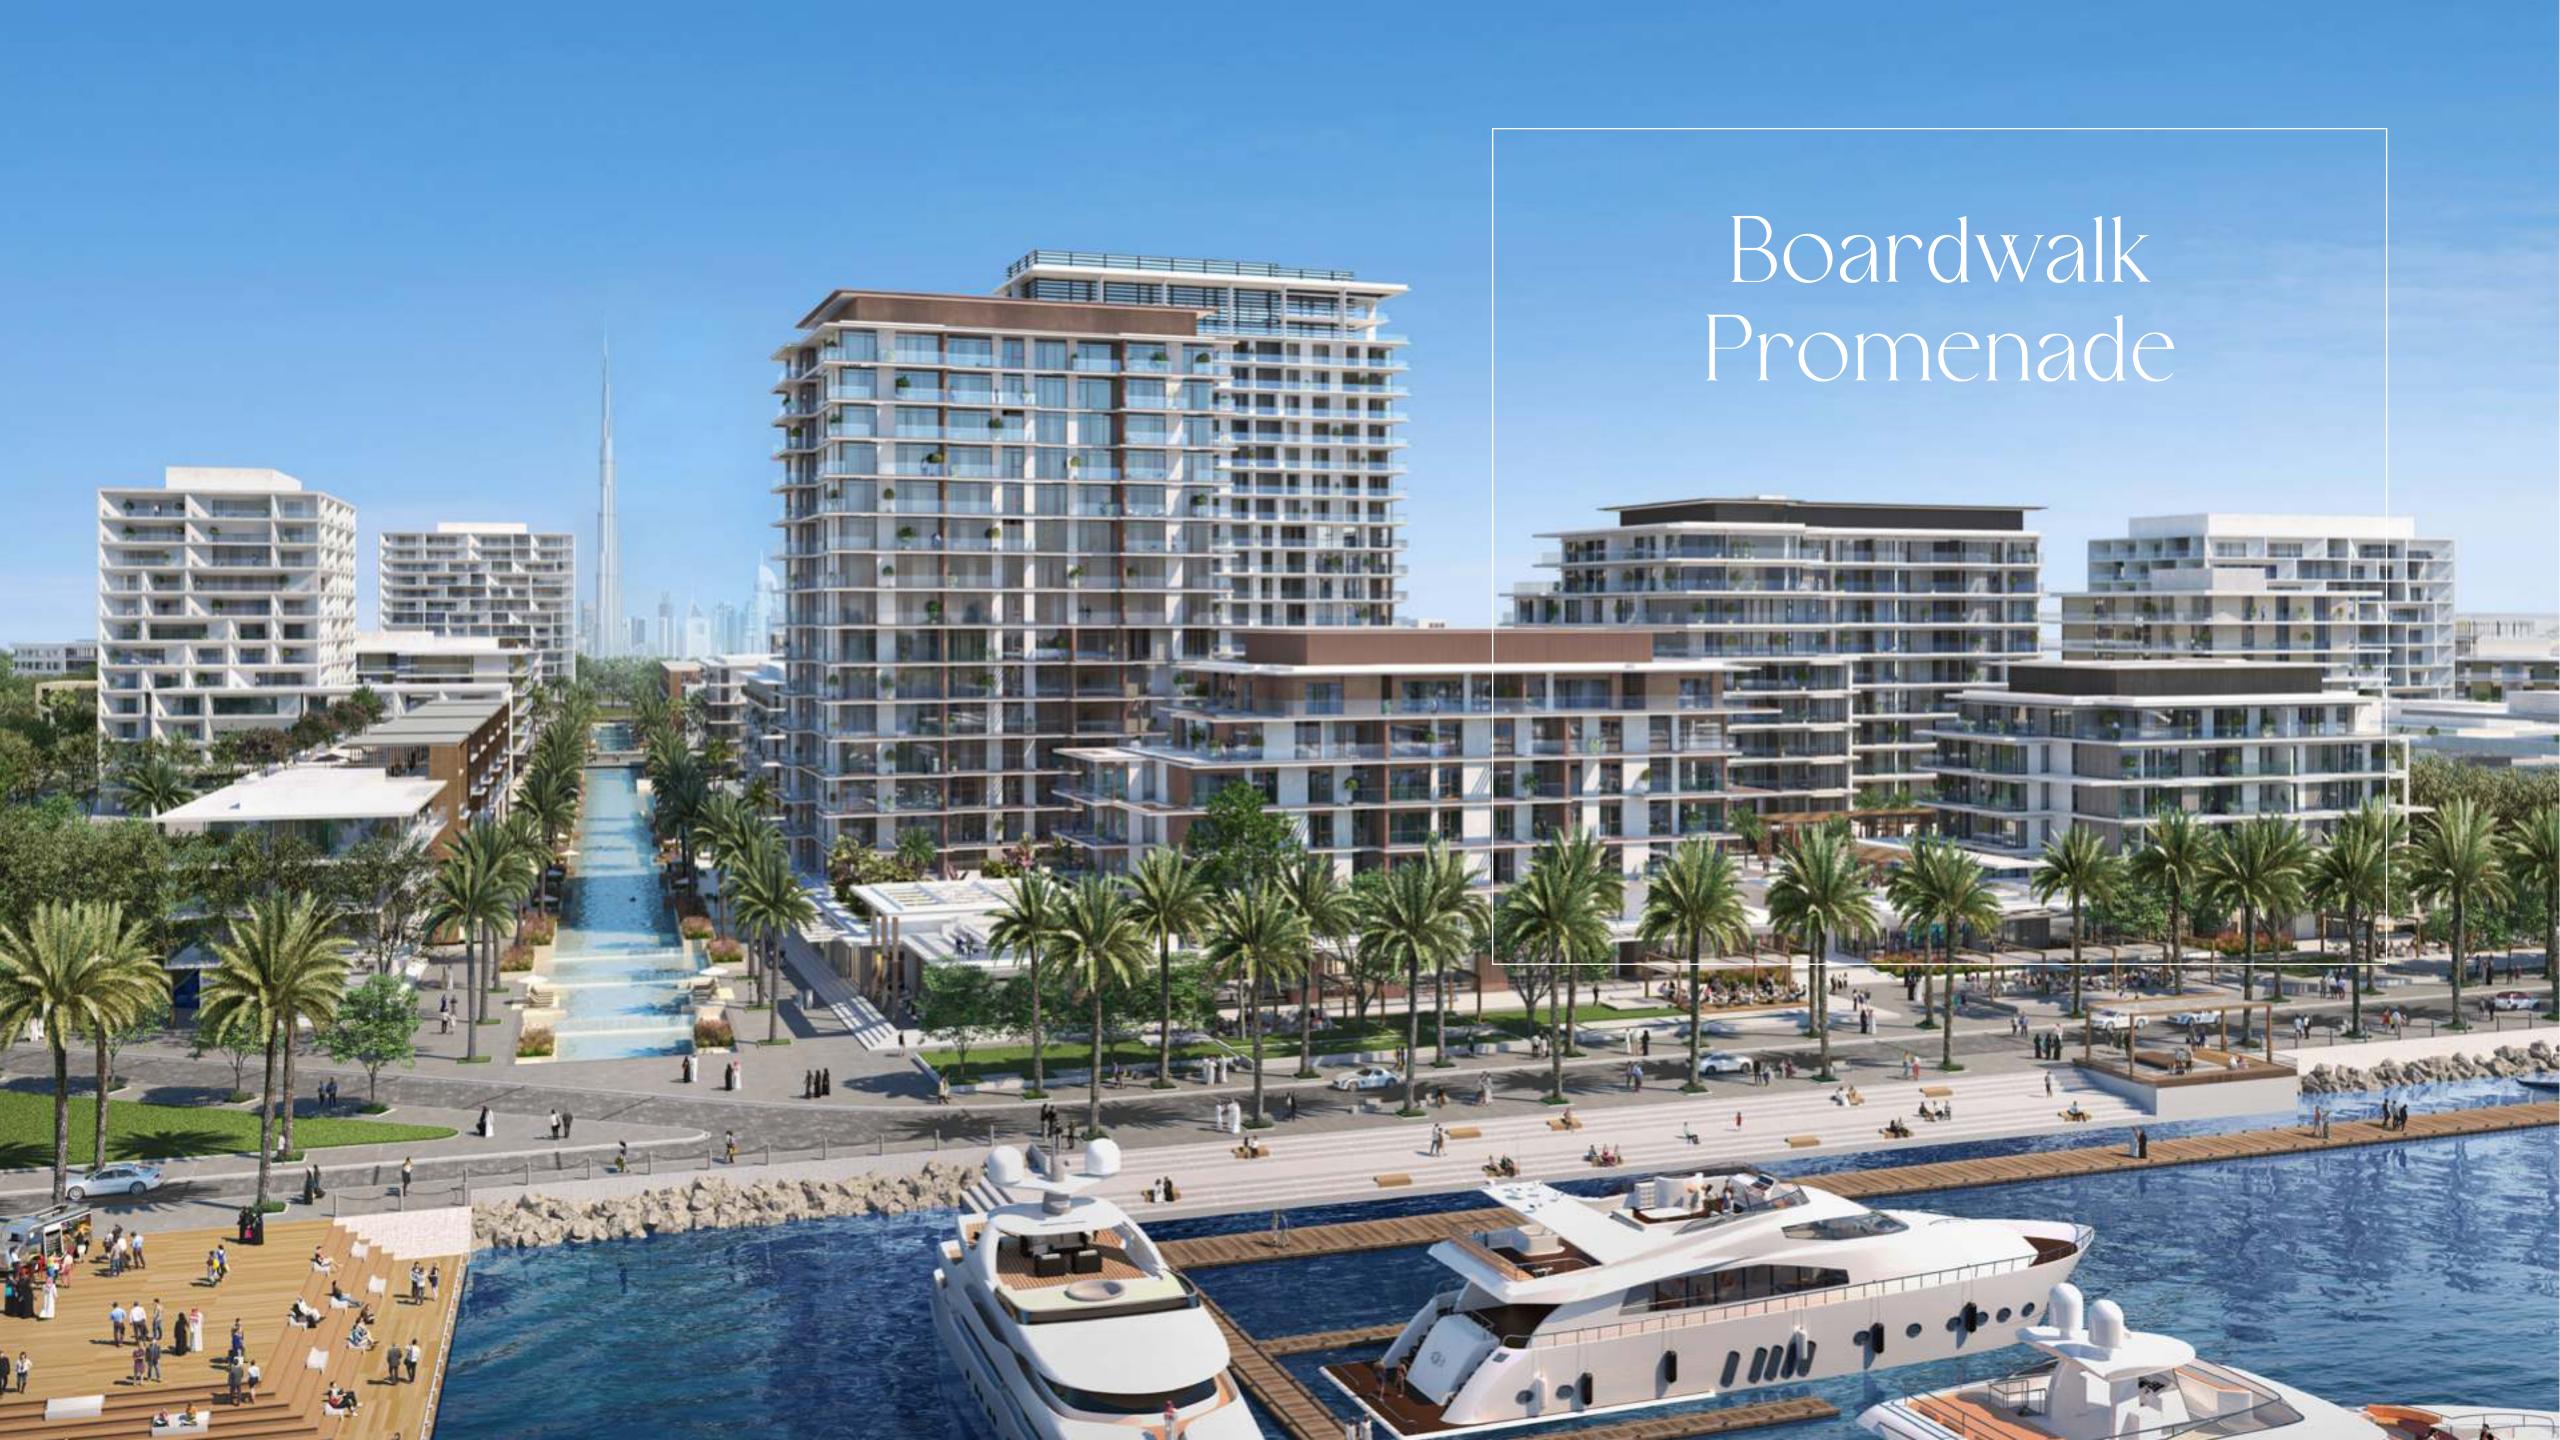

### World-class Superyacht Hub

The new marina at Rashid Yachts & Marina offers convenient, hassle-free access to Dubai, accommodating 430 wet berths for yachts up to 100m long with a range of flexible berthing options, from a single night through to seasonal and annual stays.

### A Thriving Promenade

During the day, or long after the sun dips beyond the sea's horizon, the Promenade is the essence of the Marina's thriving life with a rich variety of dining options and an eclectic selection of stylish shops that will accommodate your every need. So just sit back, relax, and enjoy life.