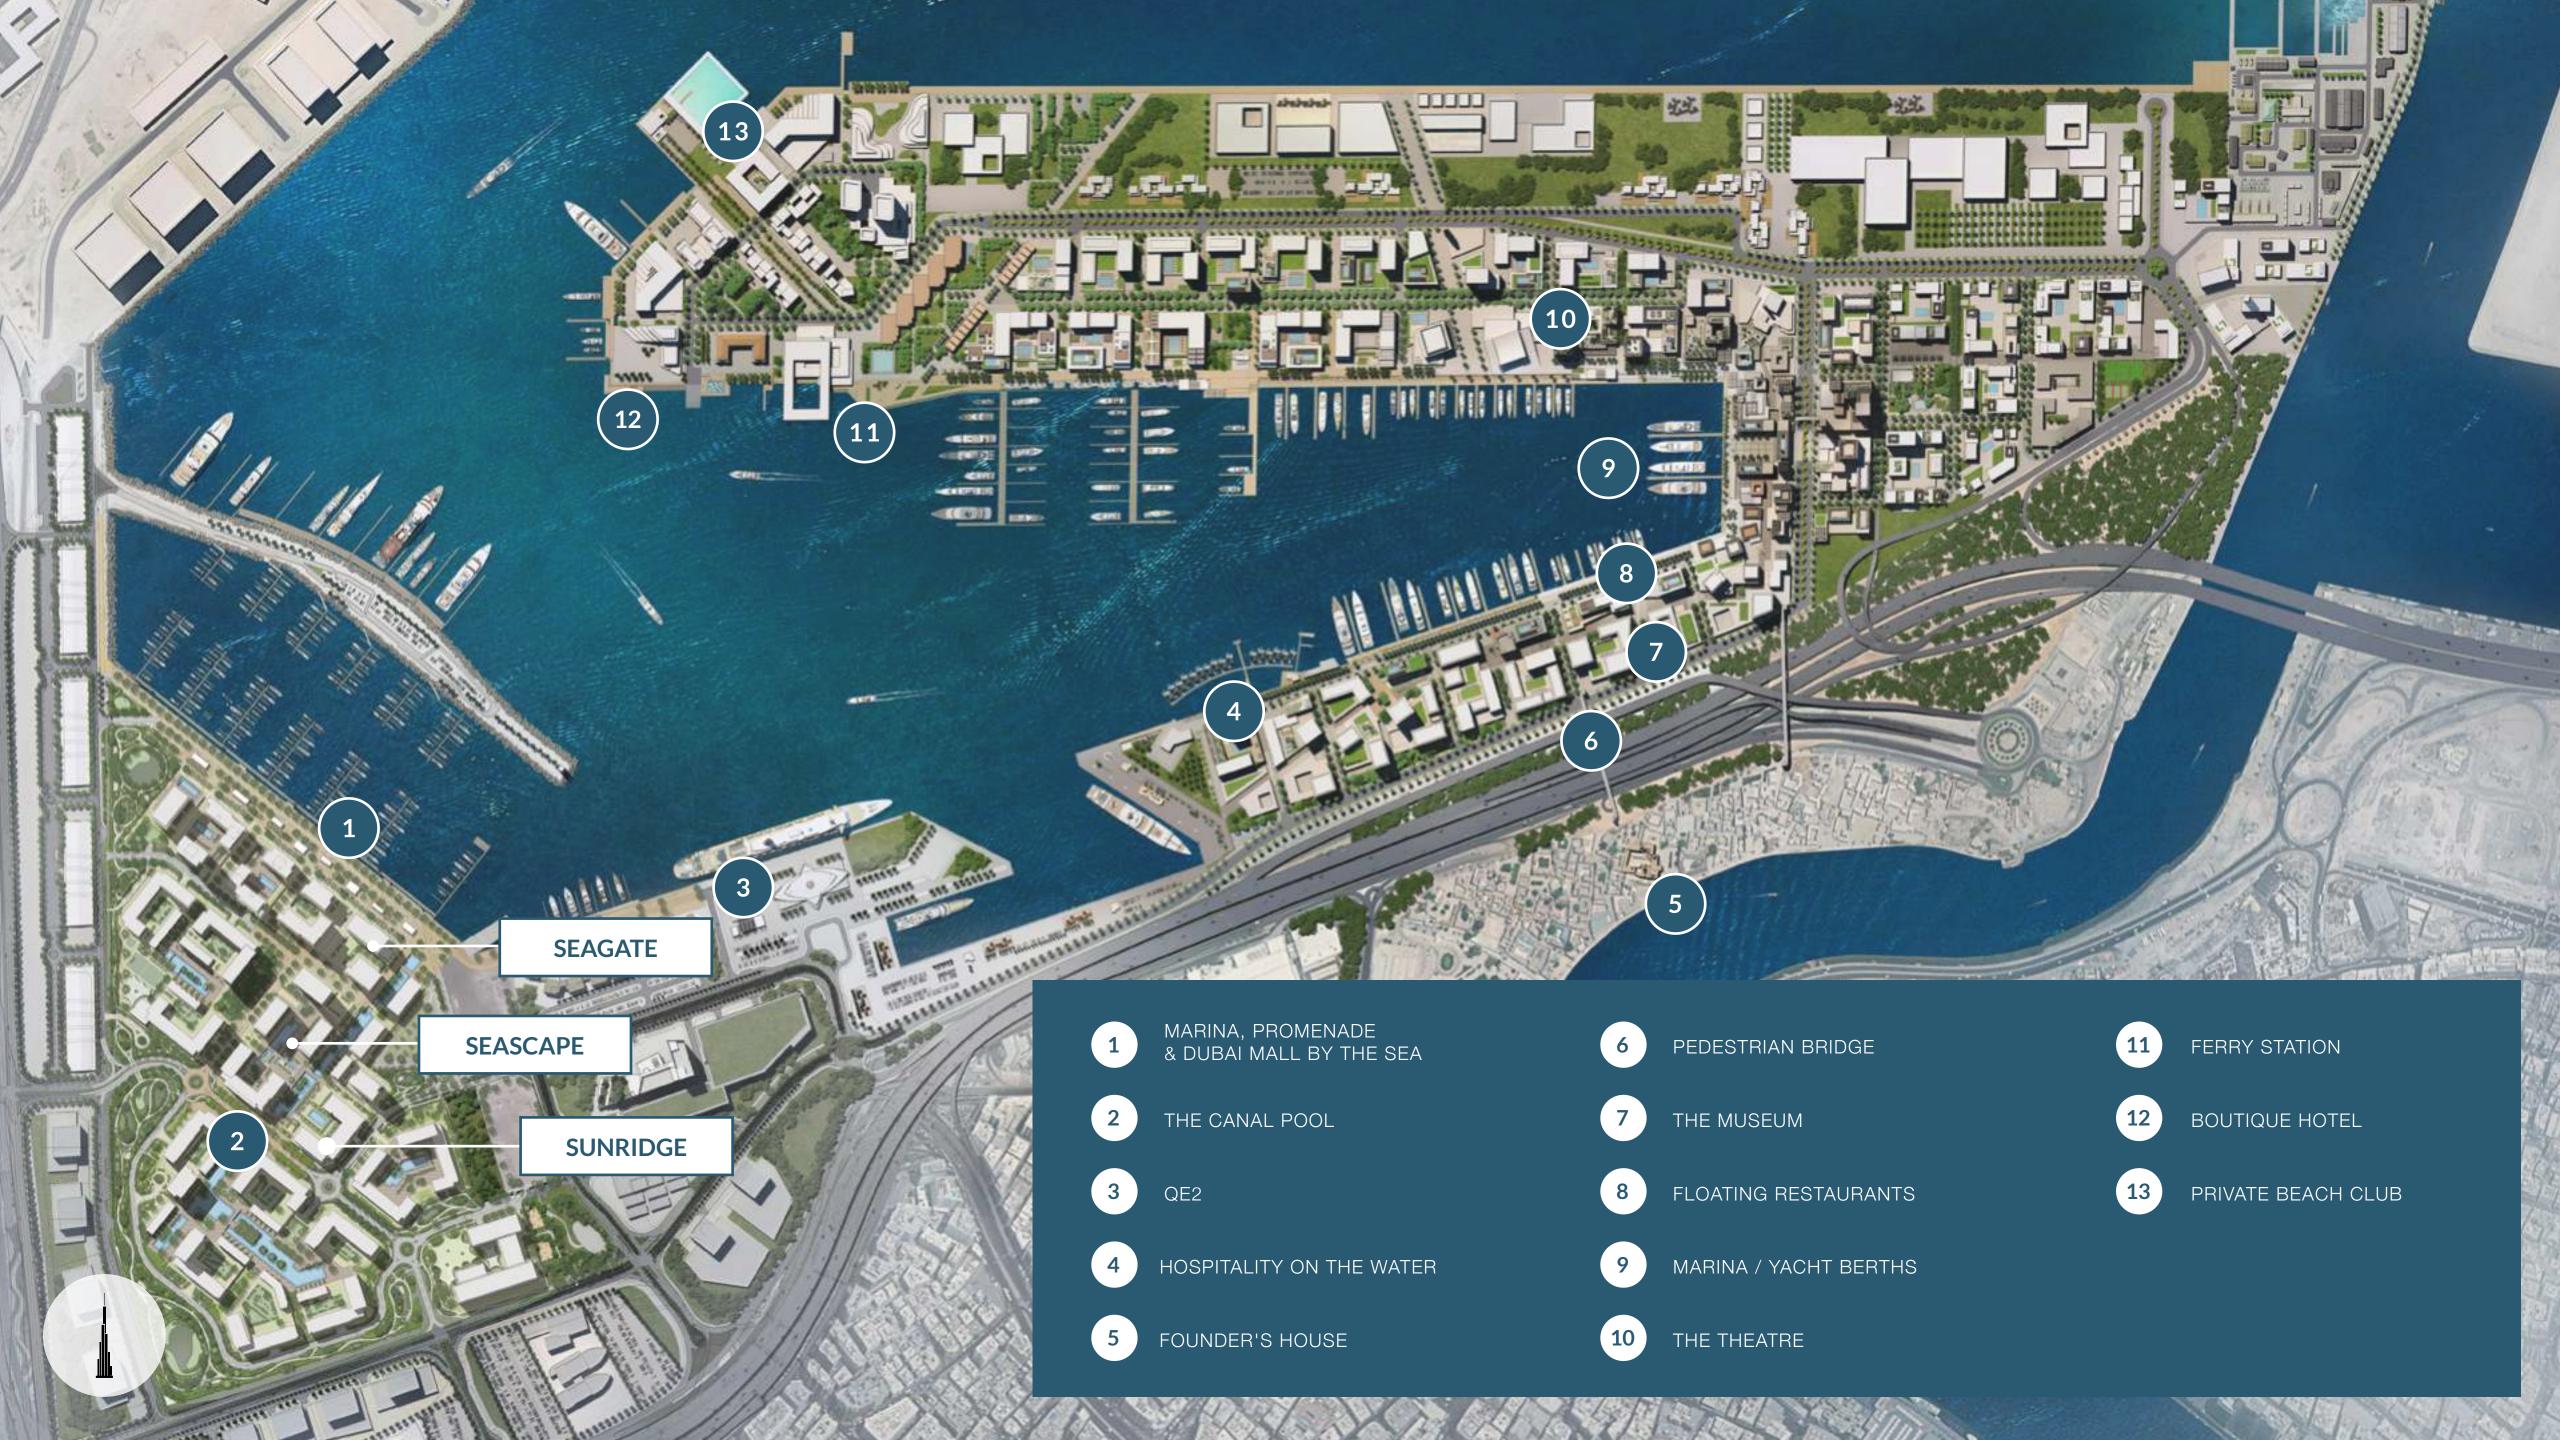

### 9 10 8 Seagate Seascape Sunridge North

# Elevated Urban Living

- 1 Marina Promenade
- Burj View axis
- 3 High Street (Local Shops & Cafe's)
- 4 Neighbourhood Park & Plaza
- 5 Sikkas
- 6 Linear Edge Leisure & Wellness Park
- 7 Residential cluster with Pool & Gardens
- 8 Marina Retail Parade
- 9 Launch
- 10 Marina

Community Park