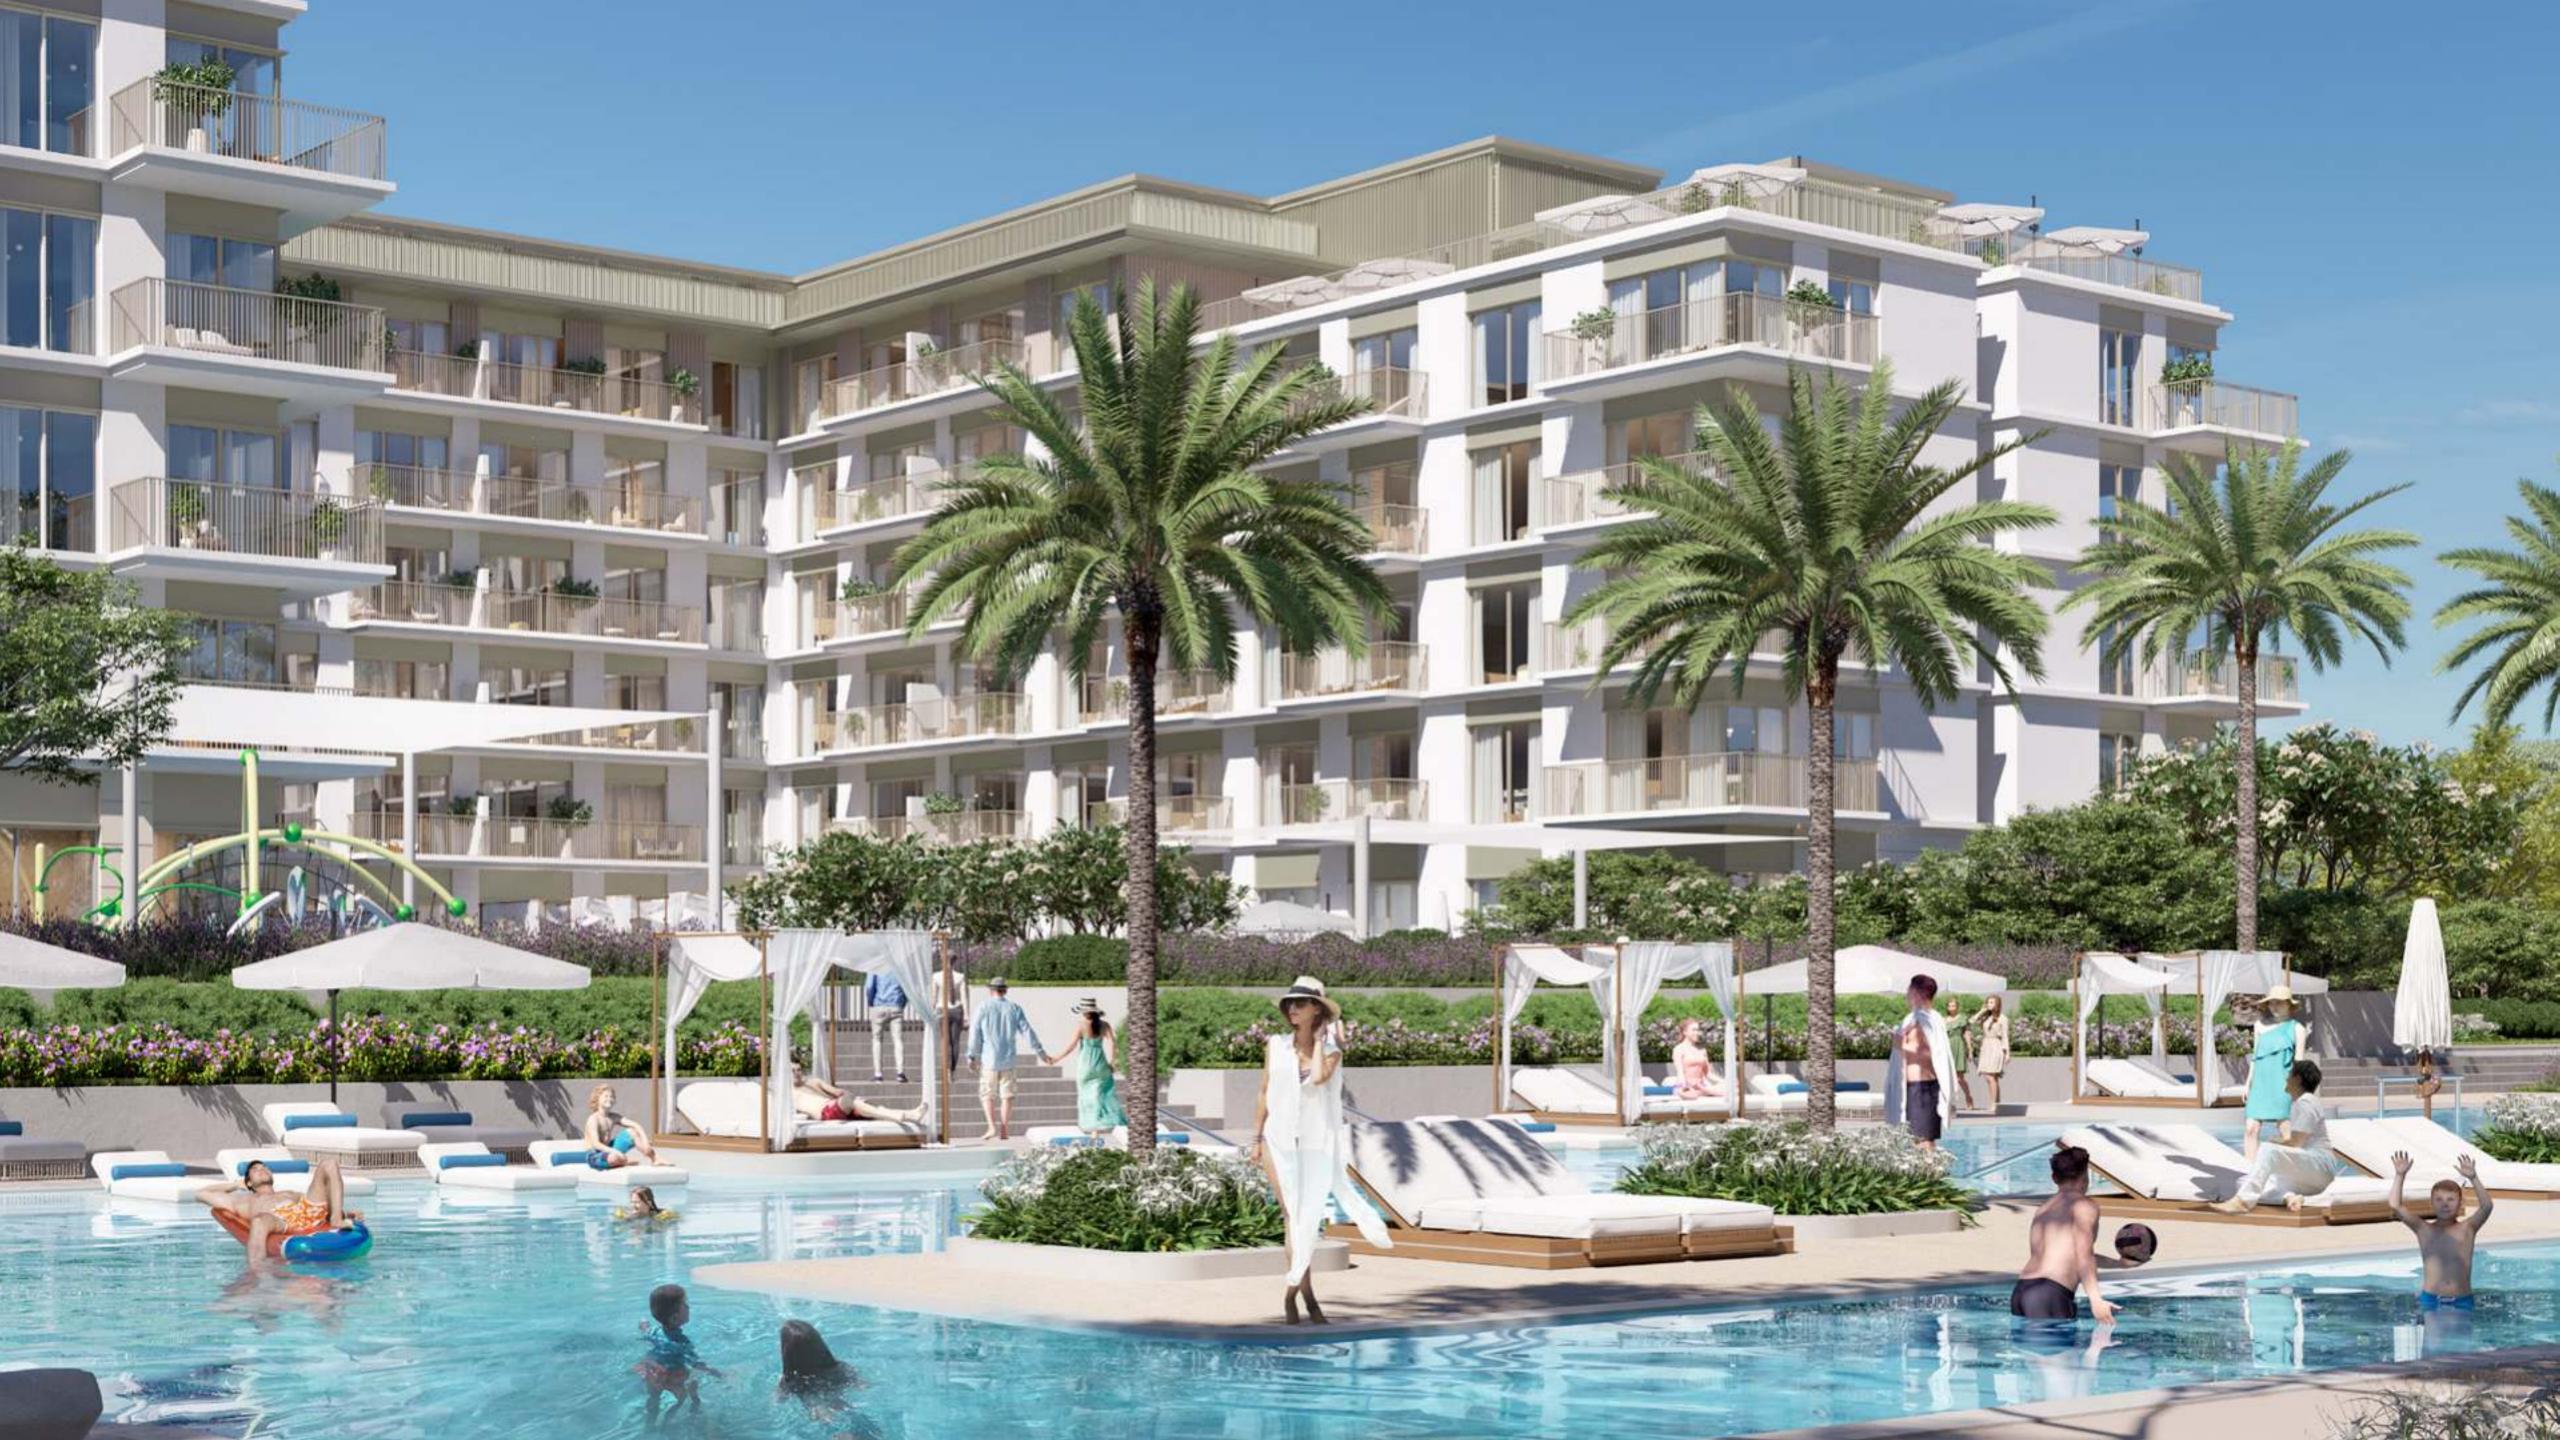

### Leisure & Relaxation

Directly adjacent to the community park and the canal pool, with direct access to the lushly landscaped promenade brimming with life and offering excellent views of the marina and the Dubai skyline. Dip your toes in the 500-metre-long canal pool lined with palm trees and cabanas, or benefit from the complex's own gym and pool facilities. Sunridge is the place where you can do all that and much more.