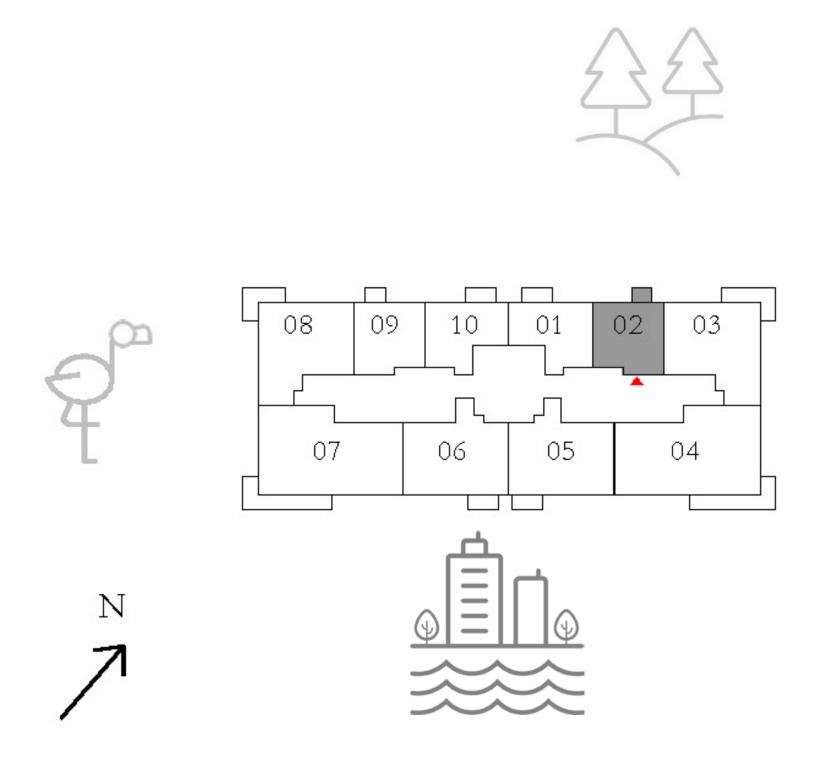

### APARTMENTS 1 BEDROOM

UNIT 02 | LEVEL 01

| SUITE AREA   | 601.06 SQ.FT. | 55.84 |
|--------------|---------------|-------|
| BALCONY AREA | 40.80 SQ.FT.  | 3.79  |
| TOTAL AREA   | 641.86 SQ.FT. | 59.63 |

KEY PLAN

7. The developer reserves the right to make revisions / alterations, at it's absolute discretion, without any liability whatsoever.

84 SQ.M.

SQ.M.

63 SQ.M.

KEY SECTION

----

FLOOR PLAN 1. All dimensions are in imperial and metric, and measured from finish to finish excluding construction tolerances. 2. All materials, dimensions, and drawings are approximate only. 3. Information is subject to change without notice, at developer's absolute discretion. 4. Actual area may vary from the stated area. 5. Drawings not to scale. 6. All images used are for illustrative purposes only and do not represent the actual size, features, specifications, fittings, and furnishings.