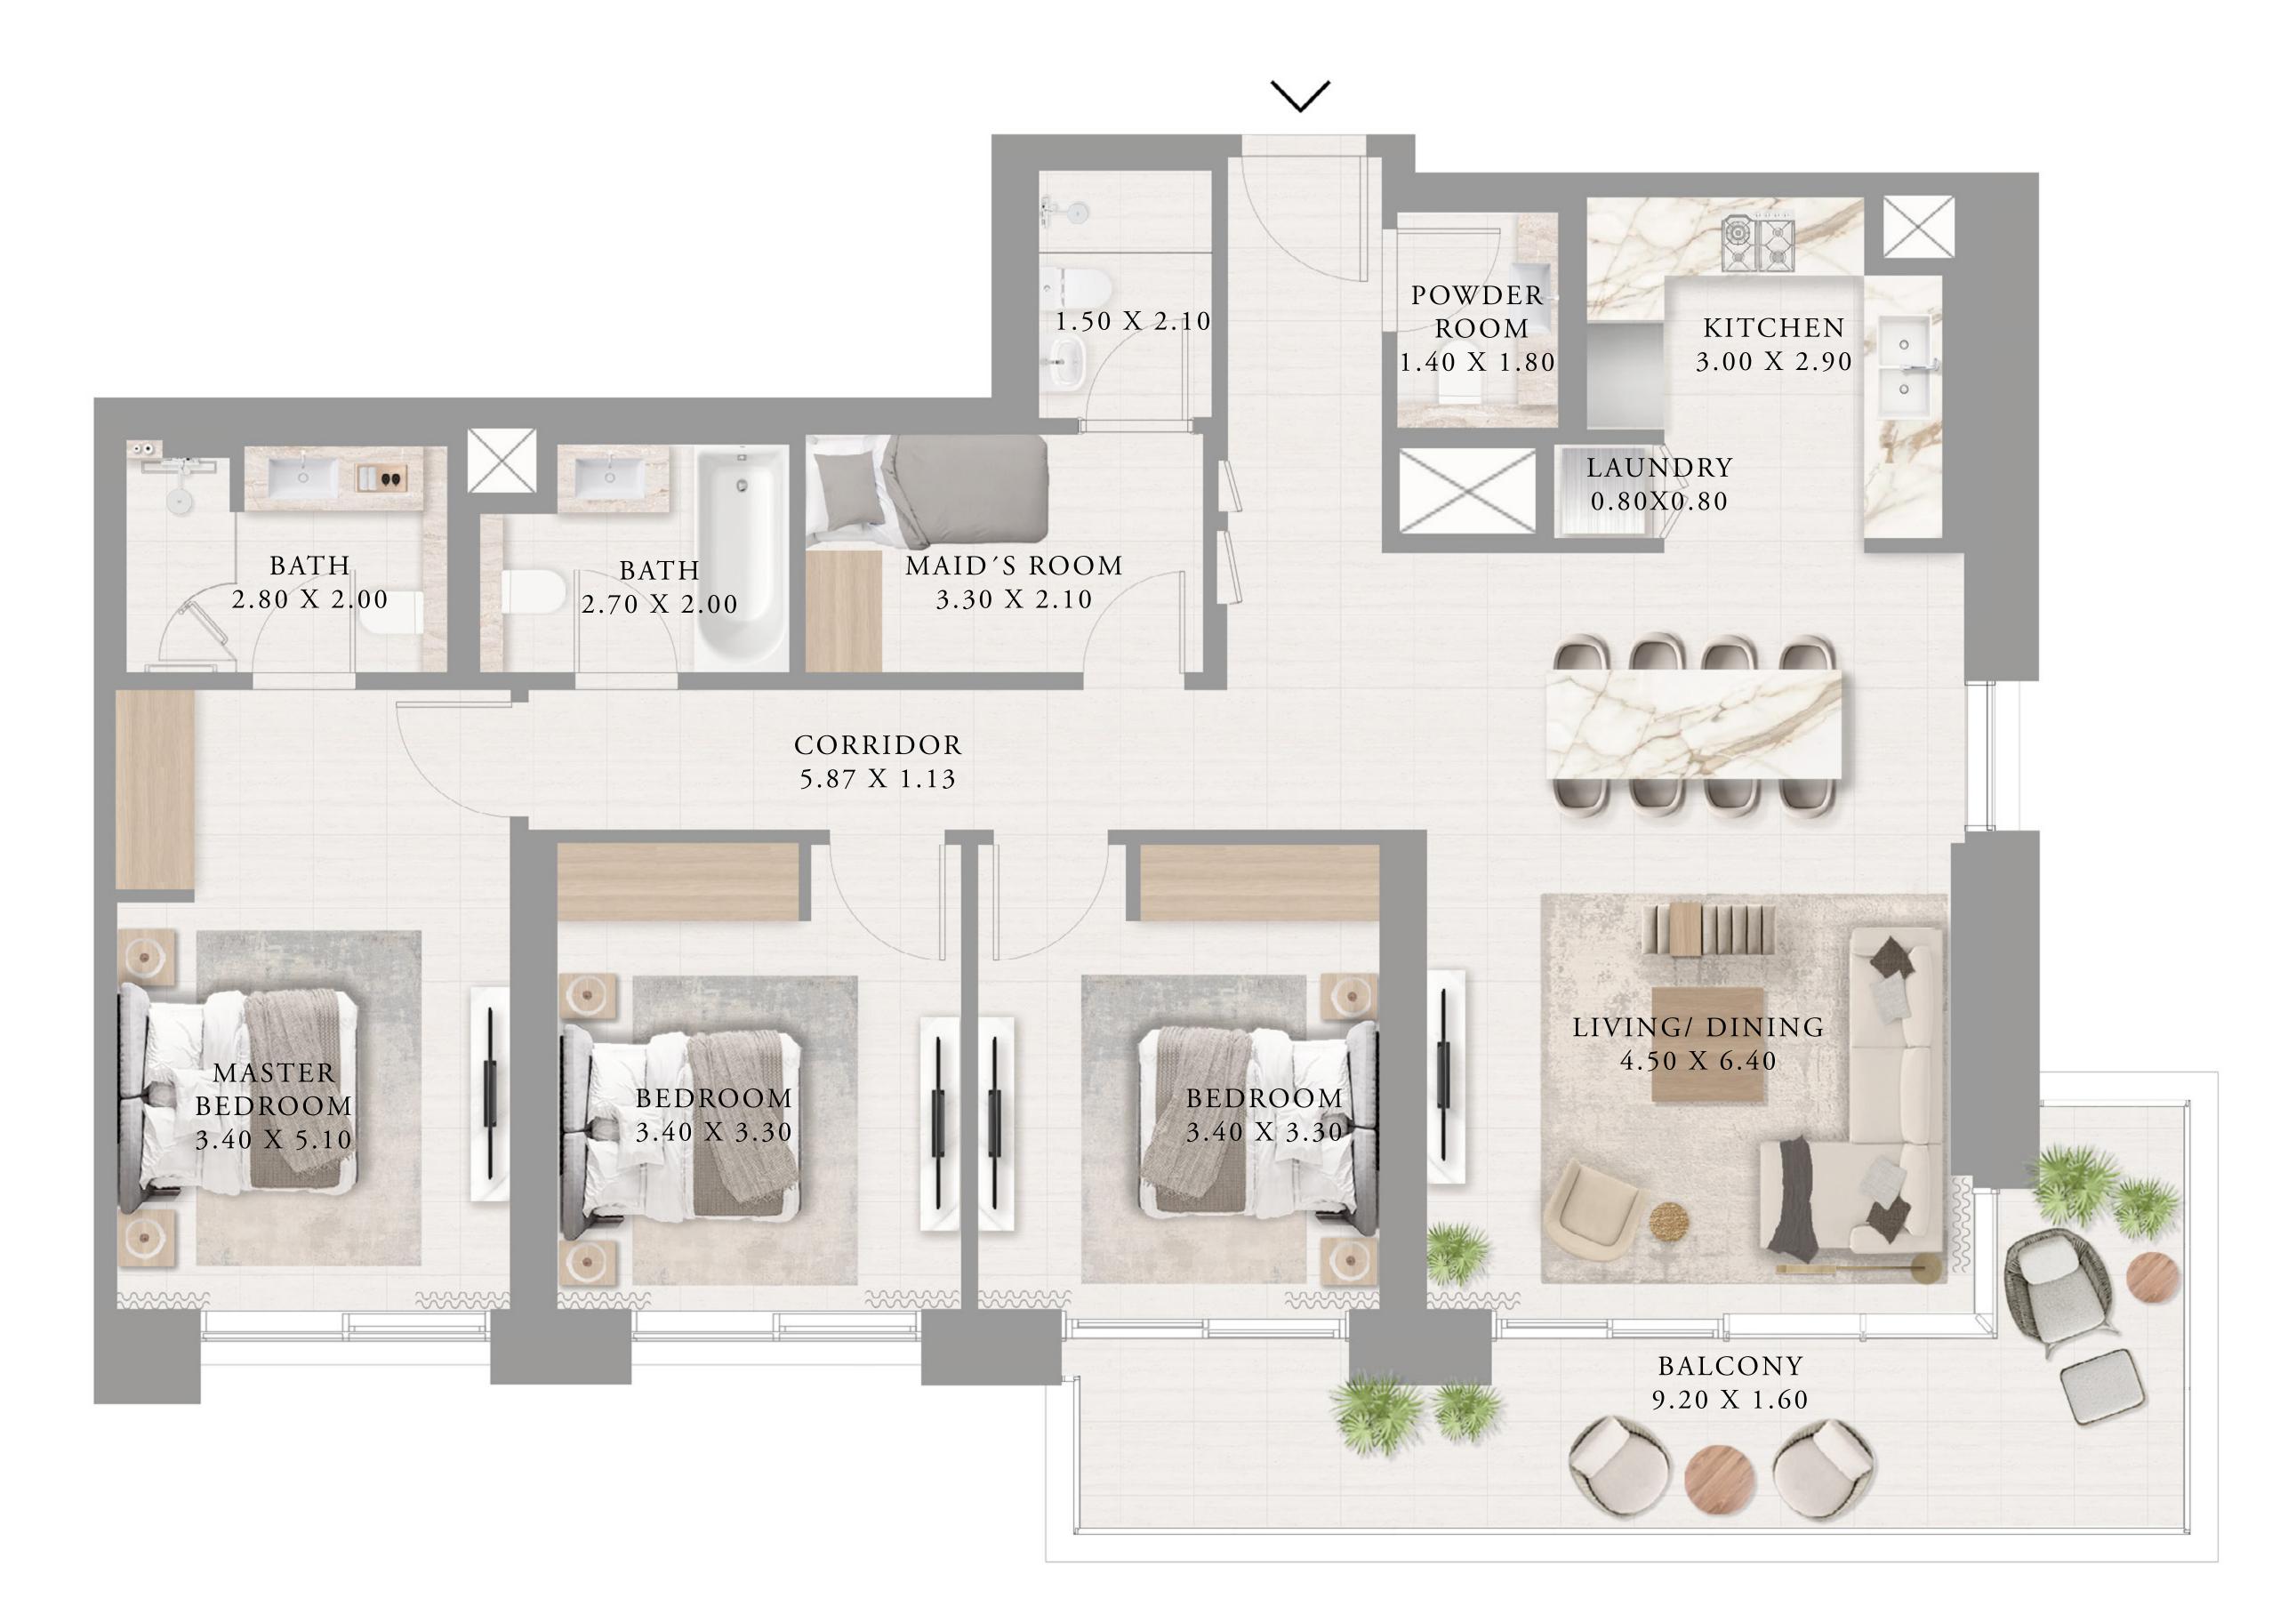

#### APARTMENTS 2 BEDROOM

UNIT 05 | LEVEL 01

| SUITE AREA   | 991.57 SQ.FT. | 92.12 |
|--------------|---------------|-------|
| BALCONY AREA | 0 SQ.FT.      | 0 SQ  |
| TOTAL AREA   | 991.57 SQ.FT. | 92.12 |

12 SQ.M.

Q.M.

12 SQ.M.

KEY SECTION