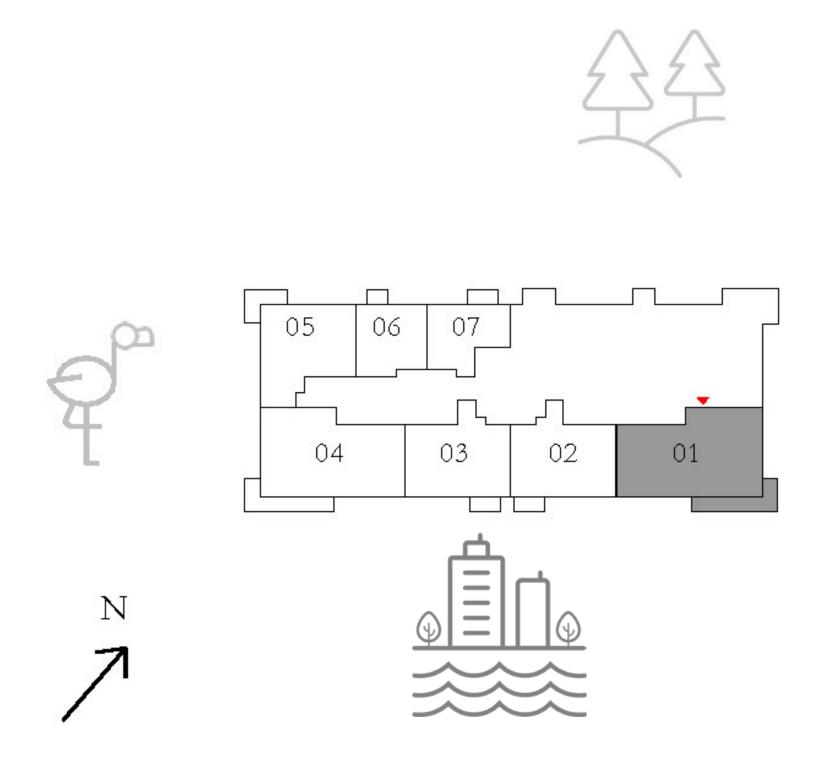

### APARTMENTS 3 BEDROOM

UNIT 01 | LEVEL 20

| SUITE AREA   | 1451.19 SQ.FT. | 134.82 |
|--------------|----------------|--------|
| BALCONY AREA | 193.21 SQ.FT.  | 17.95  |
| TOTAL AREA   | 1644.40 SQ.FT. | 152.77 |

KEY PLAN

FLOOR PLAN 1. All dimensions are in imperial and metric, and measured from finish to finish excluding construction tolerances. 2. All materials, dimensions, and drawings are approximate only. 3. Information is subject to change without notice, at developer's absolute discretion. 4. Actual area may vary from the stated area. 5. Drawings not to scale. 6. All images used are for illustrative purposes only and do not represent the actual size, features, specifications, fittings, and furnishings. 7. The developer reserves the right to make revisions / alterations, at it's absolute discretion, without any liability whatsoever.

82 SQ.M.

5 SQ.M.

77 SQ.M.

KEY SECTION

- - - - - -