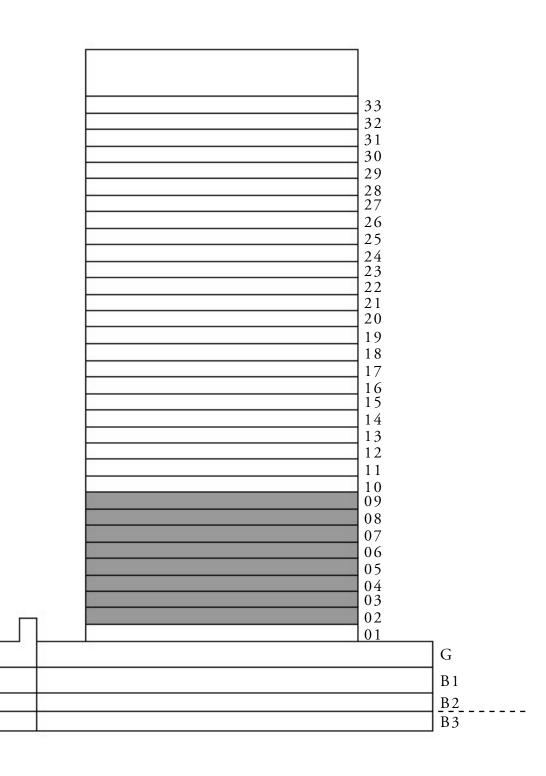

KEY PLAN

7. The developer reserves the right to make revisions / alterations, at it's absolute discretion, without any liability whatsoever.

61 SQ.M.

SQ.M.

63 SQ.M.

KEY SECTION

FLOOR PLAN 1. All dimensions are in imperial and metric, and measured from finish to finish excluding construction tolerances. 2. All materials, dimensions, and drawings are approximate only. 3. Information is subject to change without notice, at developer's absolute discretion. 4. Actual area may vary from the stated area. 5. Drawings not to scale. 6. All images used are for illustrative purposes only and do not represent the actual size, features, specifications, fittings, and furnishings.

UPPER LEVEL

LOWER LEVEL