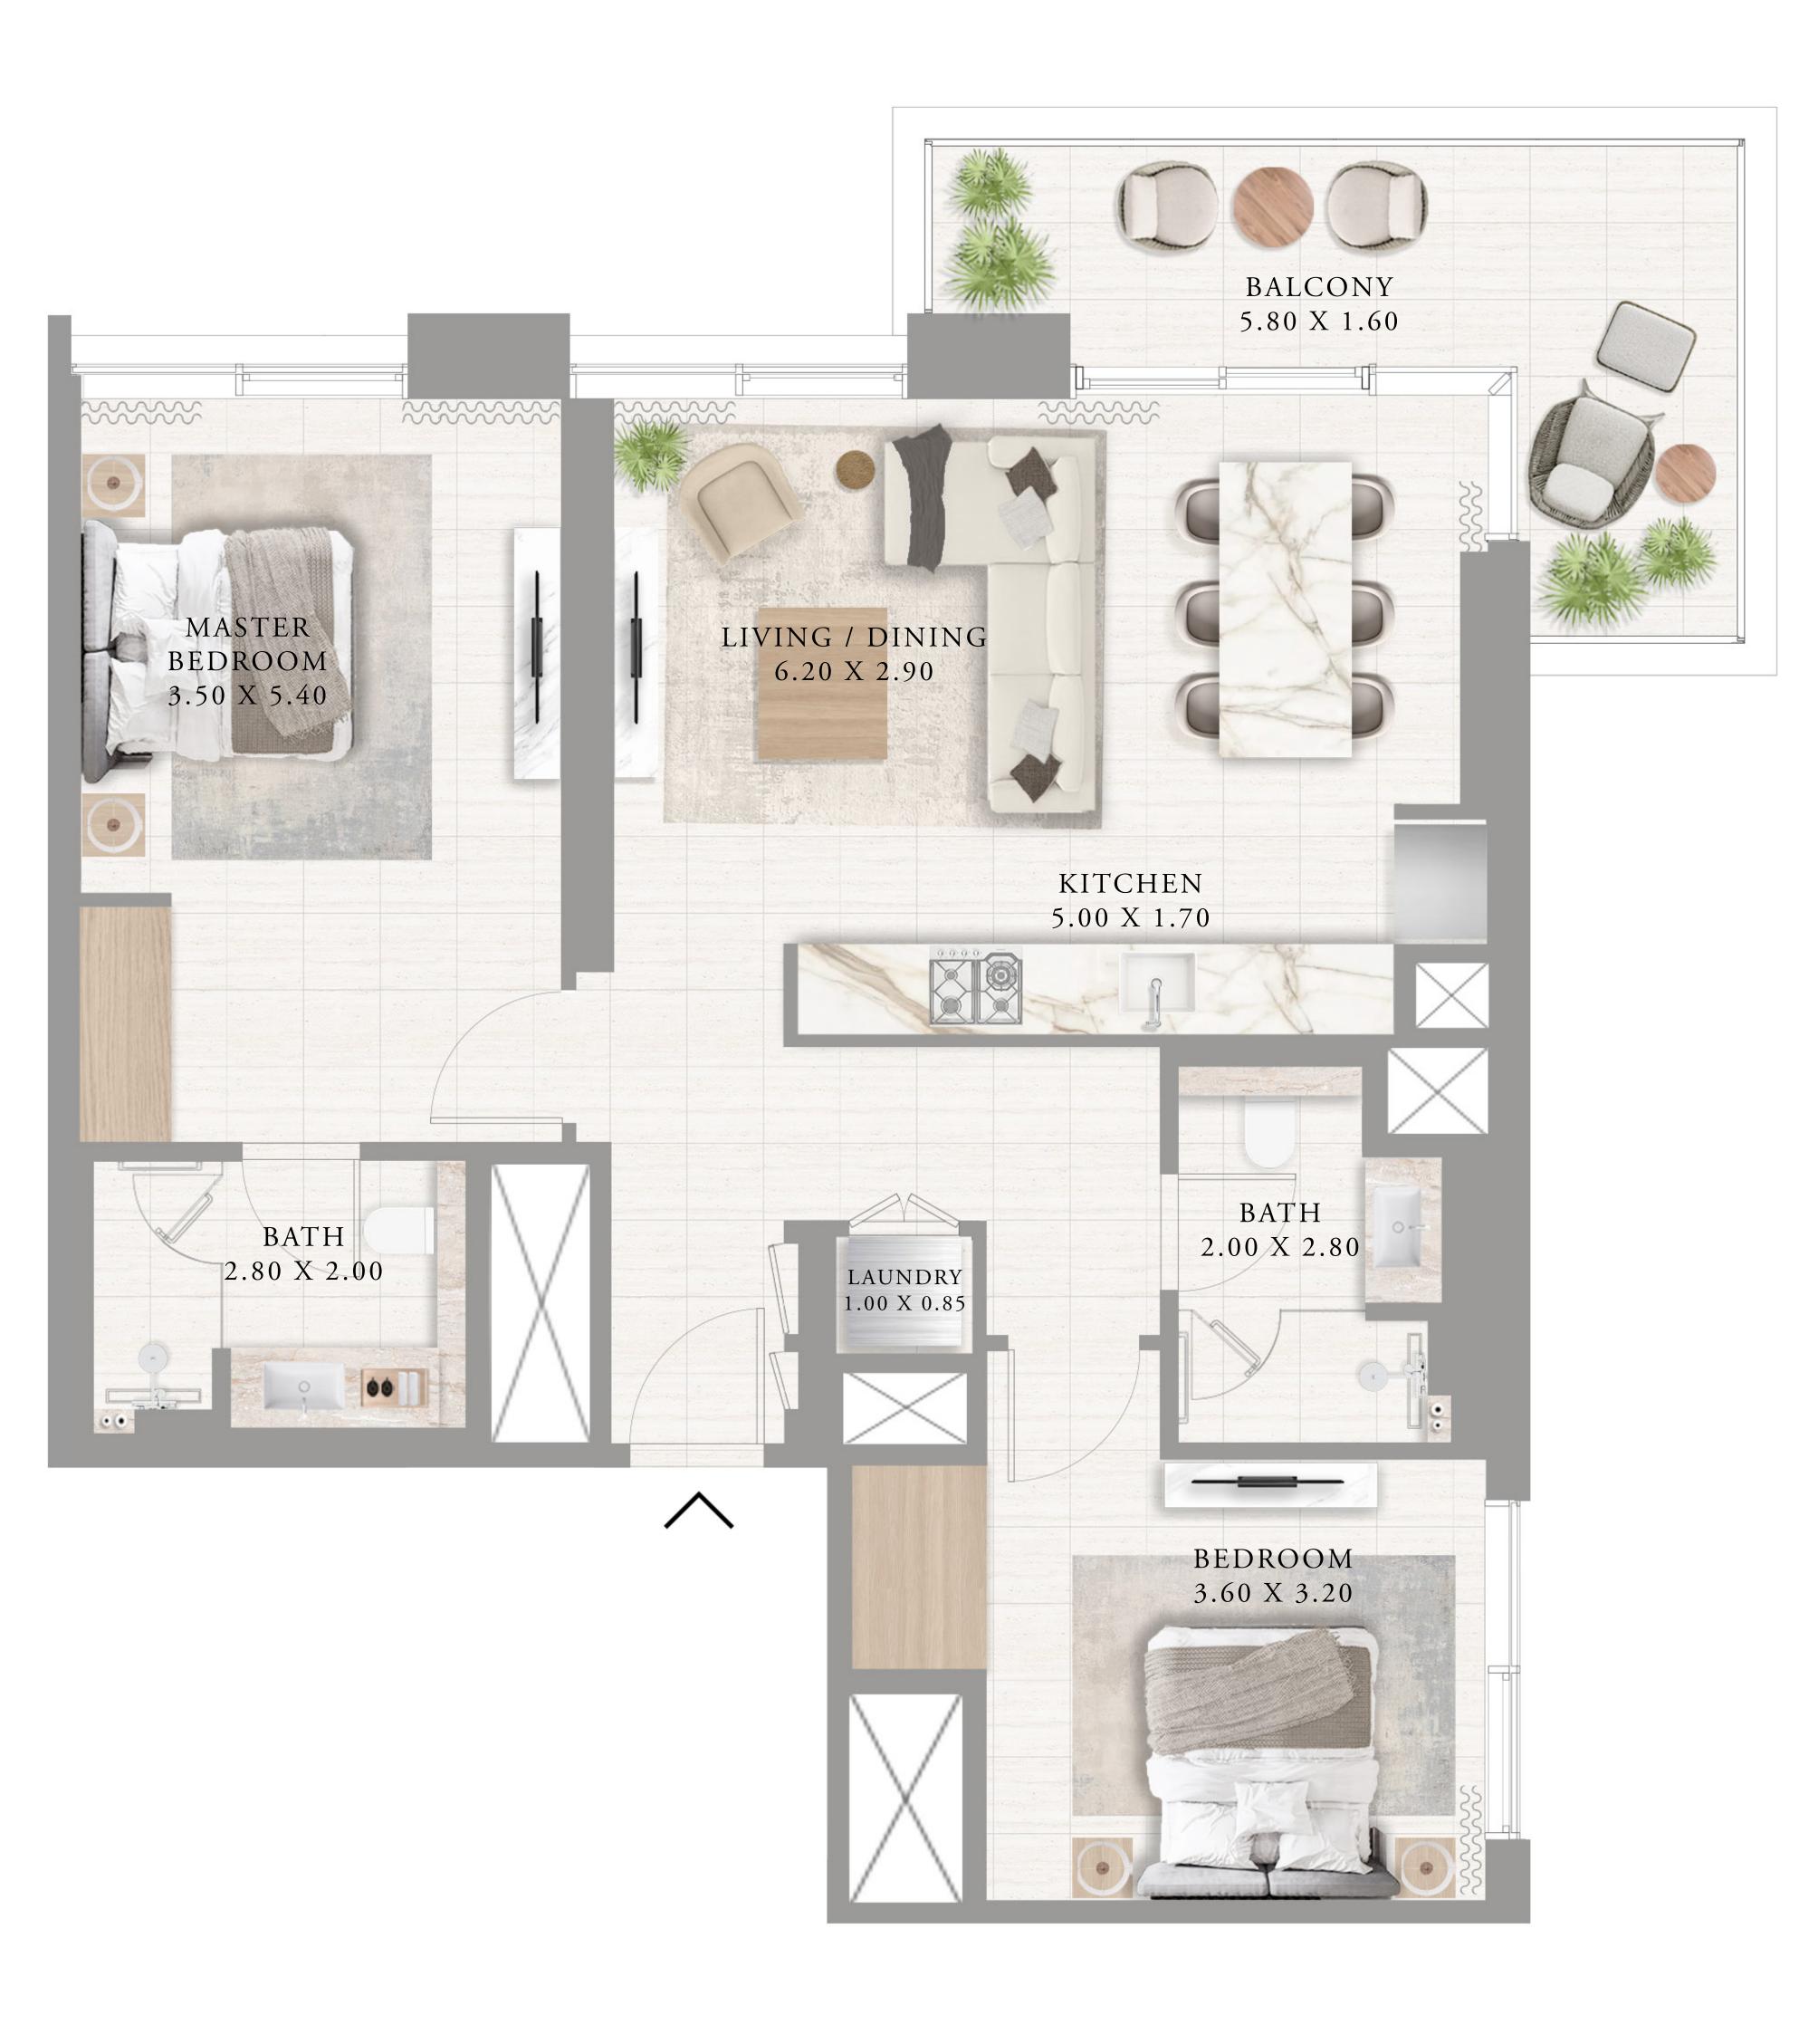

### APARTMENTS 2 BEDROOM

UNIT 03 | LEVEL 01

| SUITE AREA   | 980.27 SQ.FT.  | 91.07  |
|--------------|----------------|--------|
| BALCONY AREA | 131.53 SQ.FT.  | 12.22  |
| TOTAL AREA   | 1111.80 SQ.FT. | 103.29 |

KEY PLAN

7. The developer reserves the right to make revisions / alterations, at it's absolute discretion, without any liability whatsoever.

v SQ.M.

2 SQ.M.

29 SQ.M.

KEY SECTION

----

FLOOR PLAN 1. All dimensions are in imperial and metric, and measured from finish to finish excluding construction tolerances. 2. All materials, dimensions, and drawings are approximate only. 3. Information is subject to change without notice, at developer's absolute discretion. 4. Actual area may vary from the stated area. 5. Drawings not to scale. 6. All images used are for illustrative purposes only and do not represent the actual size, features, specifications, fittings, and furnishings.