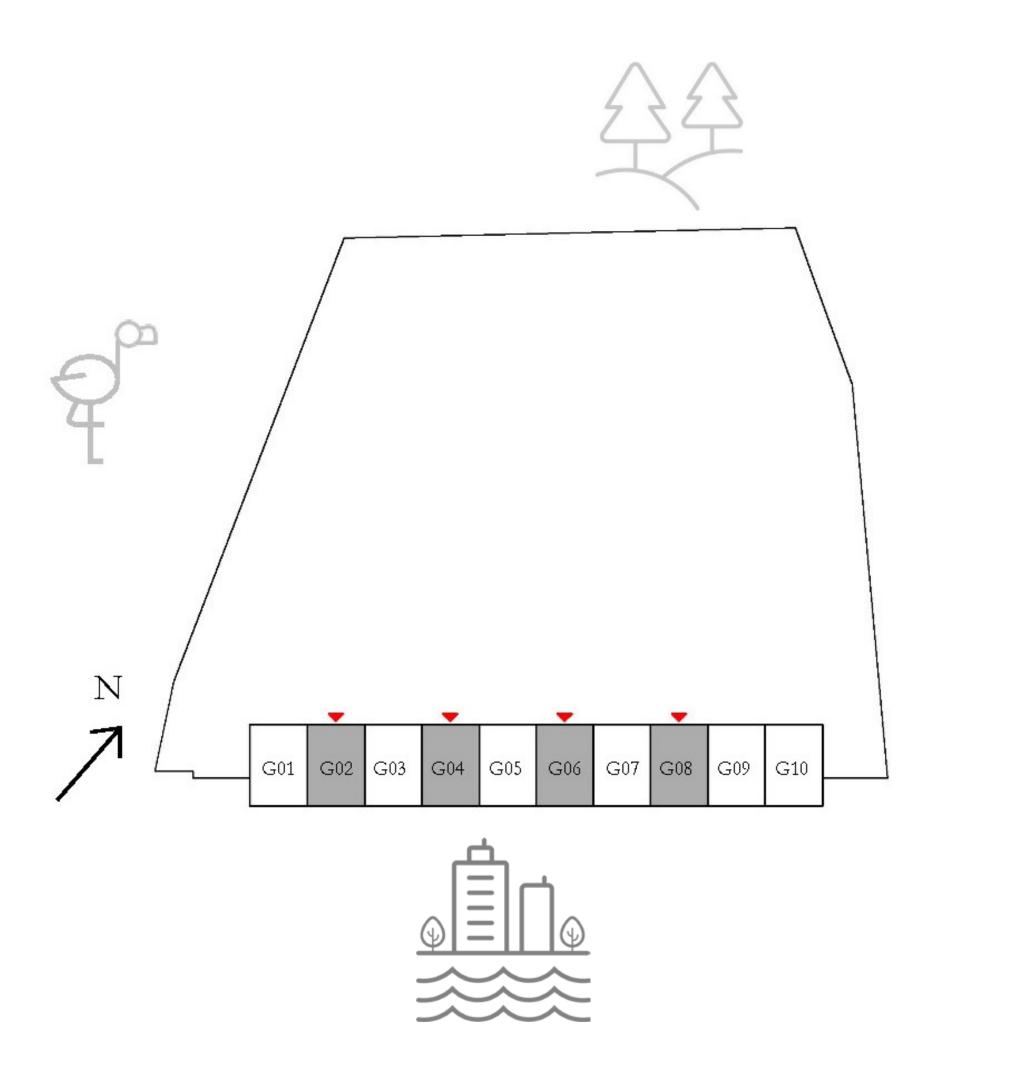

KEY PLAN

FLOOR PLAN 1. All dimensions are in imperial and metric, and measured from finish to finish excluding construction tolerances. 2. All materials, dimensions, and drawings are approximate only. 3. Information is subject to change without notice, at developer's absolute discretion. 4. Actual area may vary from the stated area. 5. Drawings not to scale. 6. All images used are for illustrative purposes only and do not represent the actual size, features, specifications, fittings, and furnishings. 7. The developer reserves the right to make revisions / alterations, at it's absolute discretion, without any liability whatsoever.