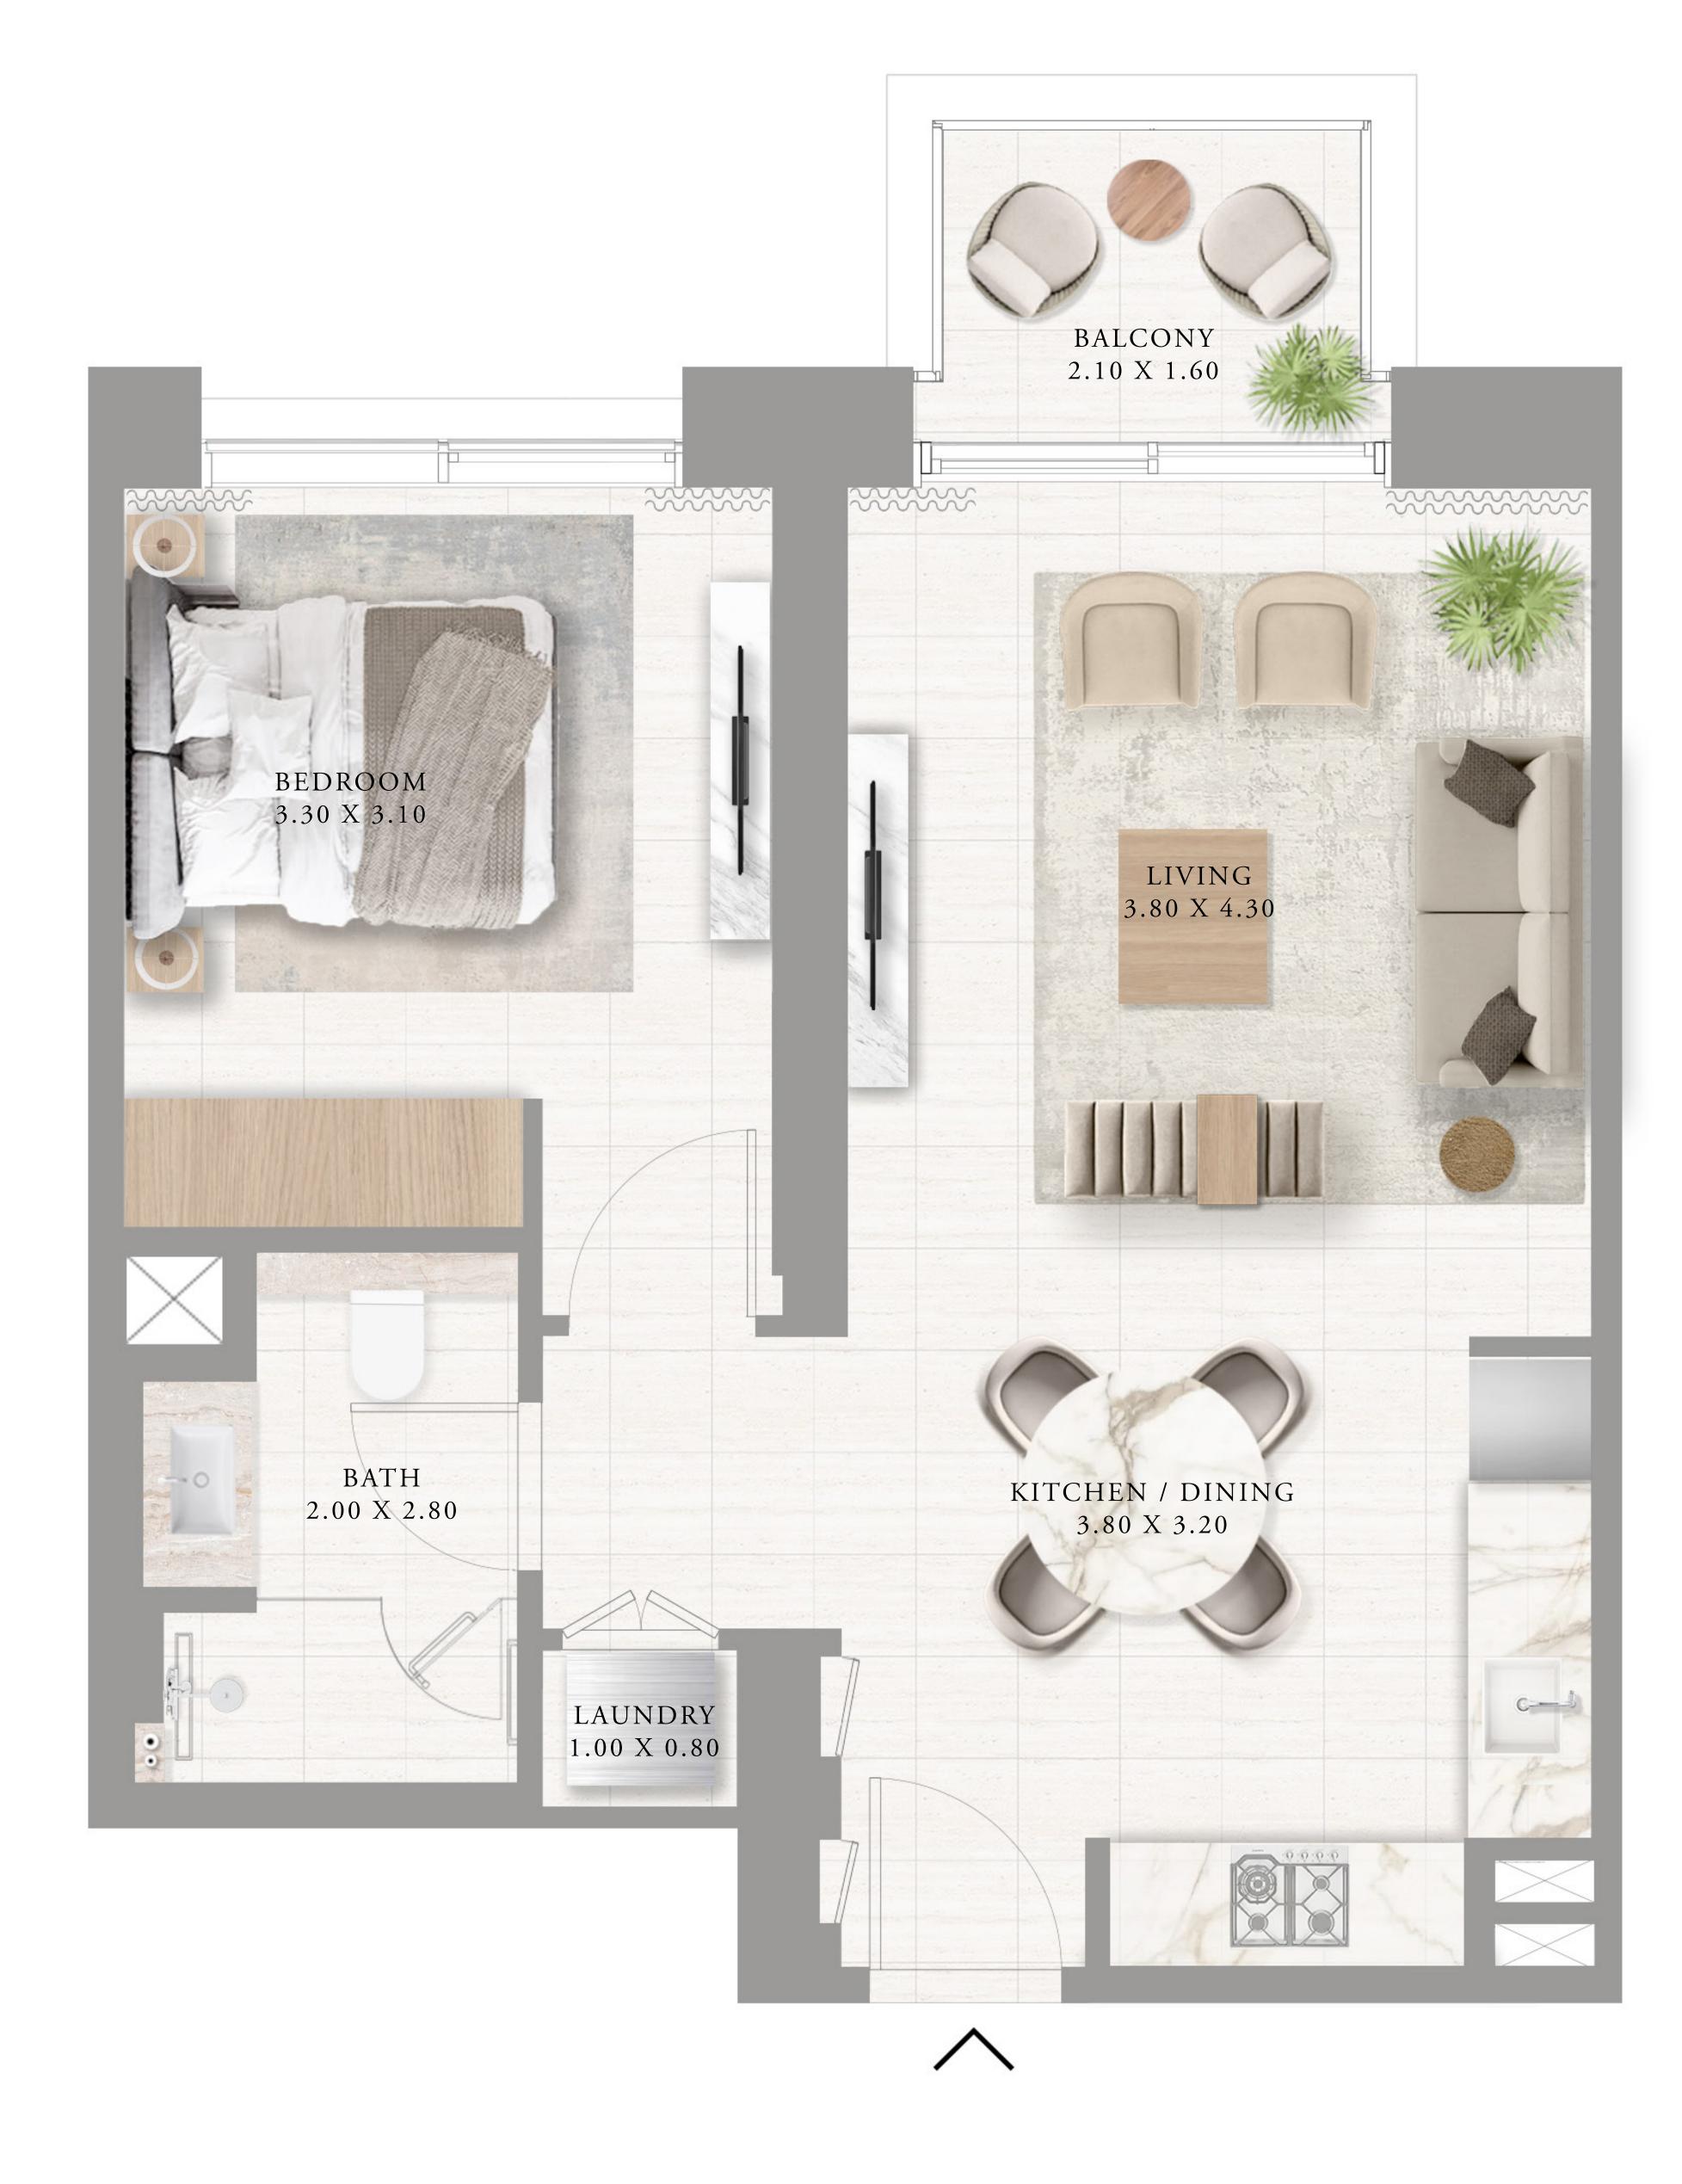

### APARTMENTS 1 BEDROOM

UNIT 02 | LEVEL 01

| SUITE AREA   | 601.06 SQ.FT. | 55.84 |
|--------------|---------------|-------|
| BALCONY AREA | 40.80 SQ.FT.  | 3.79  |
| TOTAL AREA   | 641.86 SQ.FT. | 59.63 |

KEY PLAN

7. The developer reserves the right to make revisions / alterations, at it's absolute discretion, without any liability whatsoever.

84 SQ.M.

SQ.M.

63 SQ.M.

KEY SECTION

----

FLOOR PLAN 1. All dimensions are in imperial and metric, and measured from finish to finish excluding construction tolerances. 2. All materials, dimensions, and drawings are approximate only. 3. Information is subject to change without notice, at developer's absolute discretion. 4. Actual area may vary from the stated area. 5. Drawings not to scale. 6. All images used are for illustrative purposes only and do not represent the actual size, features, specifications, fittings, and furnishings.