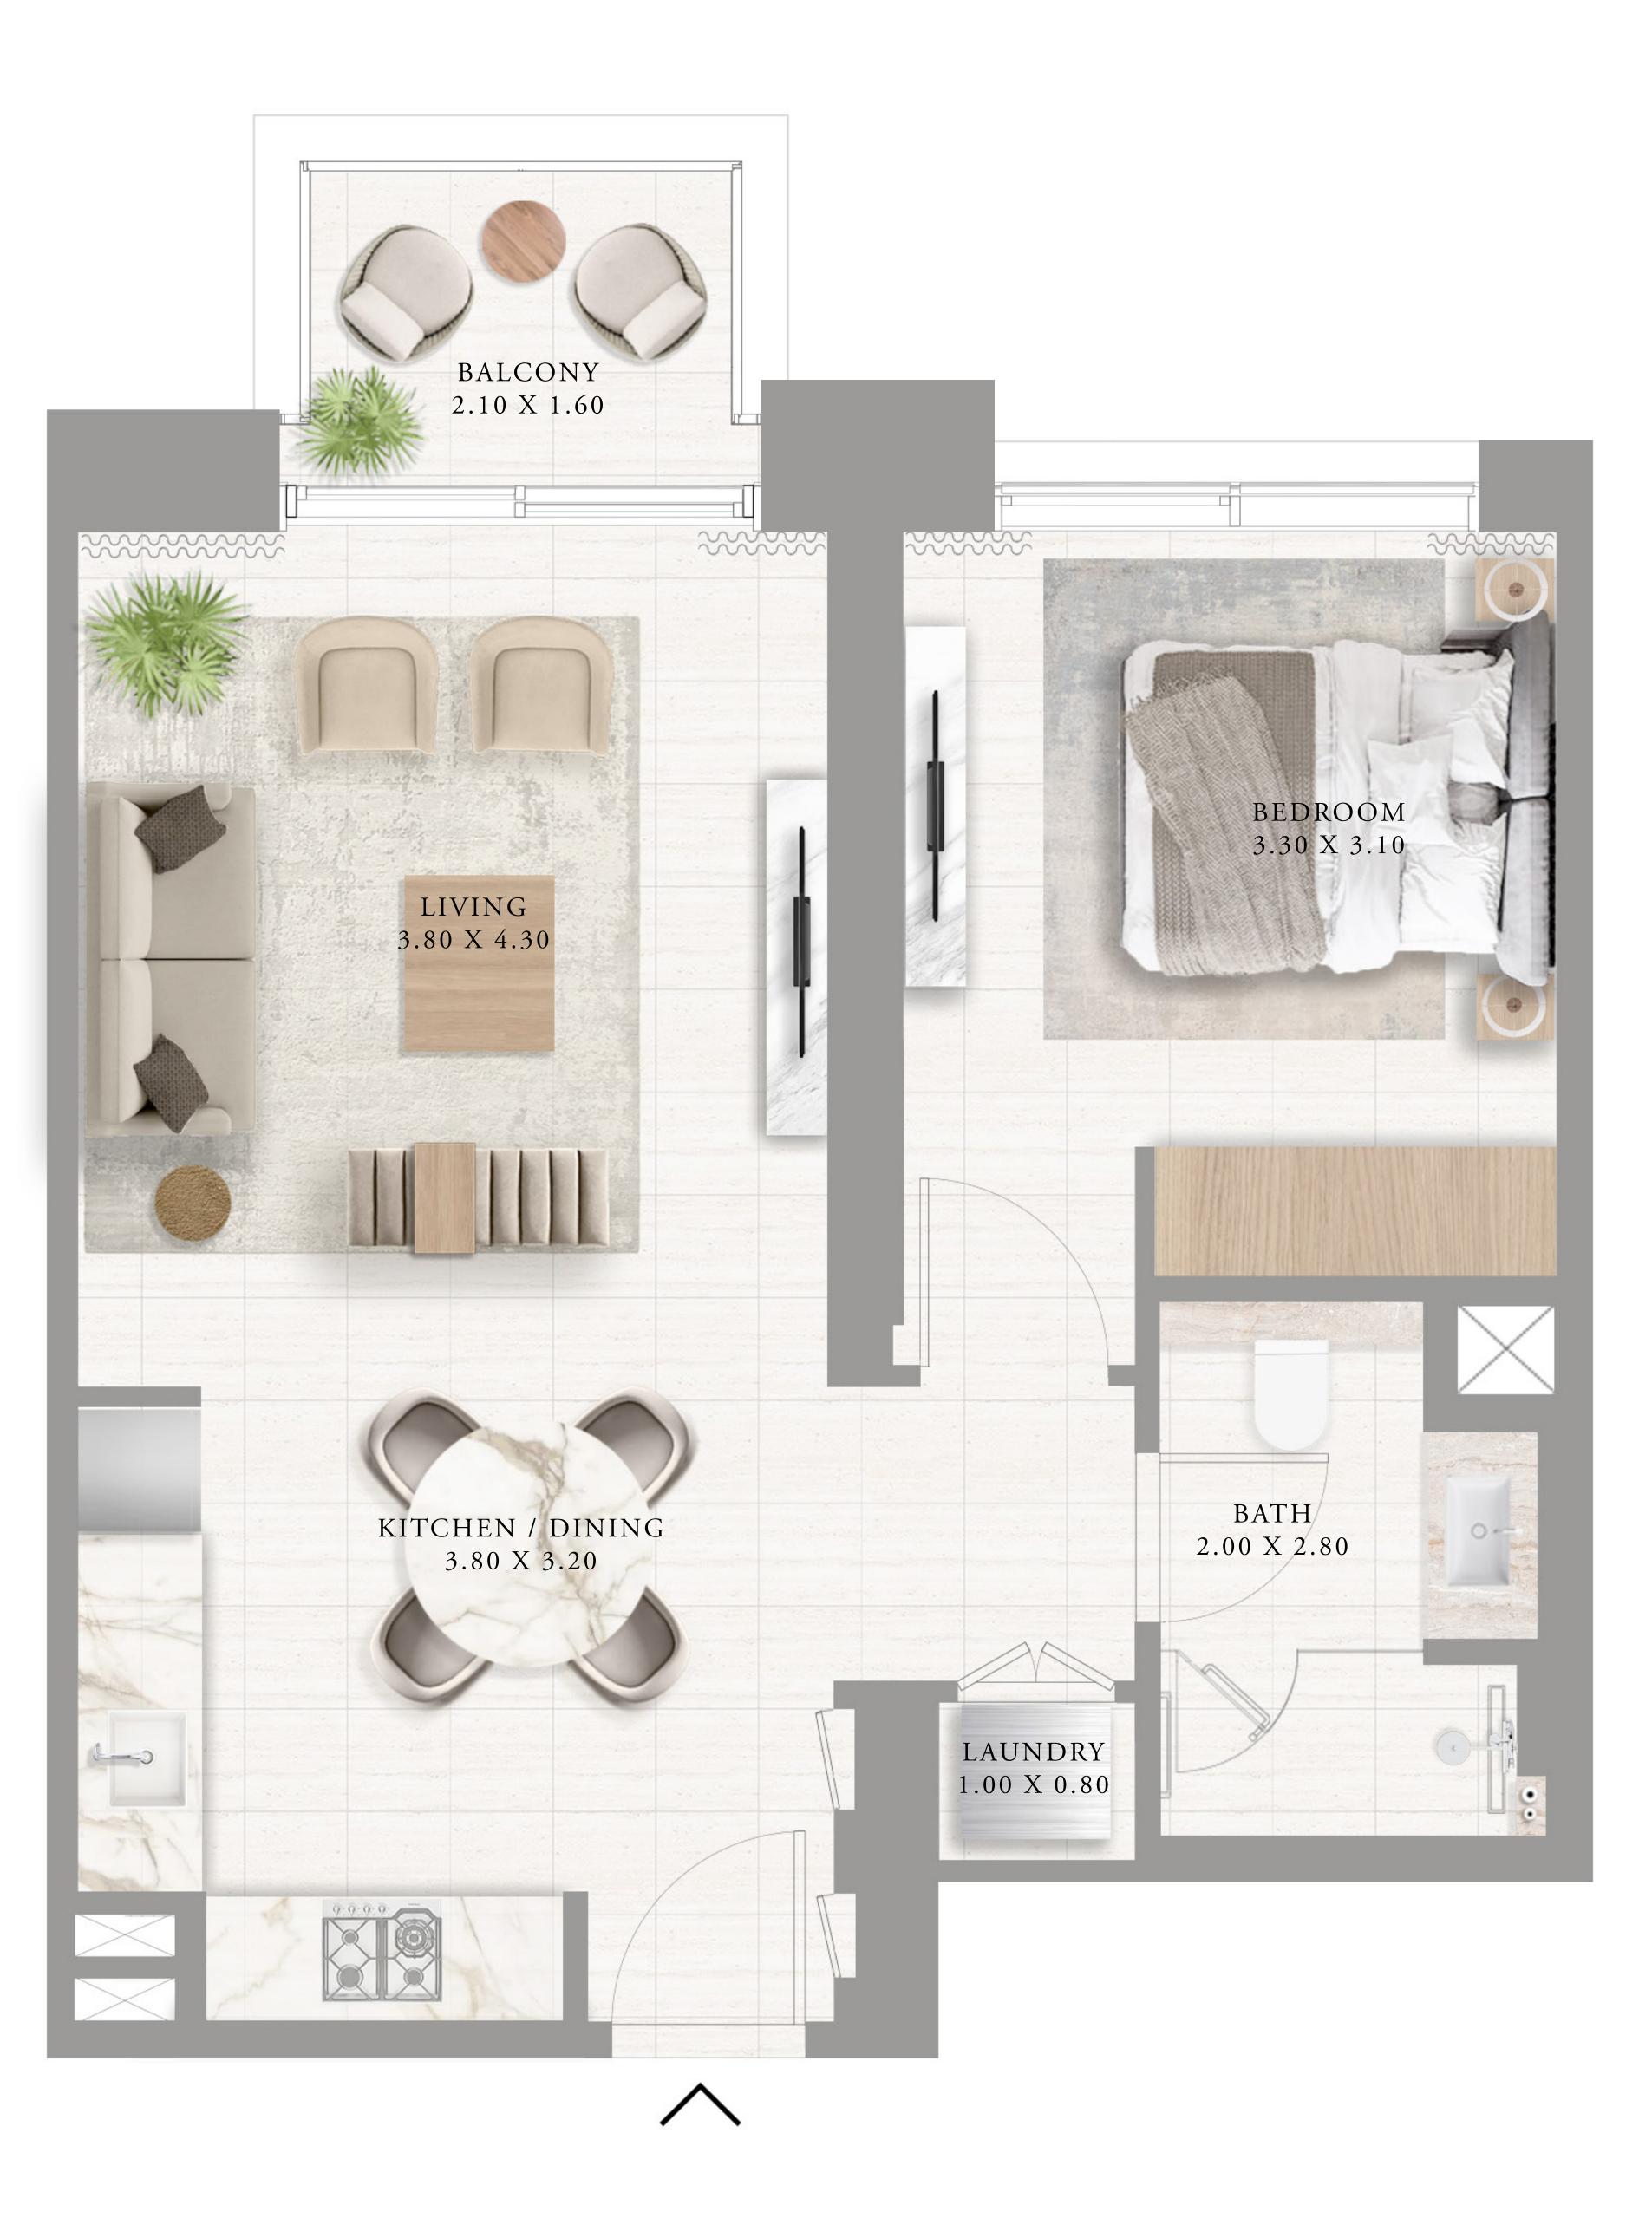

### APARTMENTS 1 BEDROOM

UNIT 07 | LEVEL 01

| SUITE AREA   | 601.06 SQ.FT. | 55.84 |
|--------------|---------------|-------|
| BALCONY AREA | 41.12 SQ.FT.  | 3.82  |
| TOTAL AREA   | 642.18 SQ.FT. | 59.60 |

KEY PLAN

7. The developer reserves the right to make revisions / alterations, at it's absolute discretion, without any liability whatsoever.

84 SQ.M.

SQ.M.

66 SQ.M.

KEY SECTION

----

FLOOR PLAN 1. All dimensions are in imperial and metric, and measured from finish to finish excluding construction tolerances. 2. All materials, dimensions, and drawings are approximate only. 3. Information is subject to change without notice, at developer's absolute discretion. 4. Actual area may vary from the stated area. 5. Drawings not to scale. 6. All images used are for illustrative purposes only and do not represent the actual size, features, specifications, fittings, and furnishings.