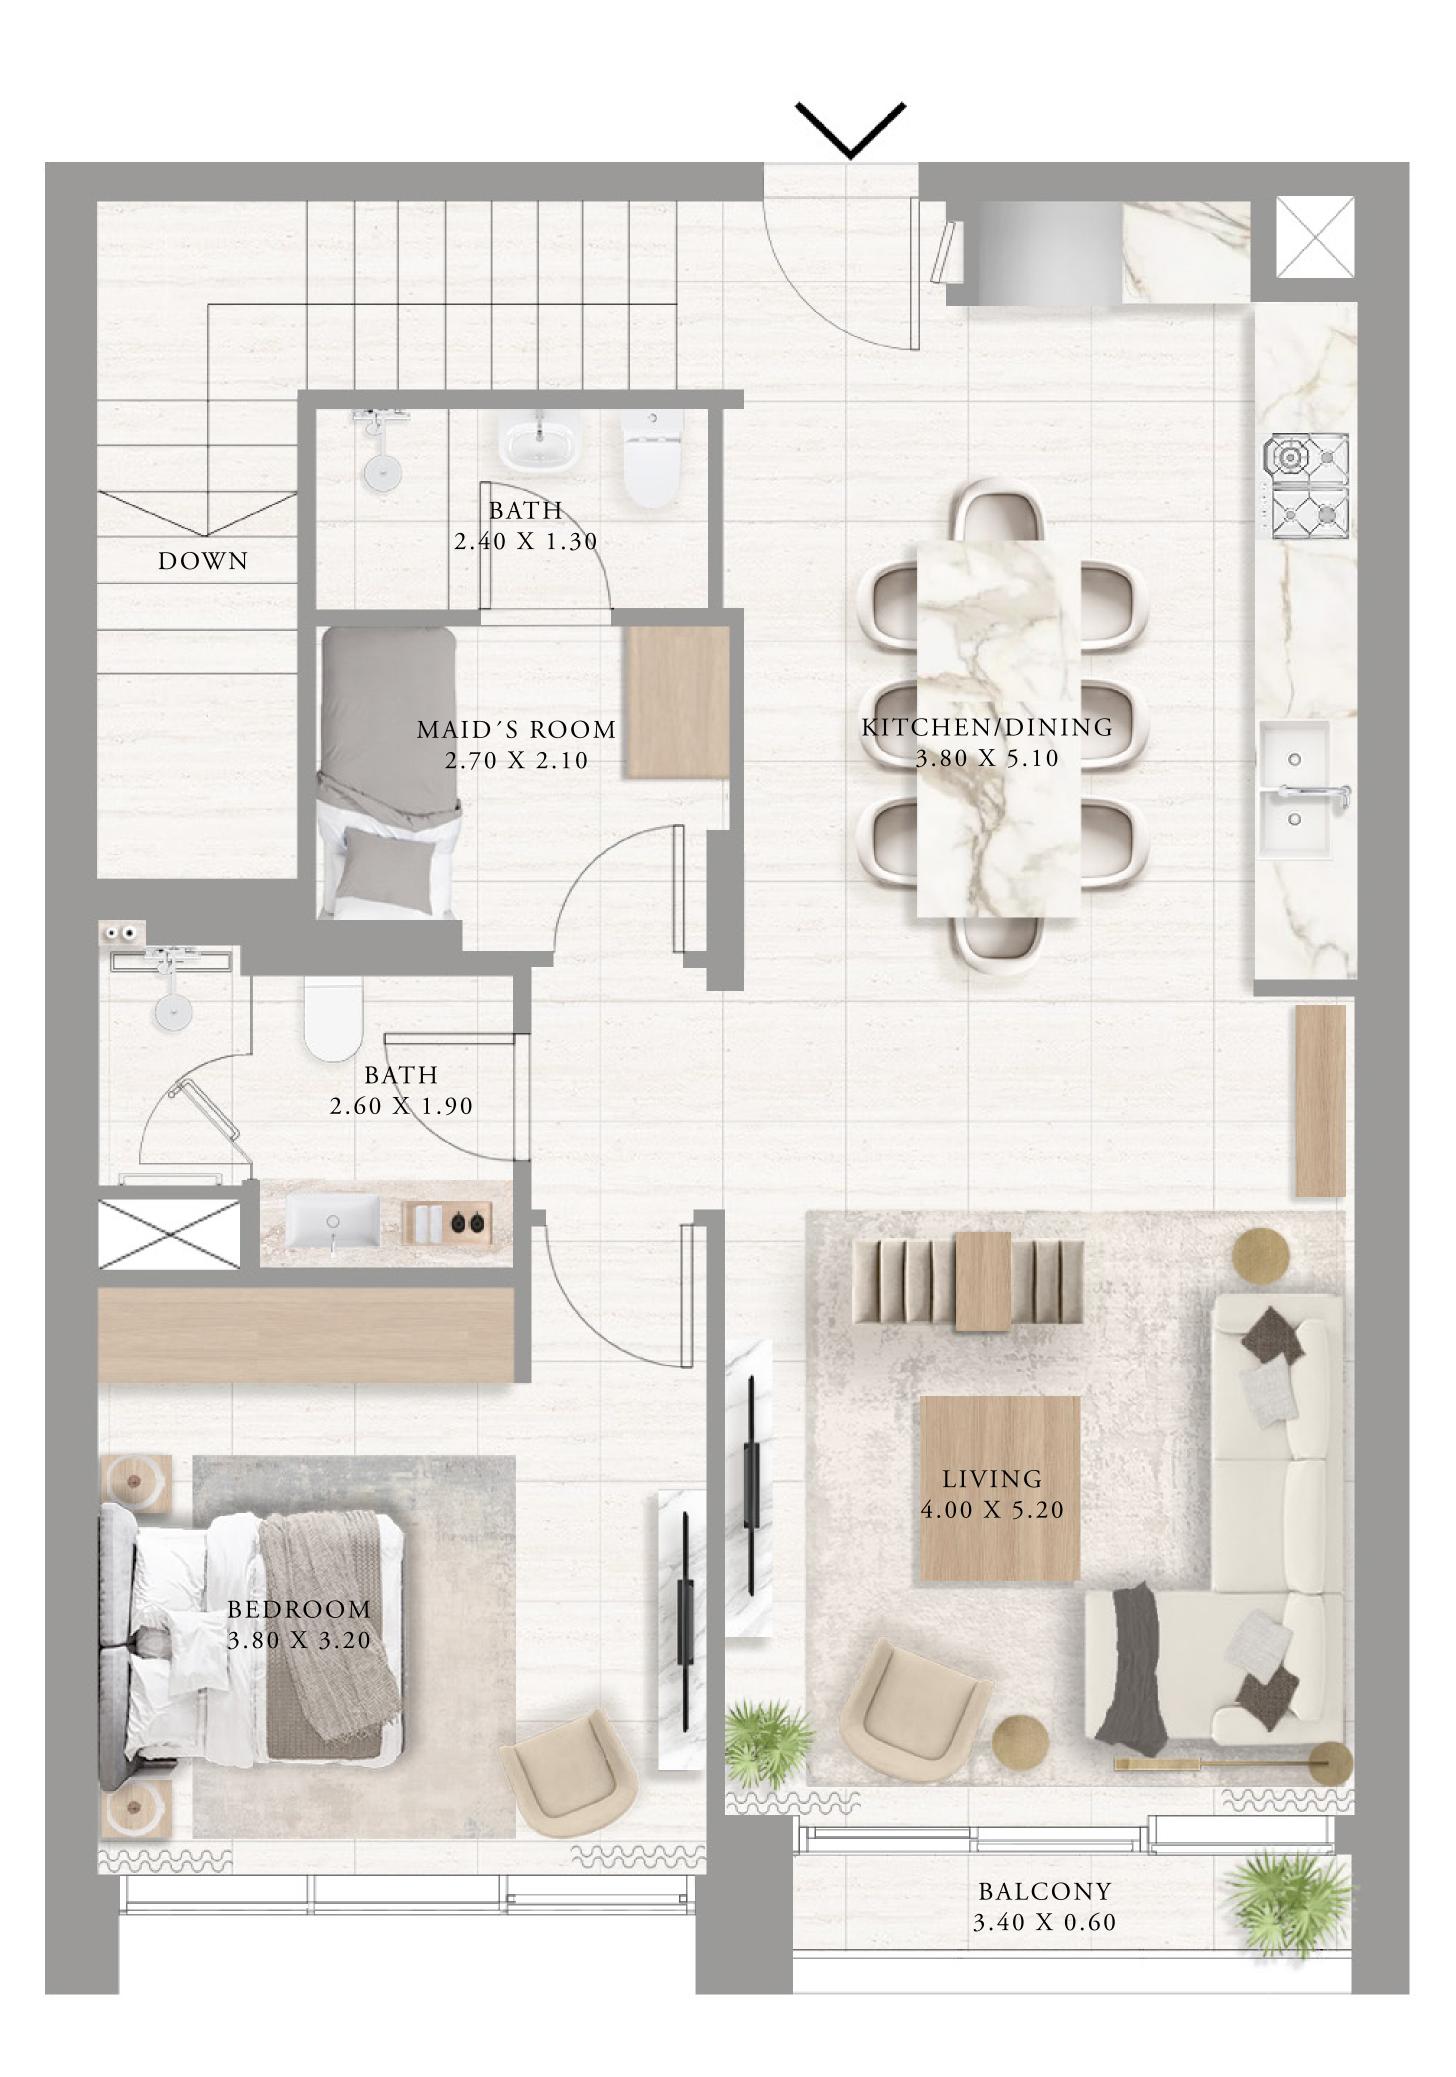

#### TOWNHOUSES 3 BEDROOM

UNIT G01 | GROUND LEVEL

| SUITE AREA   | 1826.42 SQ.FT. | 169.68 |
|--------------|----------------|--------|
| BALCONY AREA | 97.09 SQ.FT.   | 9.02 S |
| TOTAL AREA   | 1923.51 SQ.FT. | 178.7  |

KEY PLAN

FLOOR PLAN 1. All dimensions are in imperial and metric, and measured from finish to finish excluding construction tolerances. 2. All materials, dimensions, and drawings are approximate only. 3. Information is subject to change without notice, at developer's absolute discretion. 4. Actual area may vary from the stated area. 5. Drawings not to scale. 6. All images used are for illustrative purposes only and do not represent the actual size, features, specifications, fittings, and furnishings. 7. The developer reserves the right to make revisions / alterations, at it's absolute discretion, without any liability whatsoever.