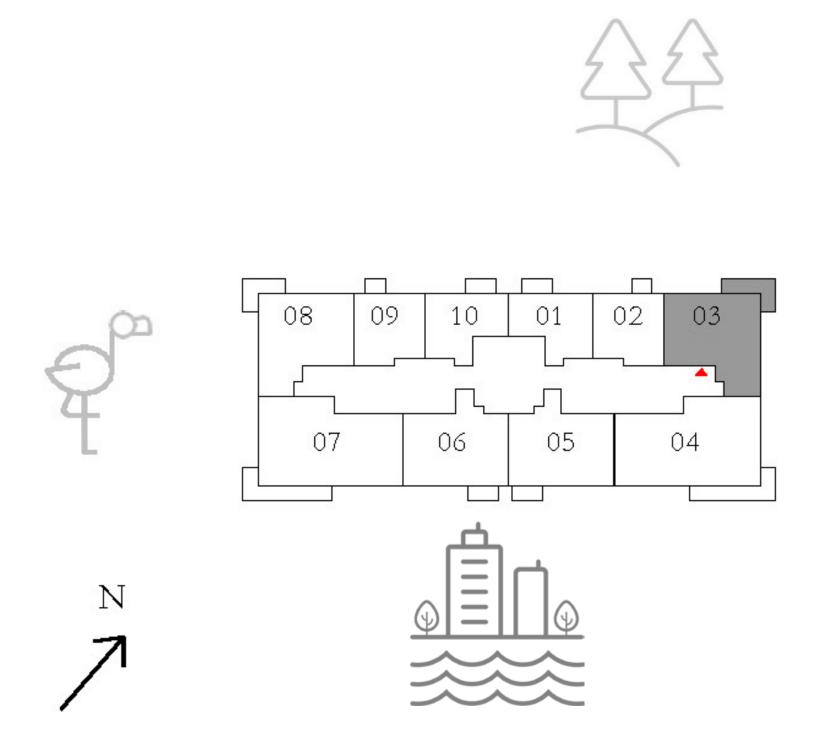

### APARTMENTS 2 BEDROOM

UNIT 03 | LEVEL 01

| SUITE AREA   | 980.27 SQ.FT.  | 91.07  |
|--------------|----------------|--------|
| BALCONY AREA | 131.53 SQ.FT.  | 12.22  |
| TOTAL AREA   | 1111.80 SQ.FT. | 103.29 |

KEY PLAN

7. The developer reserves the right to make revisions / alterations, at it's absolute discretion, without any liability whatsoever.

v SQ.M.

2 SQ.M.

29 SQ.M.

KEY SECTION

----

FLOOR PLAN 1. All dimensions are in imperial and metric, and measured from finish to finish excluding construction tolerances. 2. All materials, dimensions, and drawings are approximate only. 3. Information is subject to change without notice, at developer's absolute discretion. 4. Actual area may vary from the stated area. 5. Drawings not to scale. 6. All images used are for illustrative purposes only and do not represent the actual size, features, specifications, fittings, and furnishings.

### APARTMENTS 2 BEDROOM

UNIT 03 | LEVEL 02-09

| SUITE AREA   | 980.27 SQ.FT.  | 91.07  |
|--------------|----------------|--------|
| BALCONY AREA | 131.53 SQ.FT.  | 12.22  |
| TOTAL AREA   | 1111.80 SQ.FT. | 103.29 |

KEY PLAN

FLOOR PLAN 1. All dimensions are in imperial and metric, and measured from finish to finish excluding construction tolerances. 2. All materials, dimensions, and drawings are approximate only. 3. Information is subject to change without notice, at developer's absolute discretion. 4. Actual area may vary from the stated area. 5. Drawings not to scale. 6. All images used are for illustrative purposes only and do not represent the actual size, features, specifications, fittings, and furnishings. 7. The developer reserves the right to make revisions / alterations, at it's absolute discretion, without any liability whatsoever.

7 SQ.M.

2 SQ.M.

29 SQ.M.

KEY SECTION