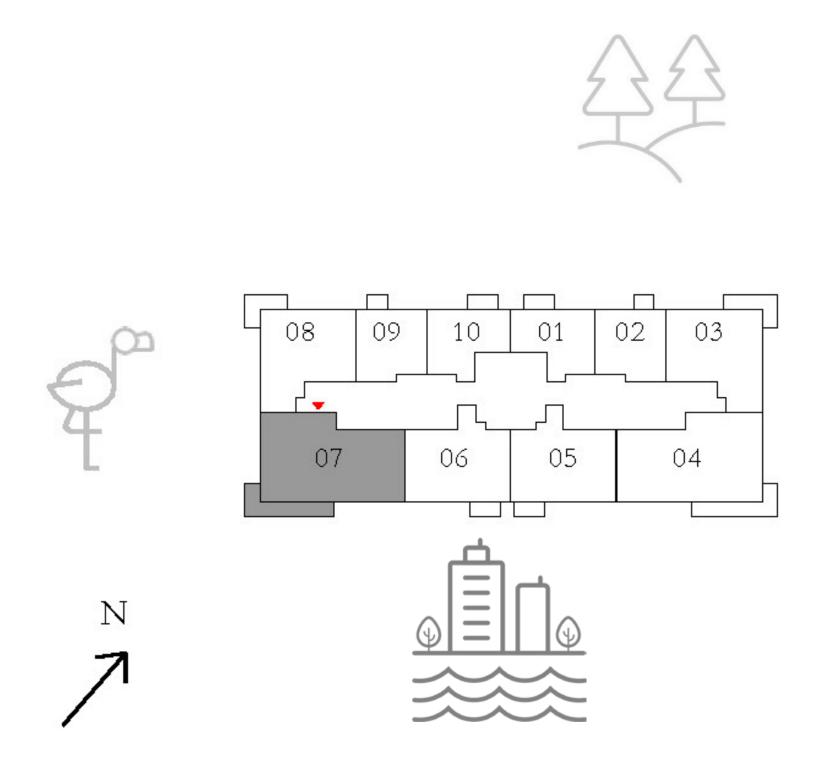

### APARTMENTS 1 BEDROOM

UNIT 07 | LEVEL 01

| SUITE AREA   | 601.06 SQ.FT. | 55.84 |
|--------------|---------------|-------|
| BALCONY AREA | 41.12 SQ.FT.  | 3.82  |
| TOTAL AREA   | 642.18 SQ.FT. | 59.60 |

KEY PLAN

7. The developer reserves the right to make revisions / alterations, at it's absolute discretion, without any liability whatsoever.

84 SQ.M.

SQ.M.

66 SQ.M.

KEY SECTION

----

FLOOR PLAN 1. All dimensions are in imperial and metric, and measured from finish to finish excluding construction tolerances. 2. All materials, dimensions, and drawings are approximate only. 3. Information is subject to change without notice, at developer's absolute discretion. 4. Actual area may vary from the stated area. 5. Drawings not to scale. 6. All images used are for illustrative purposes only and do not represent the actual size, features, specifications, fittings, and furnishings.