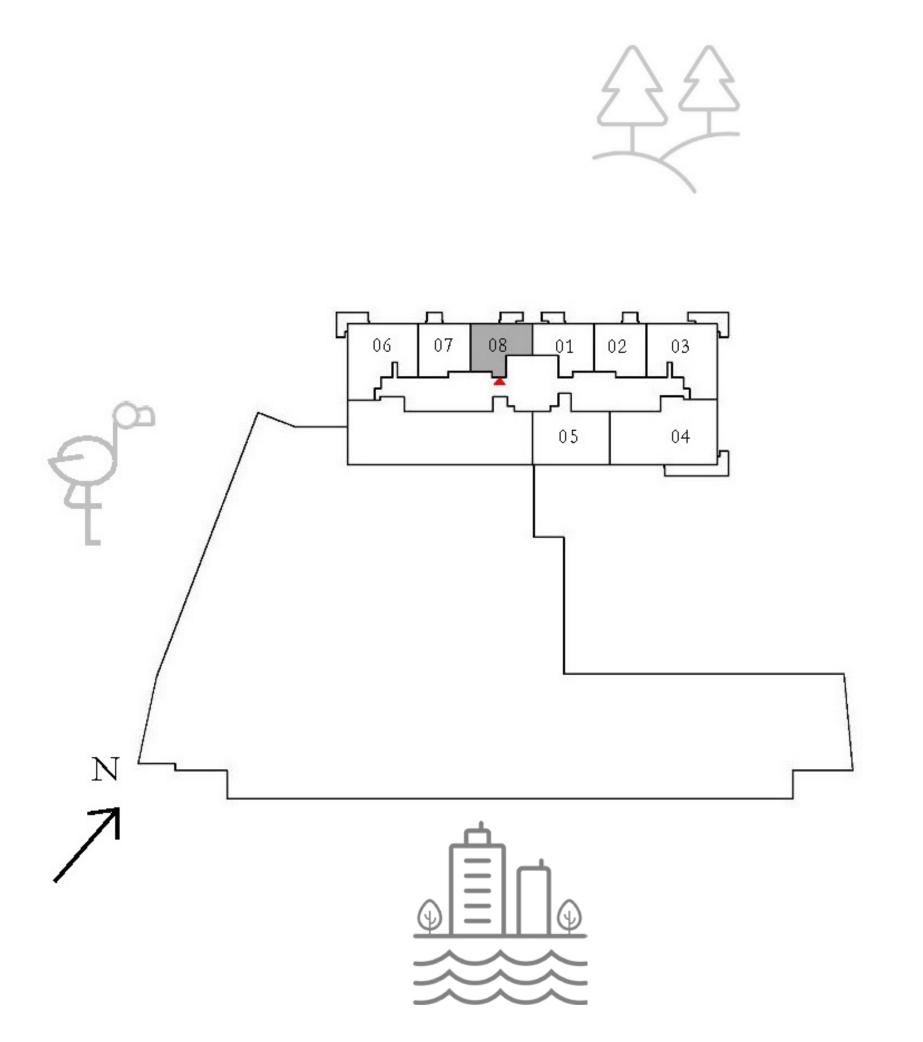

### APARTMENTS 1 BEDROOM

UNIT 08 | LEVEL 01

| SUITE AREA   | 582.22 SQ.FT. | 54.09 |
|--------------|---------------|-------|
| BALCONY AREA | 56.73 SQ.FT.  | 5.27  |
| TOTAL AREA   | 638.95 SQ.FT. | 59.30 |

KEY PLAN

FLOOR PLAN 1. All dimensions are in imperial and metric, and measured from finish to finish excluding construction tolerances. 2. All materials, dimensions, and drawings are approximate only. 3. Information is subject to change without notice, at developer's absolute discretion. 4. Actual area may vary from the stated area. 5. Drawings not to scale. 6. All images used are for illustrative purposes only and do not represent the actual size, features, specifications, fittings, and furnishings. 7. The developer reserves the right to make revisions / alterations, at it's absolute discretion, without any liability whatsoever.

09 SQ.M.

SQ.M.

36 SQ.M.

KEY SECTION