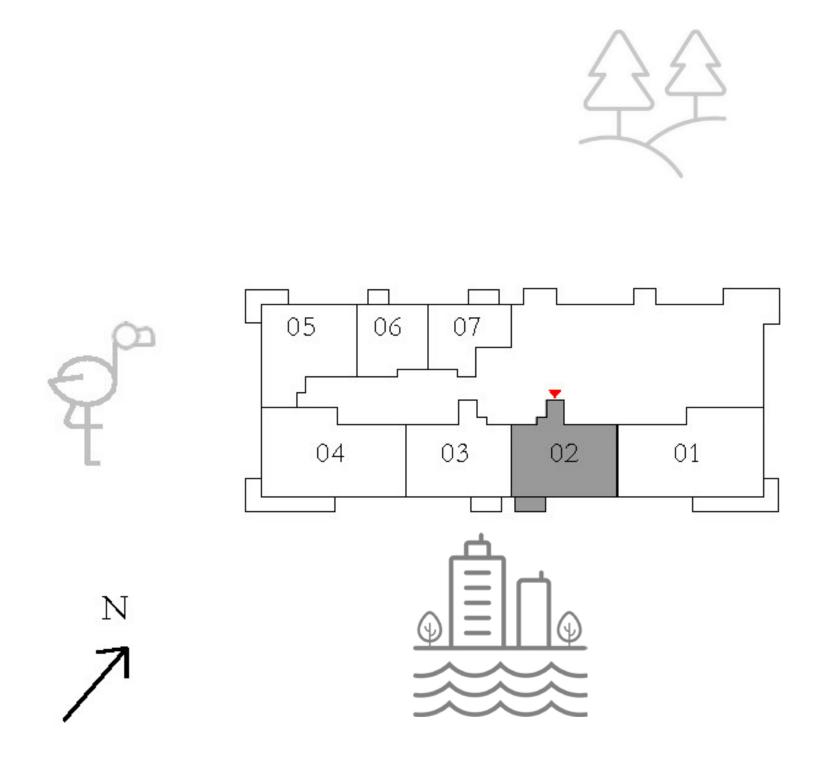

### APARTMENTS 2 BEDROOM

UNIT 02 | LEVEL 20

| SUITE AREA   | 990.17 SQ.FT.  | 91.99 |
|--------------|----------------|-------|
| BALCONY AREA | 56.51 SQ.FT.   | 5.25  |
| TOTAL AREA   | 1046.68 SQ.FT. | 97.24 |

KEY PLAN

FLOOR PLAN 1. All dimensions are in imperial and metric, and measured from finish to finish excluding construction tolerances. 2. All materials, dimensions, and drawings are approximate only. 3. Information is subject to change without notice, at developer's absolute discretion. 4. Actual area may vary from the stated area. 5. Drawings not to scale. 6. All images used are for illustrative purposes only and do not represent the actual size, features, specifications, fittings, and furnishings. 7. The developer reserves the right to make revisions / alterations, at it's absolute discretion, without any liability whatsoever.

99 SQ.M.

SQ.M.

24 SQ.M.

KEY SECTION