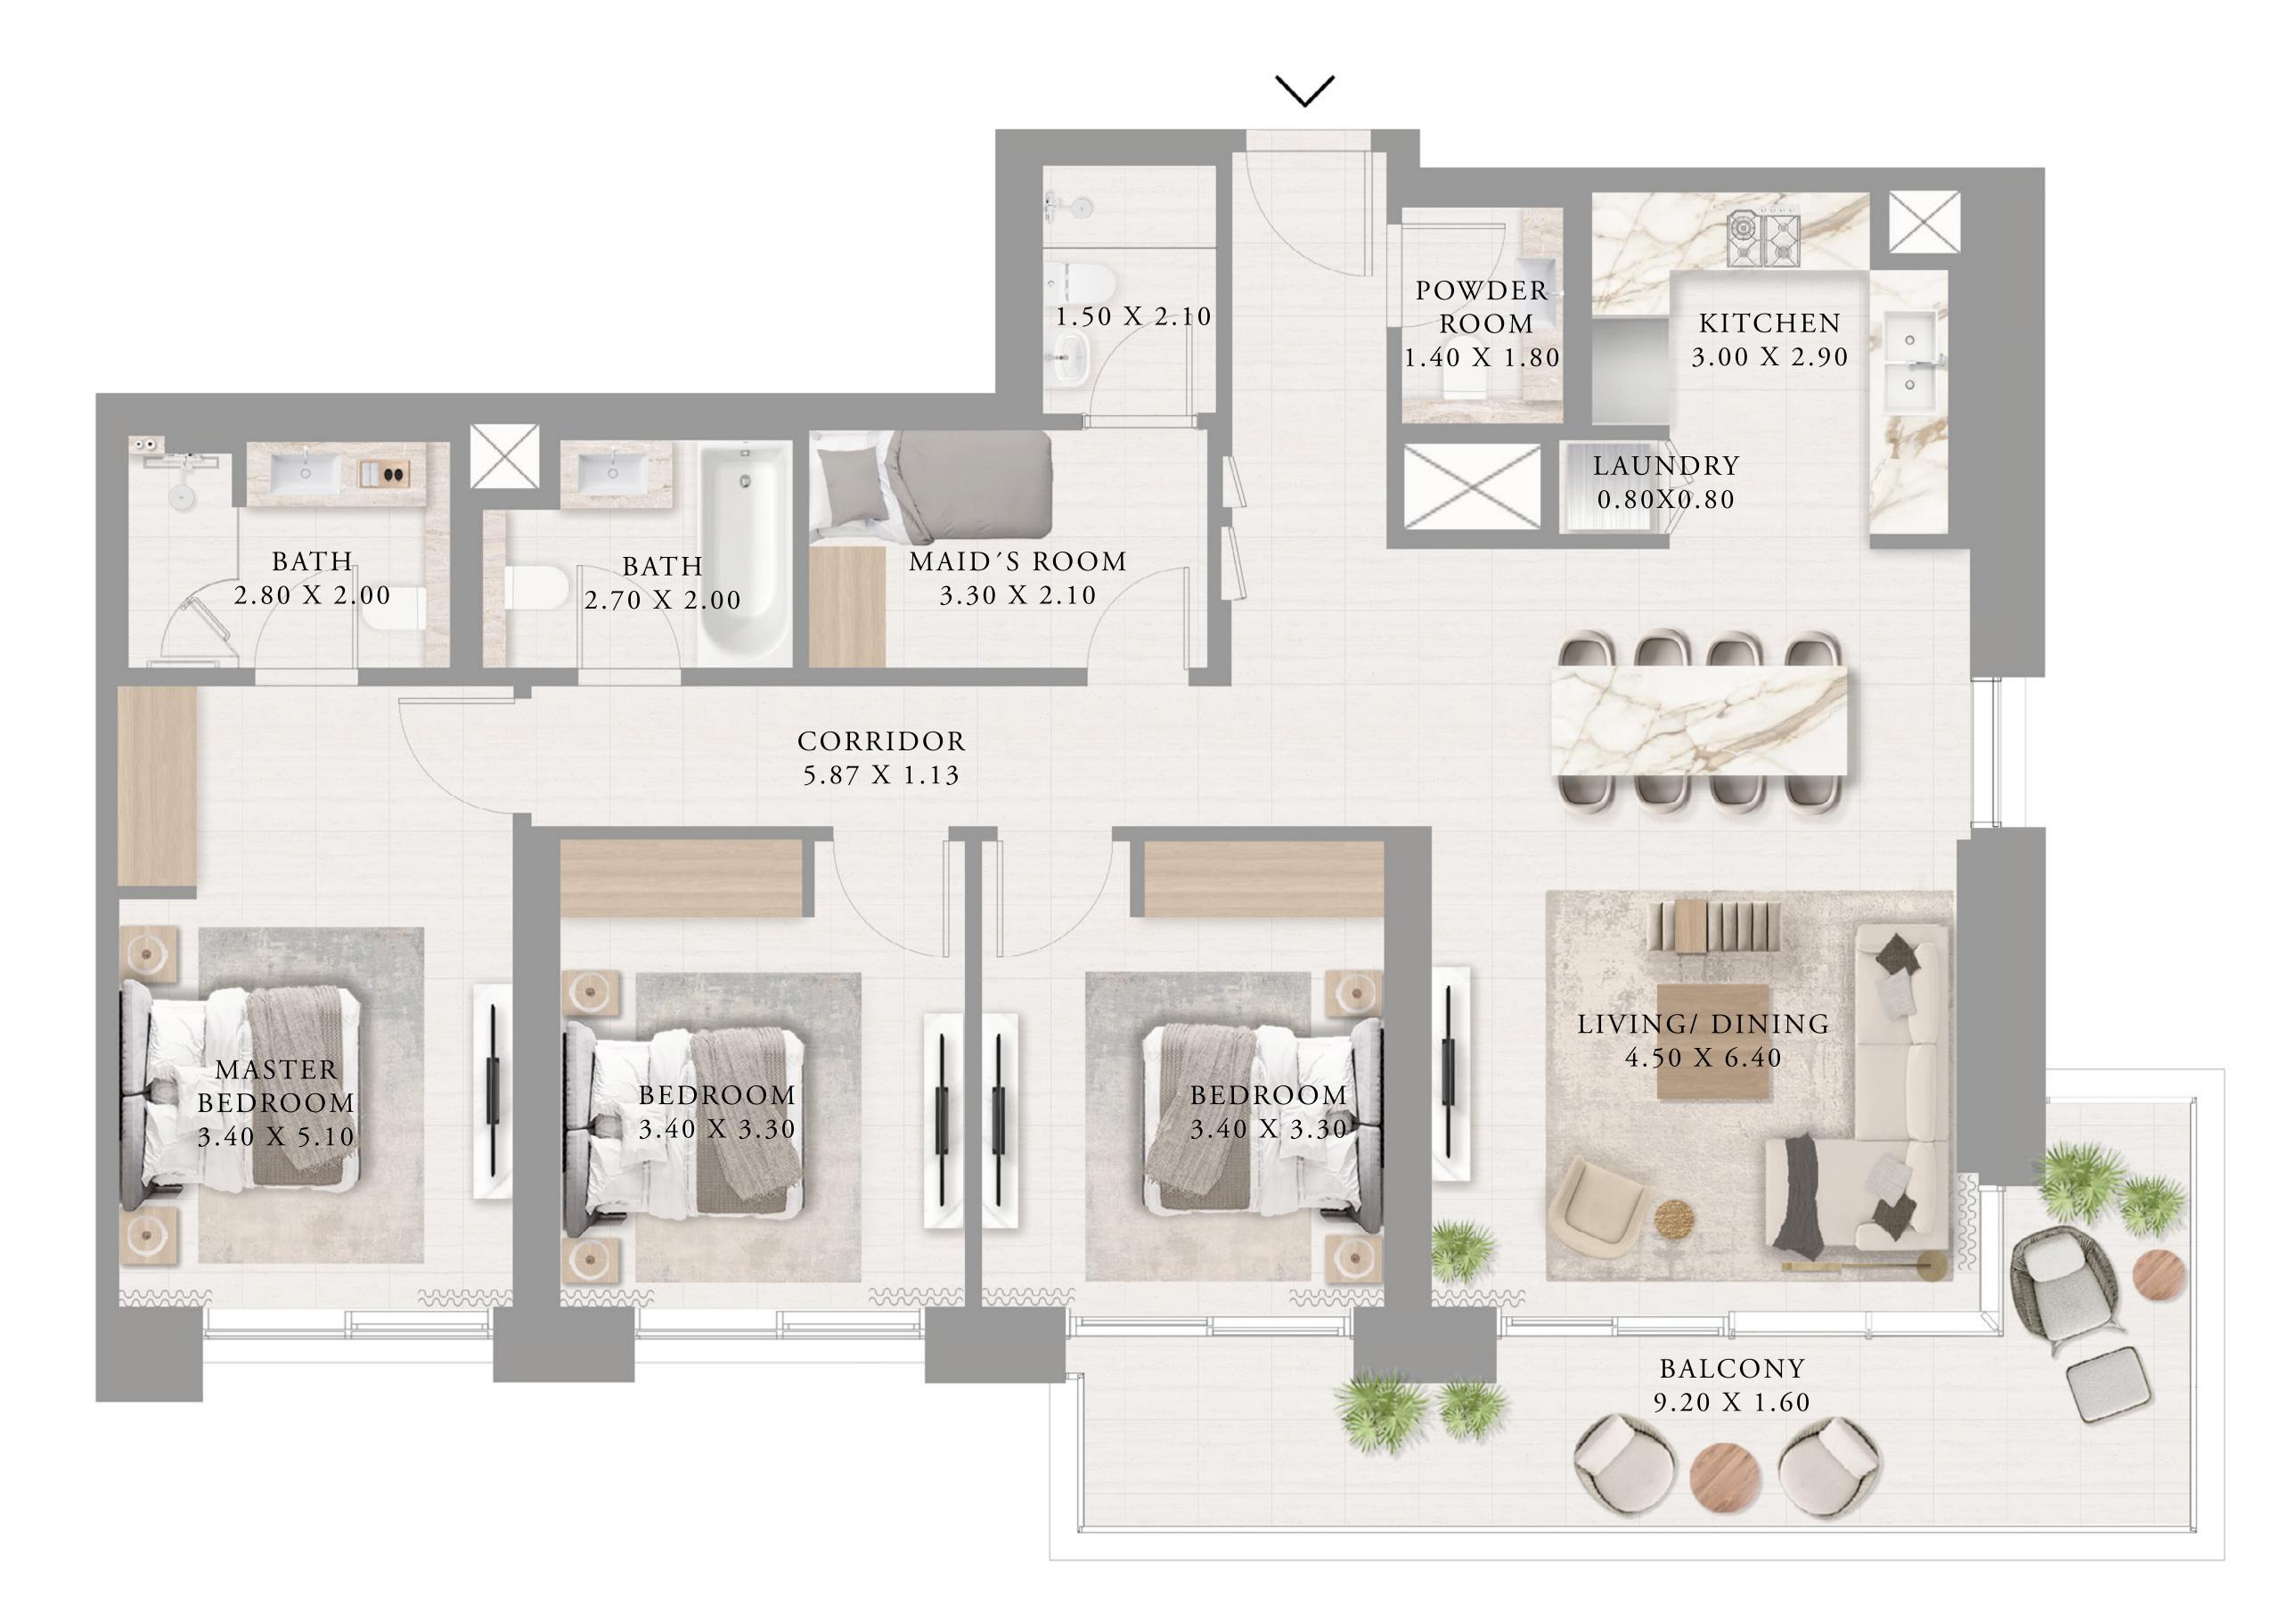

#### APARTMENTS 2 BEDROOM

UNIT 05 | LEVEL 01

| SUITE AREA   | 991.57 SQ.FT. | 92.12 |
|--------------|---------------|-------|
| BALCONY AREA | 0 SQ.FT.      | 0 SQ  |
| TOTAL AREA   | 991.57 SQ.FT. | 92.12 |

KEY PLAN

FLOOR PLAN 1. All dimensions are in imperial and metric, and measured from finish to finish excluding construction tolerances. 2. All materials, dimensions, and drawings are approximate only. 3. Information is subject to change without notice, at developer's absolute discretion. 4. Actual area may vary from the stated area. 5. Drawings not to scale. 6. All images used are for illustrative purposes only and do not represent the actual size, features, specifications, fittings, and furnishings. 7. The developer reserves the right to make revisions / alterations, at it's absolute discretion, without any liability whatsoever.

12 SQ.M.

Q.M.

12 SQ.M.

KEY SECTION