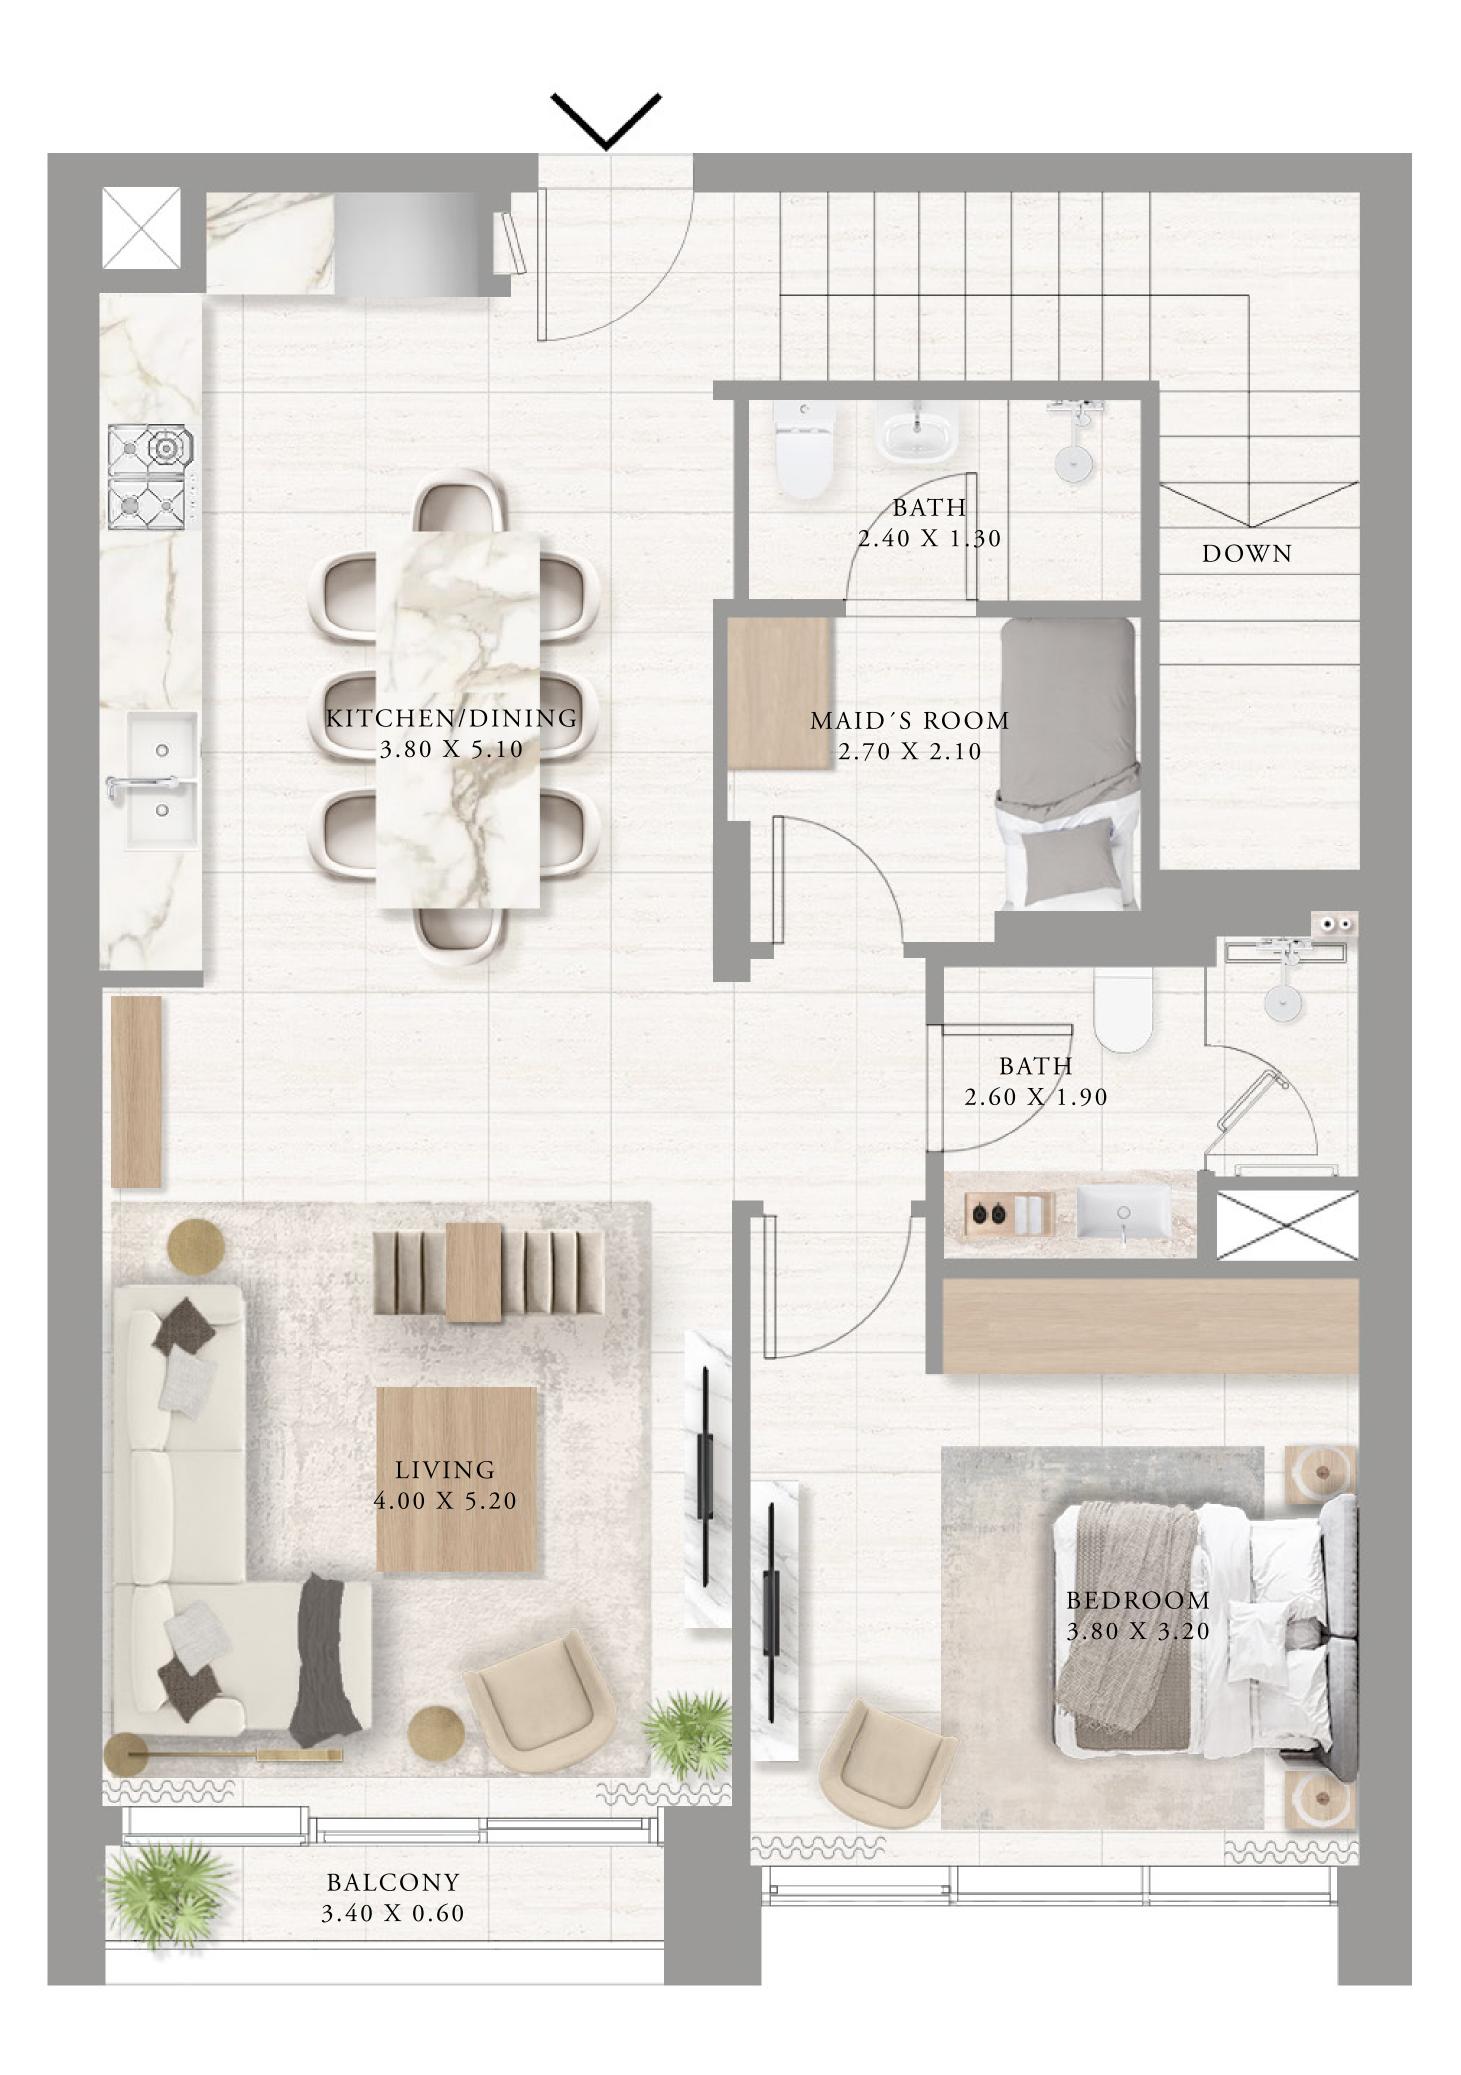

#### TOWNHOUSES 3 BEDROOM

UNIT G01 | GROUND LEVEL

| SUITE AREA   | 1826.42 SQ.FT. | 169.68 |
|--------------|----------------|--------|
| BALCONY AREA | 97.09 SQ.FT.   | 9.02 S |
| TOTAL AREA   | 1923.51 SQ.FT. | 178.7  |

KEY PLAN

FLOOR PLAN 1. All dimensions are in imperial and metric, and measured from finish to finish excluding construction tolerances. 2. All materials, dimensions, and drawings are approximate only. 3. Information is subject to change without notice, at developer's absolute discretion. 4. Actual area may vary from the stated area. 5. Drawings not to scale. 6. All images used are for illustrative purposes only and do not represent the actual size, features, specifications, fittings, and furnishings. 7. The developer reserves the right to make revisions / alterations, at it's absolute discretion, without any liability whatsoever.

68 SQ.M.

SQ.M.

SQ.M.

UPPER LEVEL

LOWER LEVEL