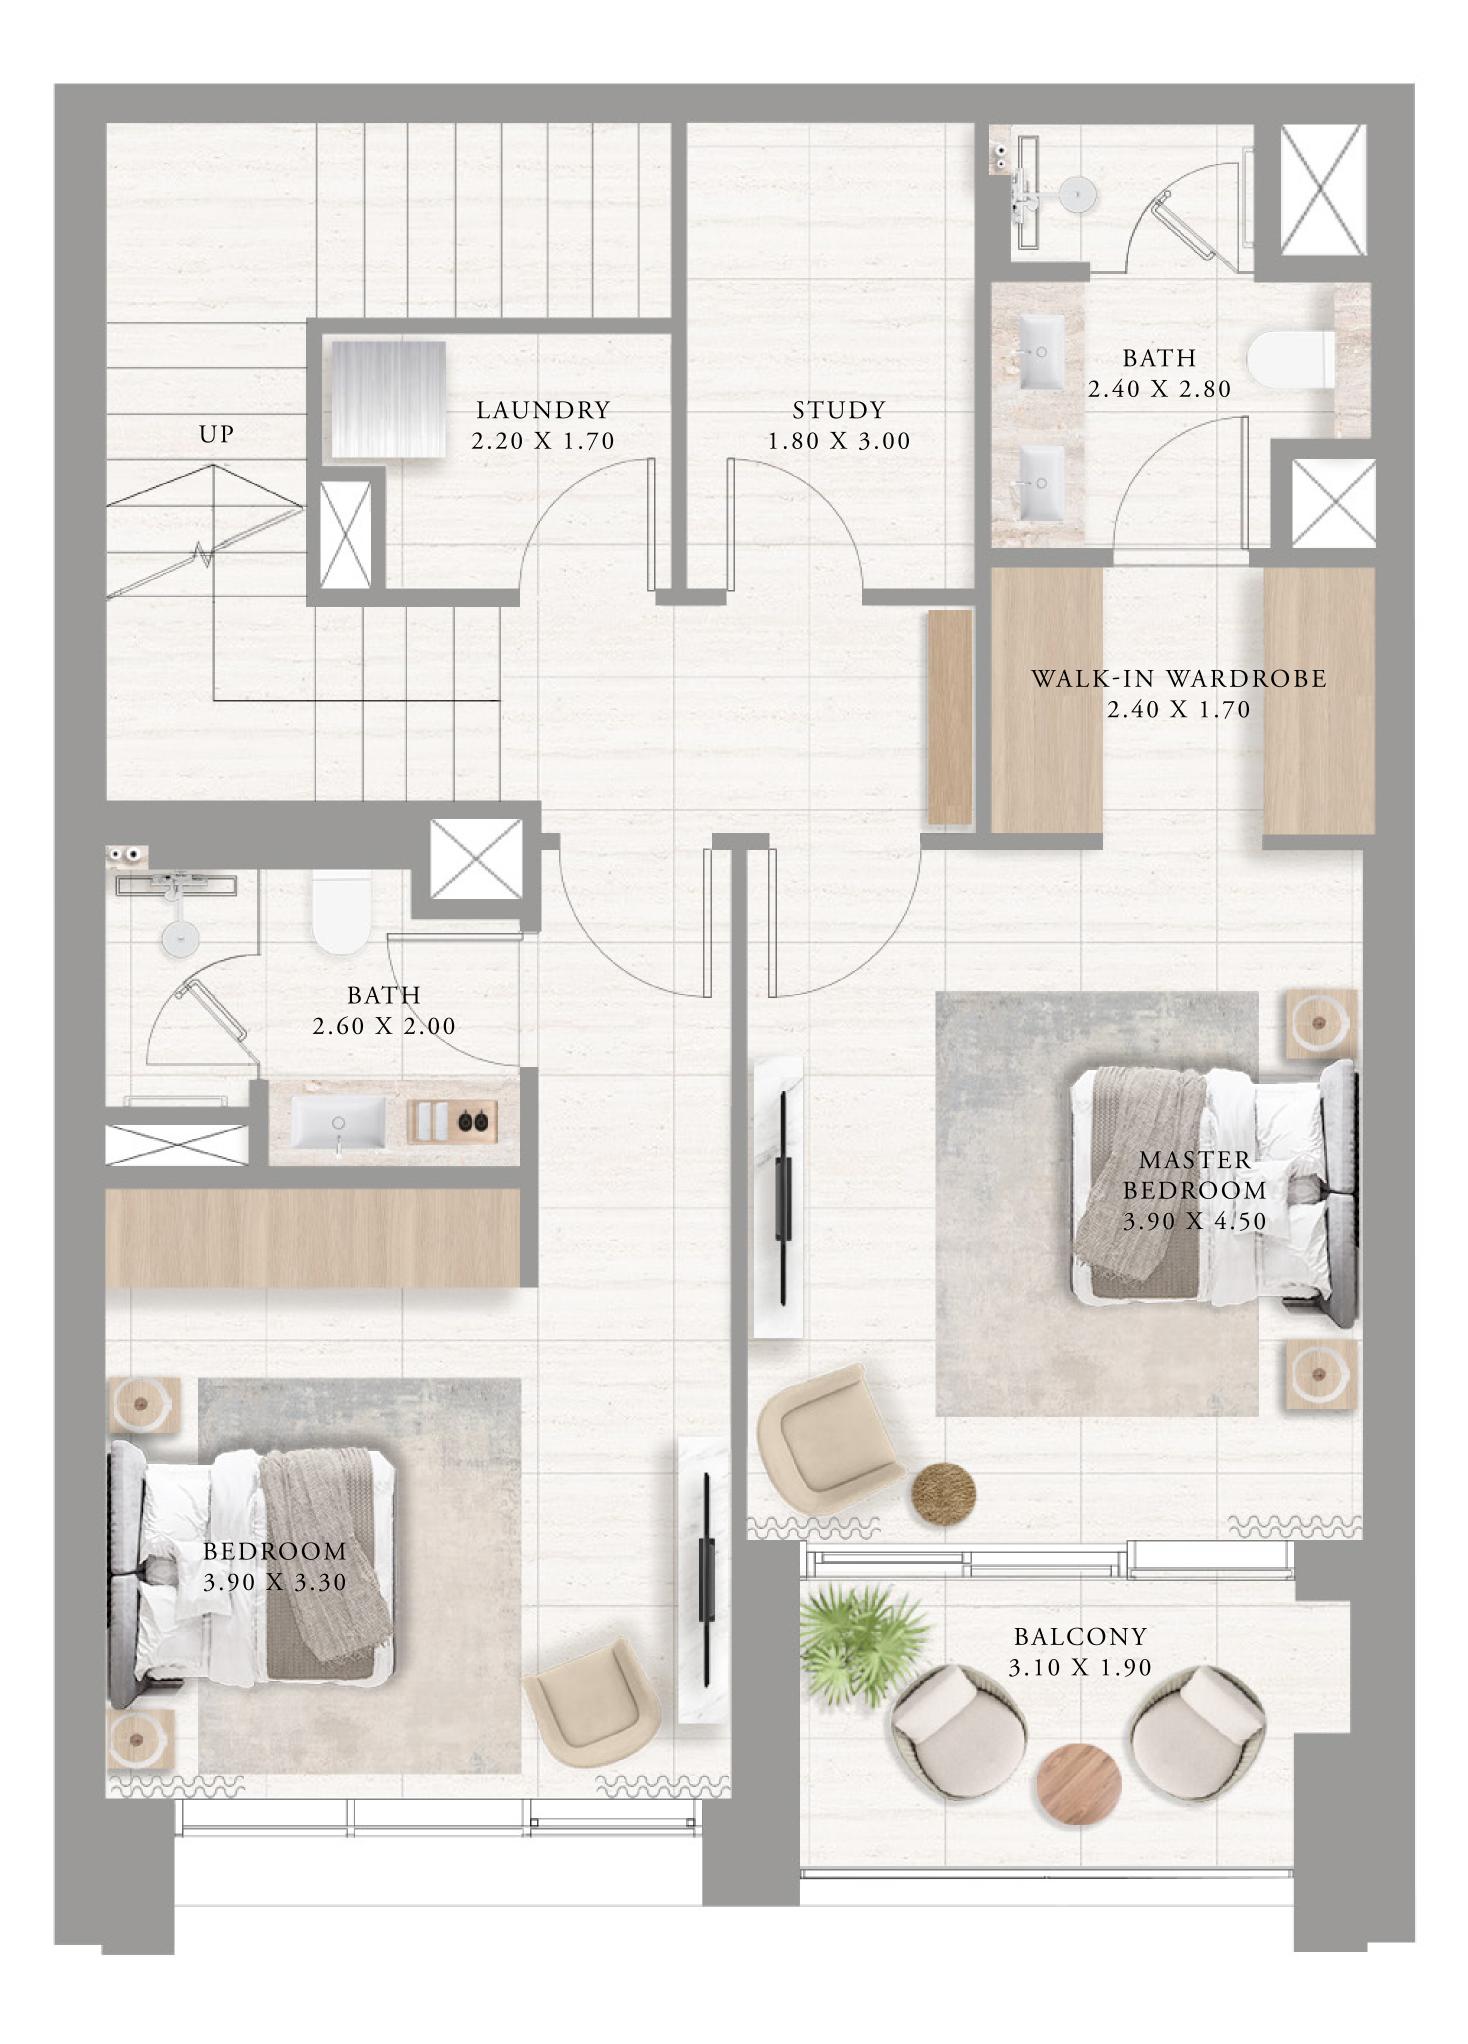

#### TOWNHOUSES 3 BEDROOM

UNIT G01 | GROUND LEVEL

| SUITE AREA   | 1826.42 SQ.FT. | 169.68 |
|--------------|----------------|--------|
| BALCONY AREA | 97.09 SQ.FT.   | 9.02 S |
| TOTAL AREA   | 1923.51 SQ.FT. | 178.7  |

KEY PLAN

FLOOR PLAN 1. All dimensions are in imperial and metric, and measured from finish to finish excluding construction tolerances. 2. All materials, dimensions, and drawings are approximate only. 3. Information is subject to change without notice, at developer's absolute discretion. 4. Actual area may vary from the stated area. 5. Drawings not to scale. 6. All images used are for illustrative purposes only and do not represent the actual size, features, specifications, fittings, and furnishings. 7. The developer reserves the right to make revisions / alterations, at it's absolute discretion, without any liability whatsoever.