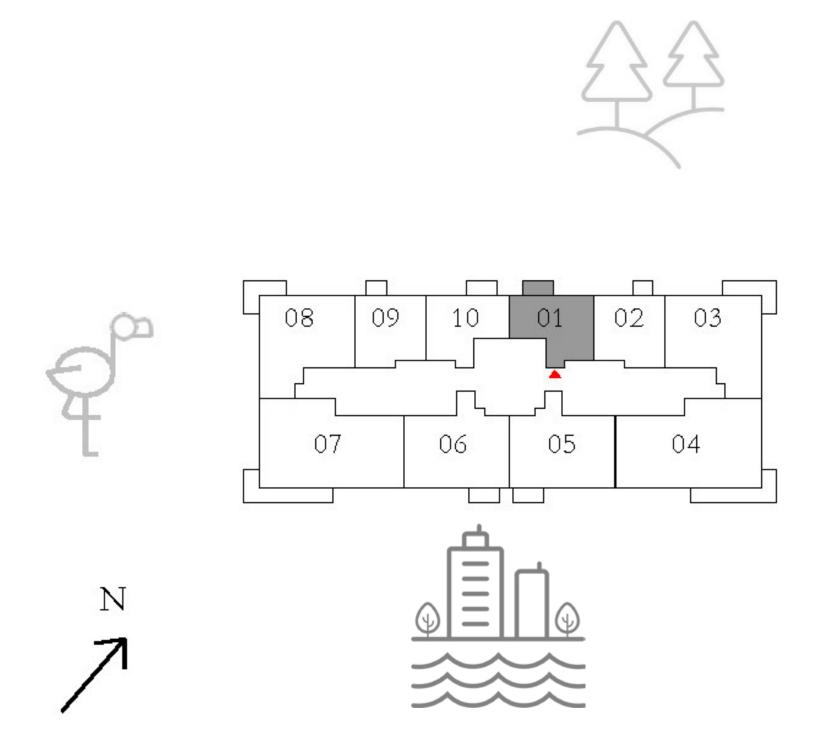

### APARTMENTS 1 BEDROOM

UNIT 01 | LEVEL 01

| SUITE AREA   | 582.22 SQ.FT. | 54.09 |
|--------------|---------------|-------|
| BALCONY AREA | 56.51 SQ.FT.  | 5.25  |
| TOTAL AREA   | 638.73 SQ.FT. | 59.34 |

KEY PLAN

FLOOR PLAN 1. All dimensions are in imperial and metric, and measured from finish to finish excluding construction tolerances. 2. All materials, dimensions, and drawings are approximate only. 3. Information is subject to change without notice, at developer's absolute discretion. 4. Actual area may vary from the stated area. 5. Drawings not to scale. 6. All images used are for illustrative purposes only and do not represent the actual size, features, specifications, fittings, and furnishings. 7. The developer reserves the right to make revisions / alterations, at it's absolute discretion, without any liability whatsoever.

09 SQ.M.

SQ.M.

34 SQ.M.

KEY SECTION

\_ \_ \_ \_ \_ \_