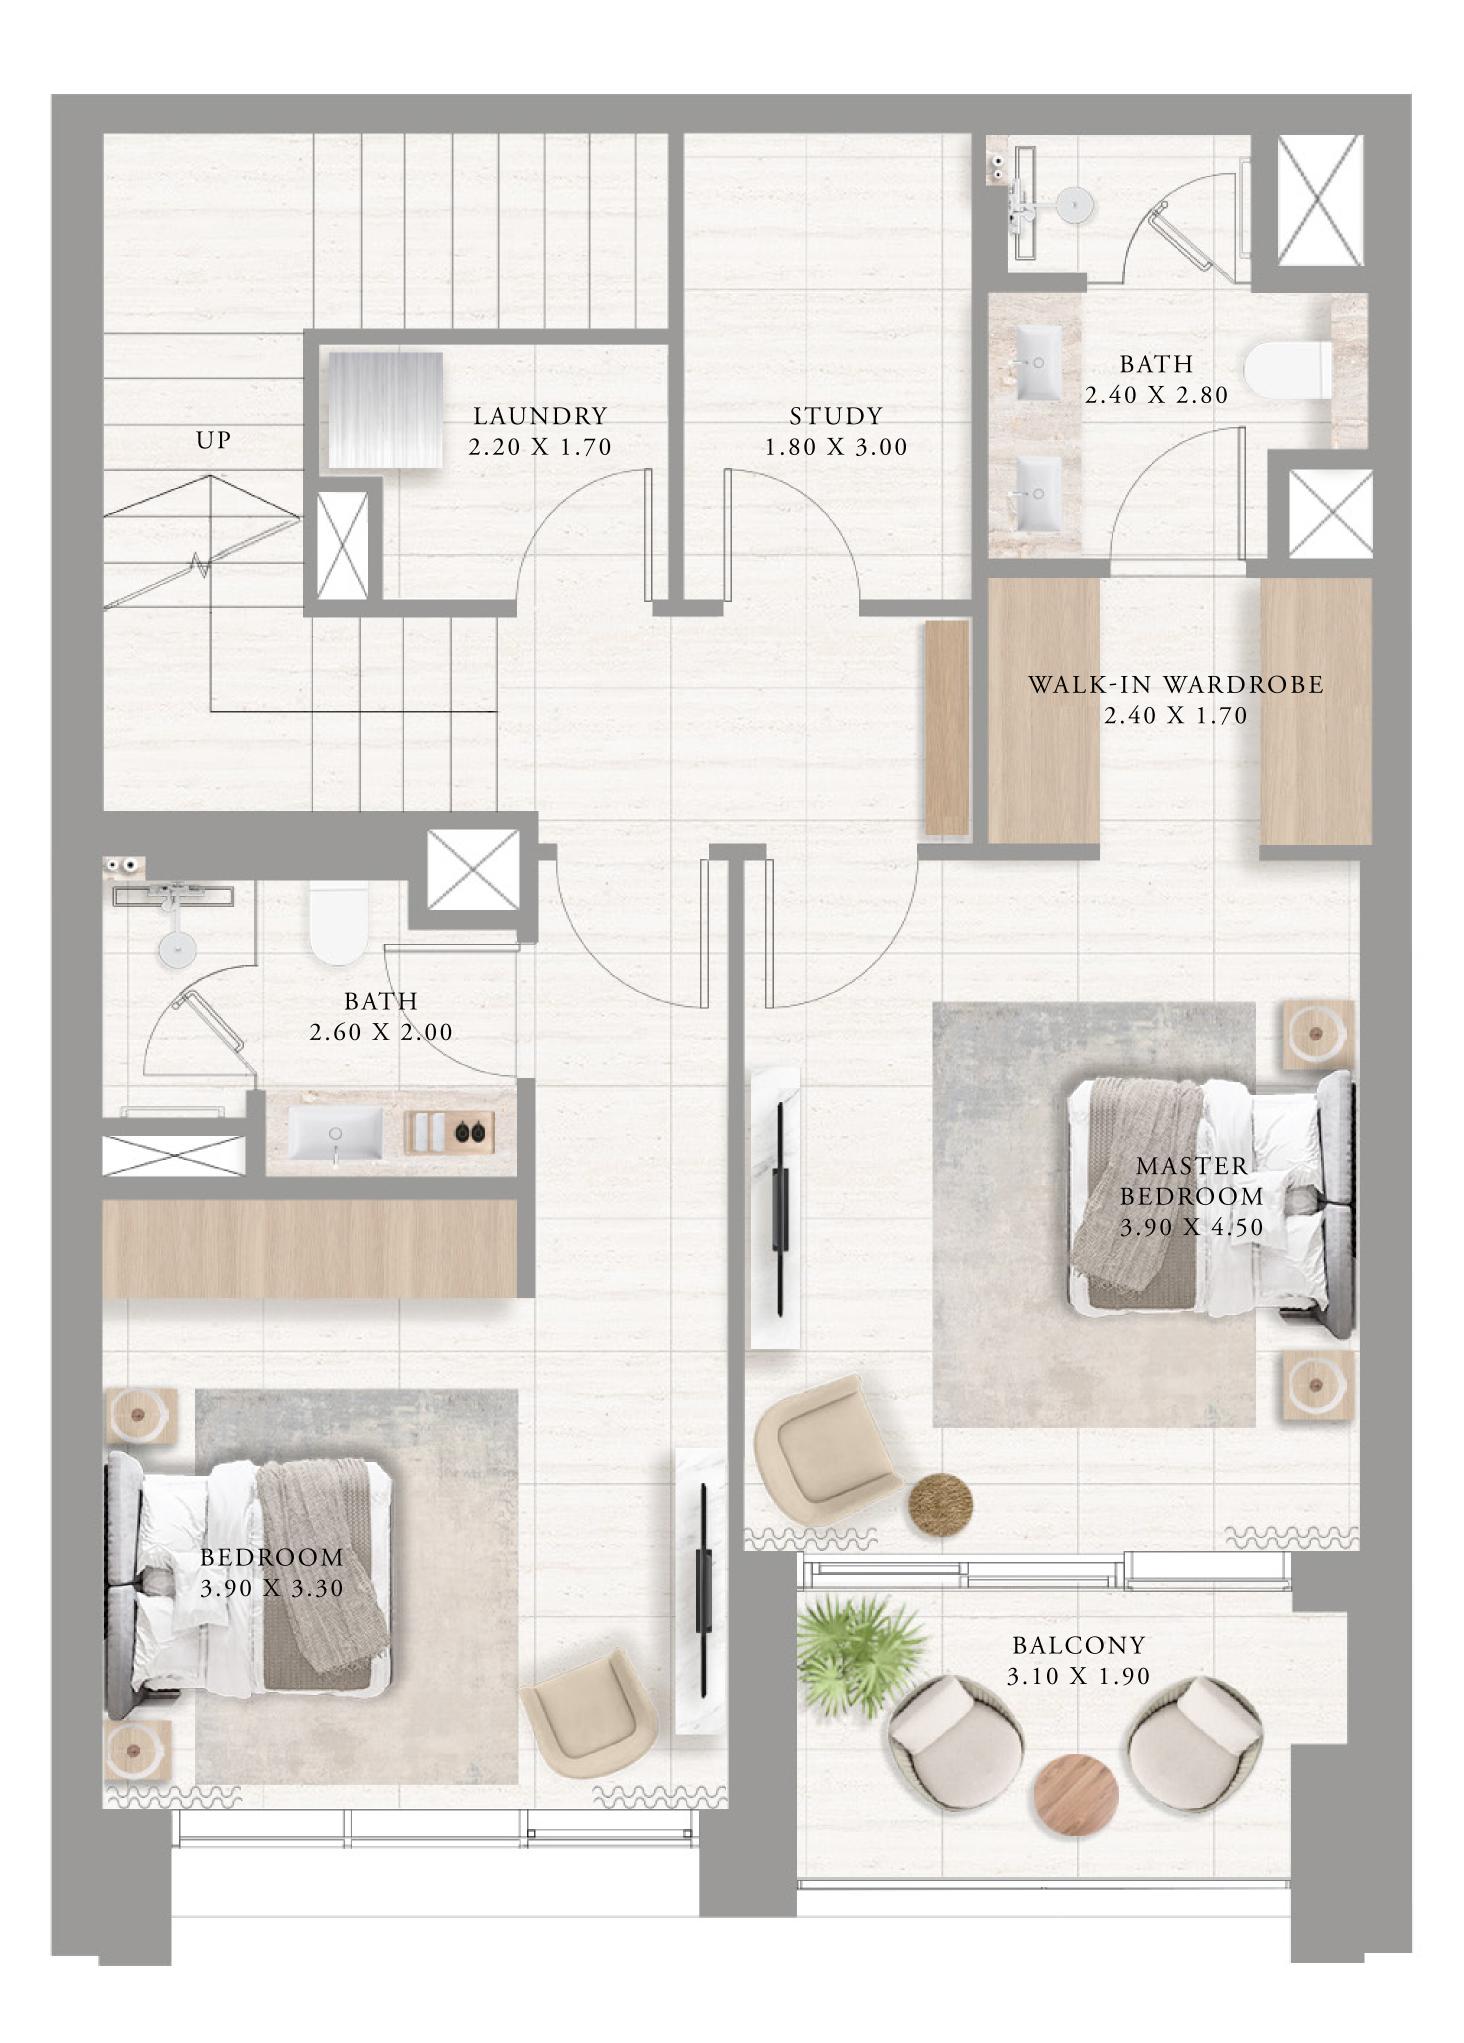

### APARTMENTS 1 BEDROOM

UNIT 01 | LEVEL 01

| SUITE AREA   | 582.22 SQ.FT. | 54.09 |
|--------------|---------------|-------|
| BALCONY AREA | 56.51 SQ.FT.  | 5.25  |
| TOTAL AREA   | 638.73 SQ.FT. | 59.34 |

KEY PLAN

FLOOR PLAN 1. All dimensions are in imperial and metric, and measured from finish to finish excluding construction tolerances. 2. All materials, dimensions, and drawings are approximate only. 3. Information is subject to change without notice, at developer's absolute discretion. 4. Actual area may vary from the stated area. 5. Drawings not to scale. 6. All images used are for illustrative purposes only and do not represent the actual size, features, specifications, fittings, and furnishings. 7. The developer reserves the right to make revisions / alterations, at it's absolute discretion, without any liability whatsoever.

09 SQ.M.

SQ.M.

34 SQ.M.

KEY SECTION

\_ \_ \_ \_ \_ \_