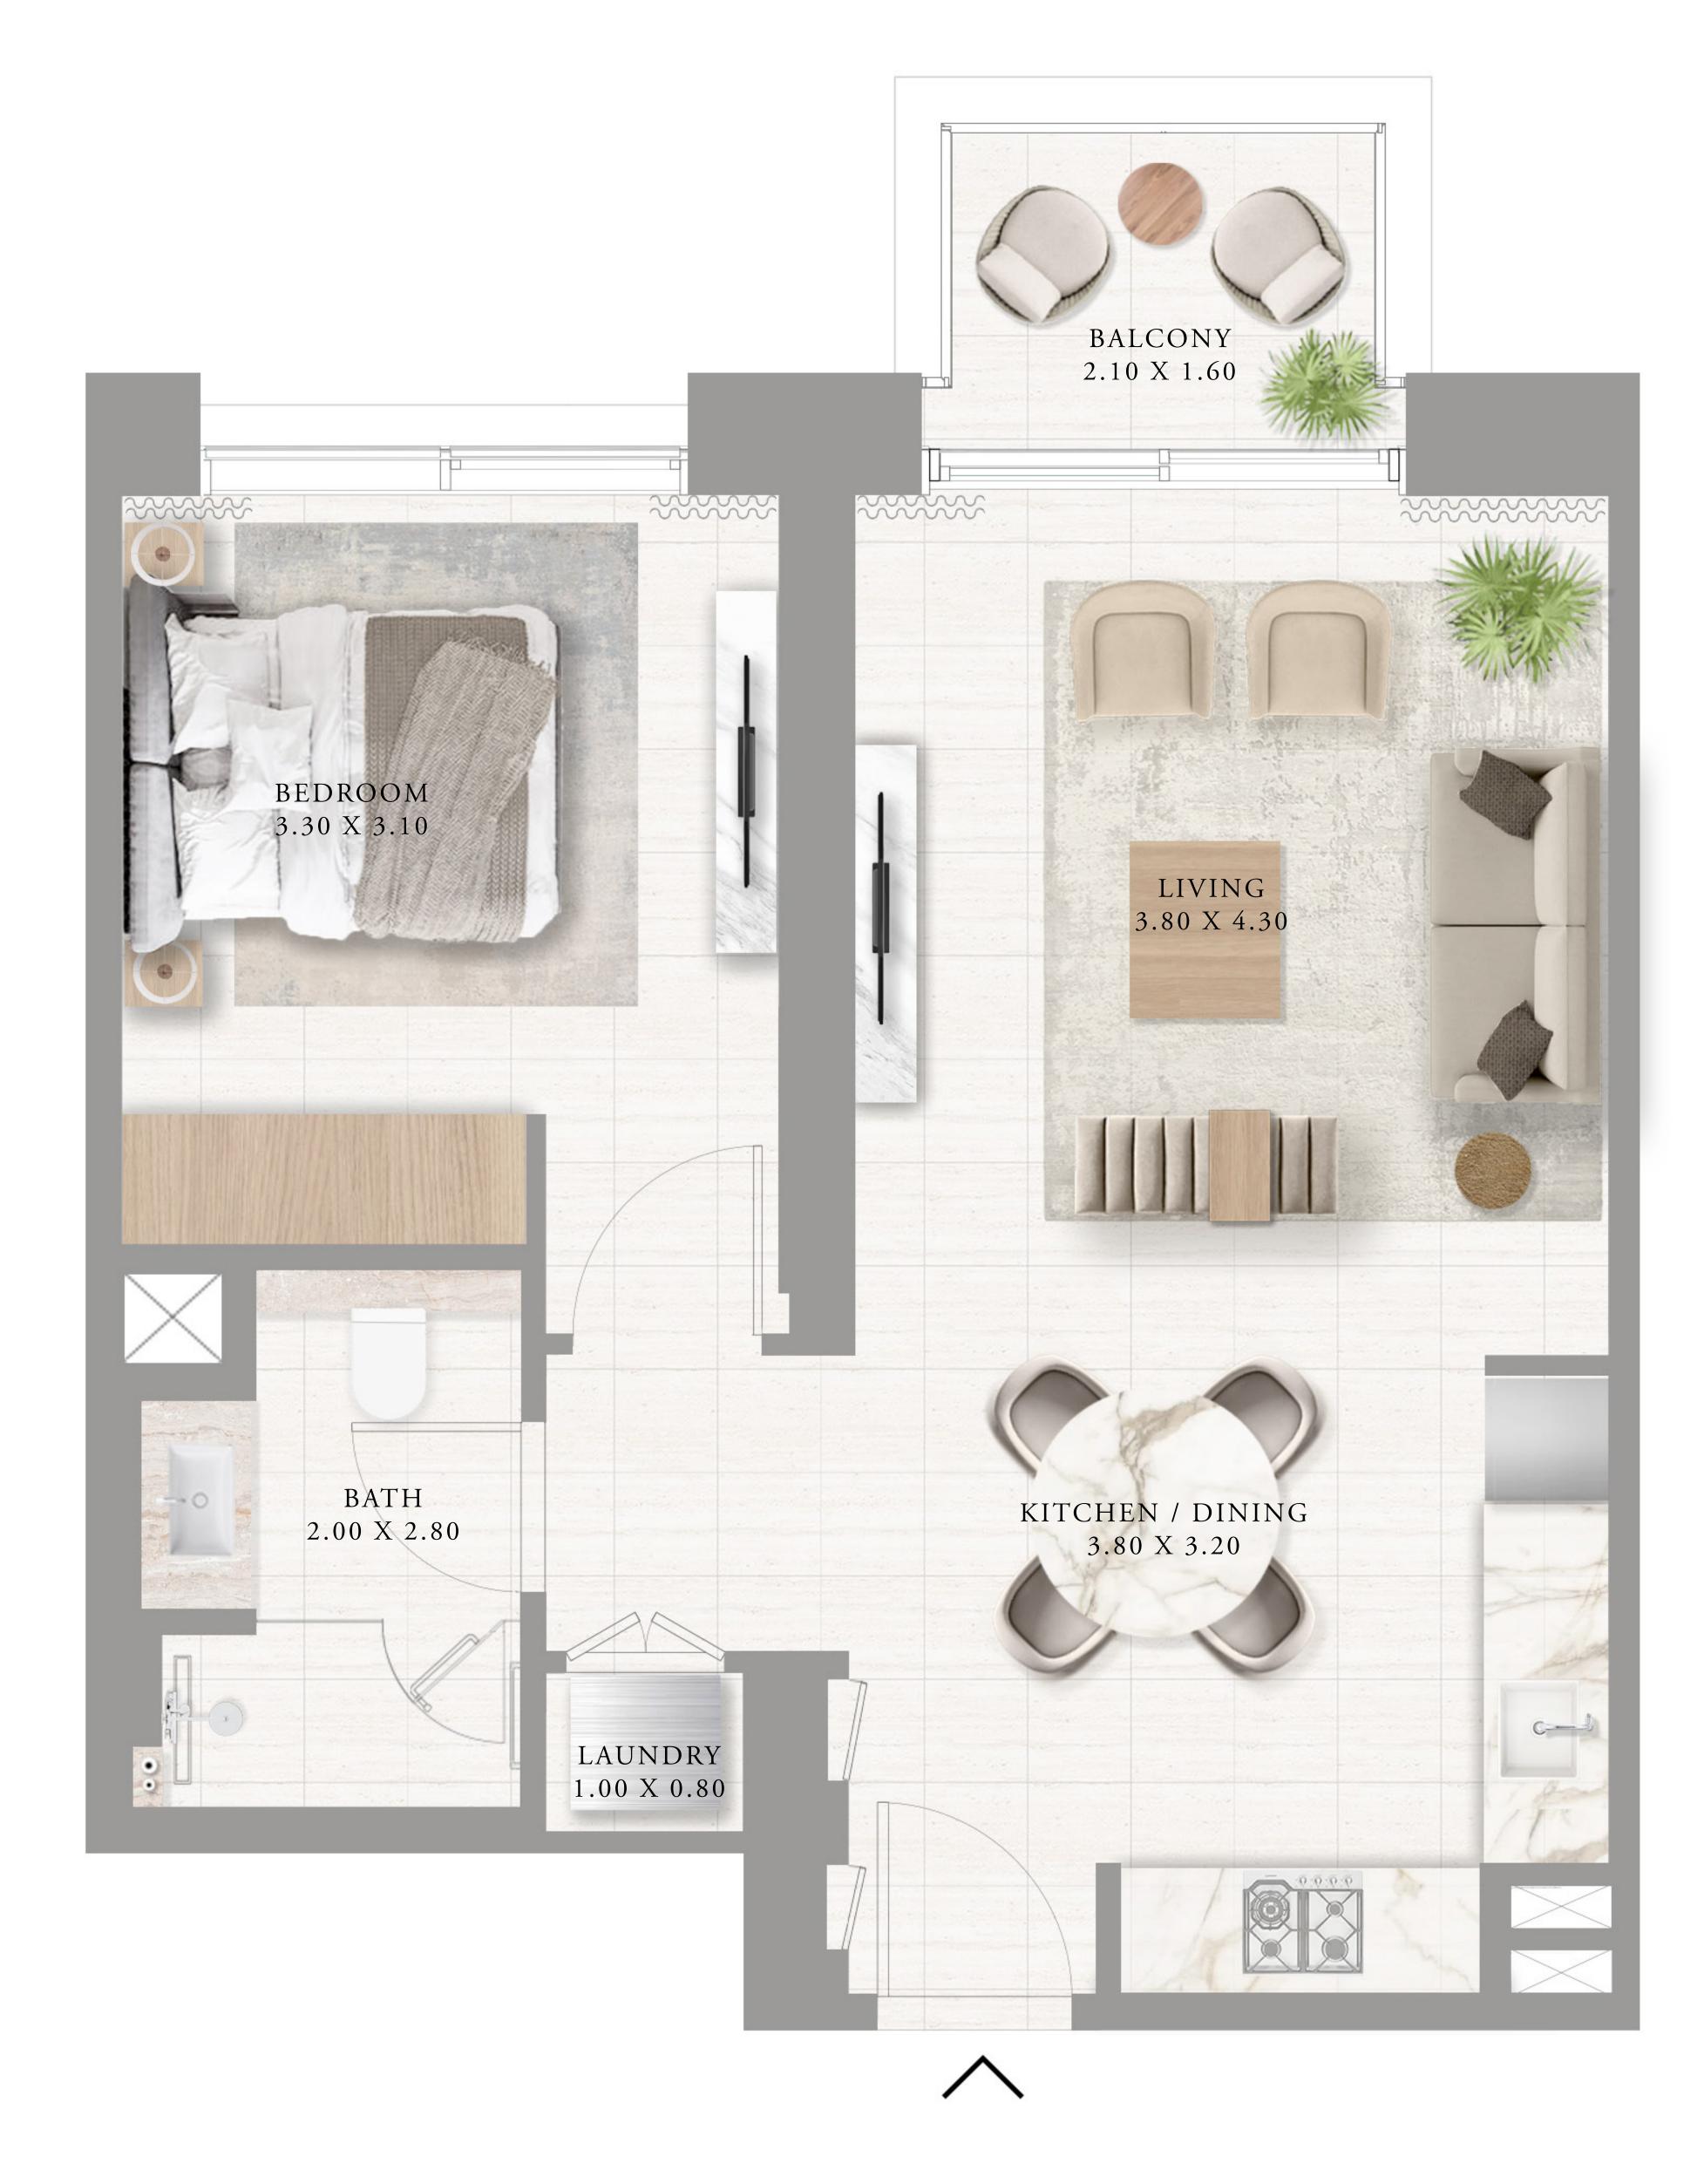

### APARTMENTS 1 BEDROOM

UNIT 01 | LEVEL 01

| SUITE AREA   | 582.22 SQ.FT. | 54.09 |
|--------------|---------------|-------|
| BALCONY AREA | 56.51 SQ.FT.  | 5.25  |
| TOTAL AREA   | 638.73 SQ.FT. | 59.34 |

KEY PLAN

FLOOR PLAN 1. All dimensions are in imperial and metric, and measured from finish to finish excluding construction tolerances. 2. All materials, dimensions, and drawings are approximate only. 3. Information is subject to change without notice, at developer's absolute discretion. 4. Actual area may vary from the stated area. 5. Drawings not to scale. 6. All images used are for illustrative purposes only and do not represent the actual size, features, specifications, fittings, and furnishings. 7. The developer reserves the right to make revisions / alterations, at it's absolute discretion, without any liability whatsoever.