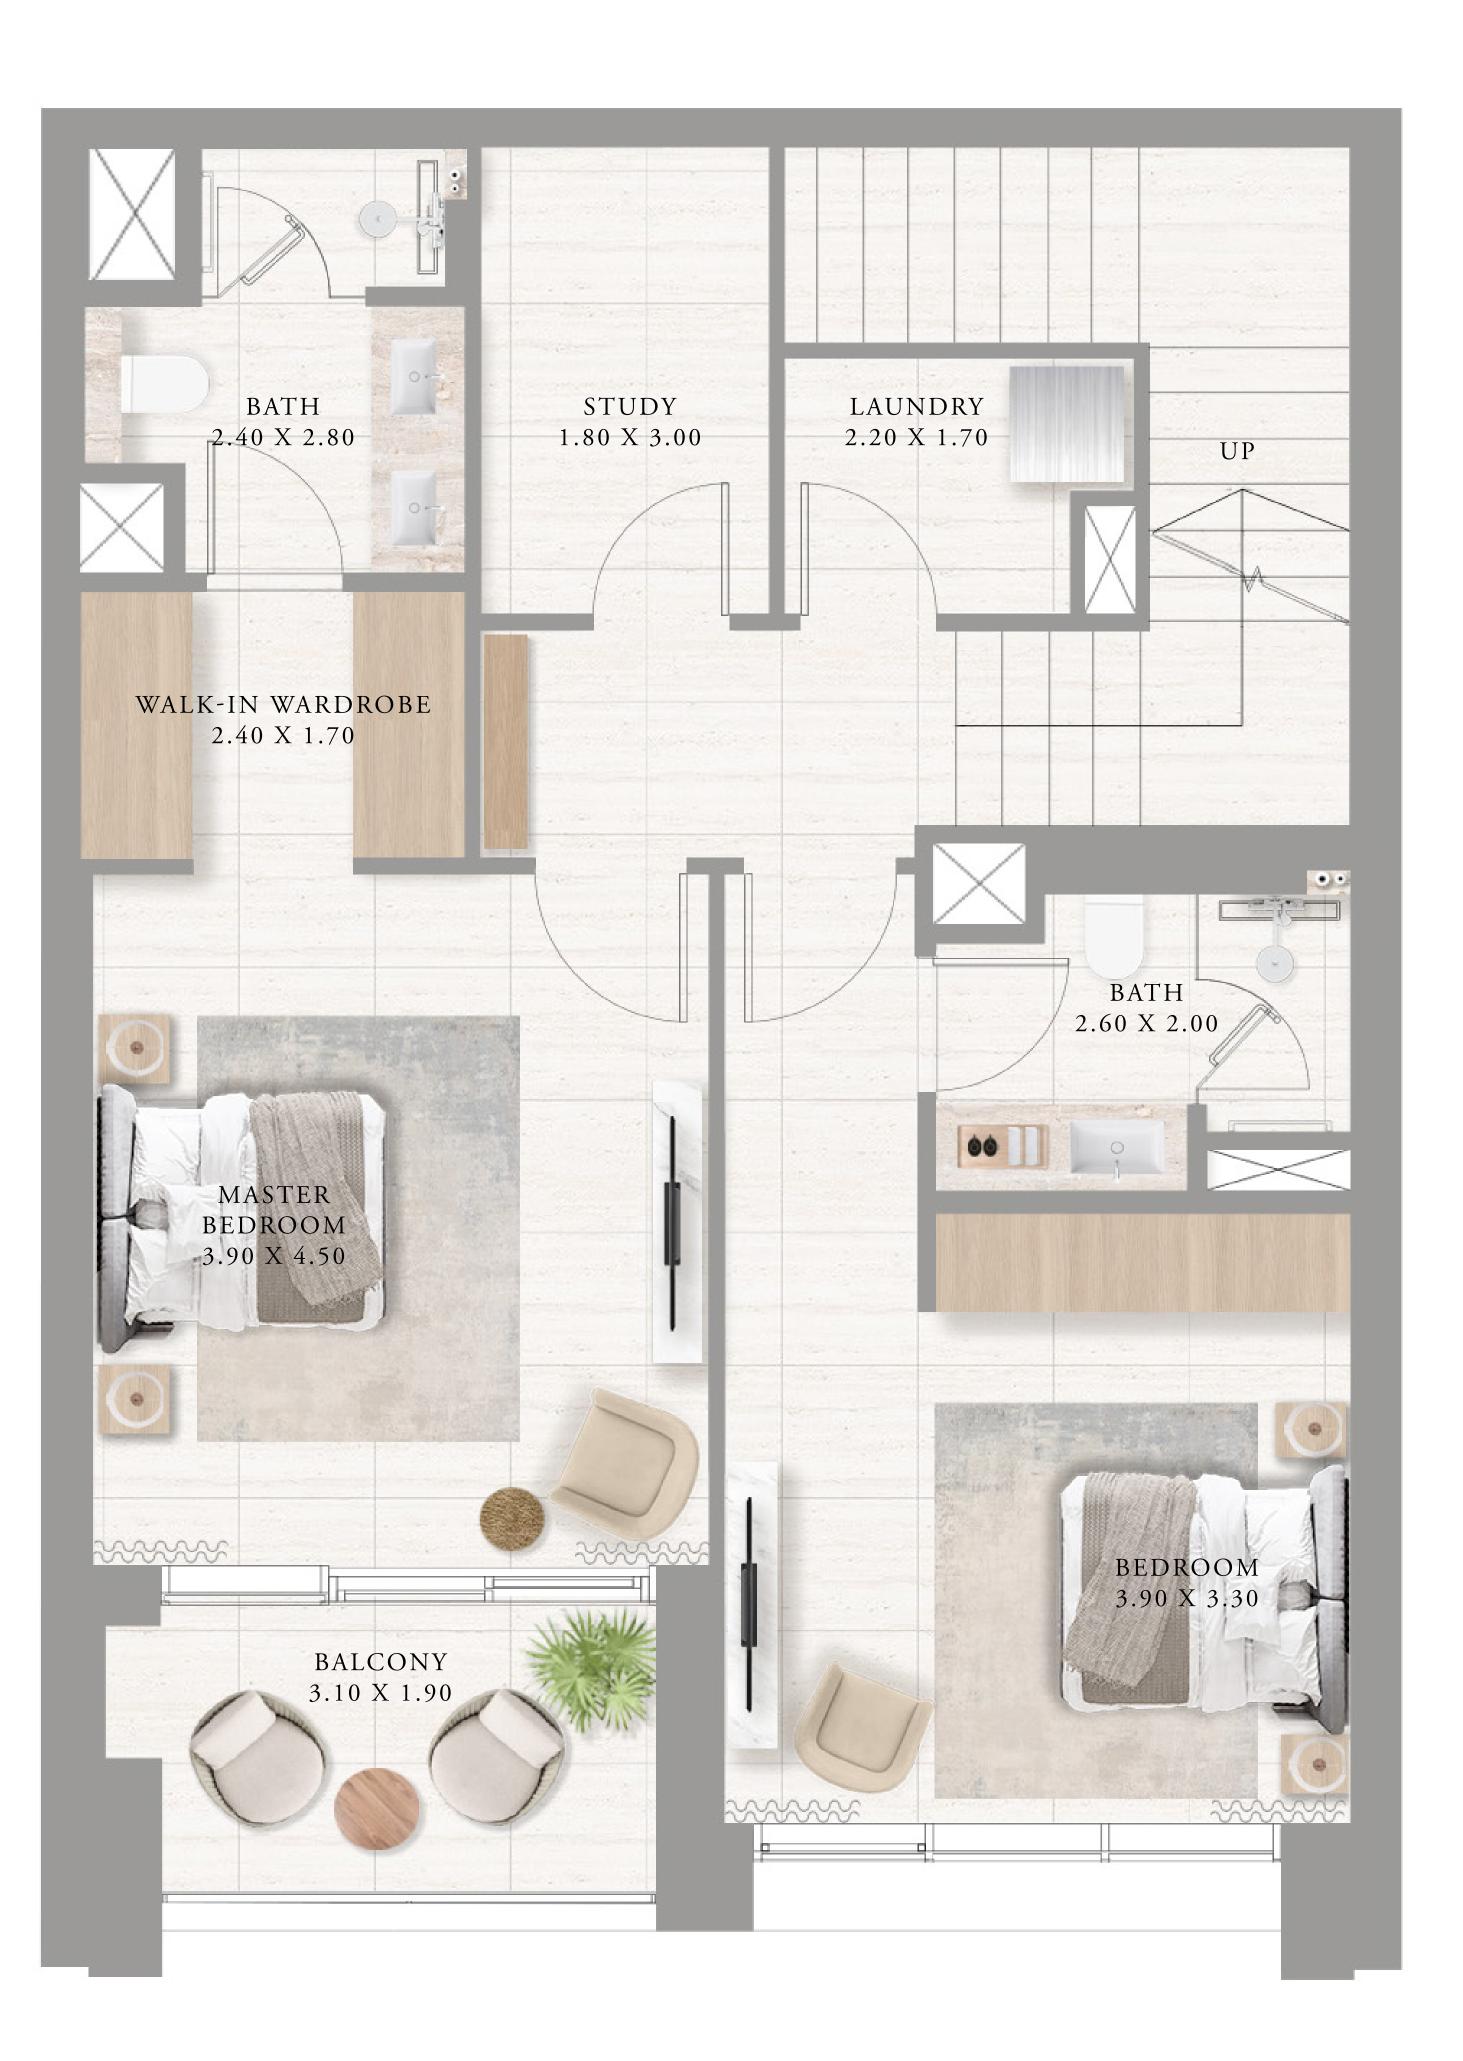

#### TOWNHOUSES 3 BEDROOM

UNIT G01 | GROUND LEVEL

| SUITE AREA   | 1826.42 SQ.FT. | 169.68 |
|--------------|----------------|--------|
| BALCONY AREA | 97.09 SQ.FT.   | 9.02 S |
| TOTAL AREA   | 1923.51 SQ.FT. | 178.7  |

KEY PLAN

FLOOR PLAN 1. All dimensions are in imperial and metric, and measured from finish to finish excluding construction tolerances. 2. All materials, dimensions, and drawings are approximate only. 3. Information is subject to change without notice, at developer's absolute discretion. 4. Actual area may vary from the stated area. 5. Drawings not to scale. 6. All images used are for illustrative purposes only and do not represent the actual size, features, specifications, fittings, and furnishings. 7. The developer reserves the right to make revisions / alterations, at it's absolute discretion, without any liability whatsoever.

68 SQ.M.

SQ.M.

SQ.M.

UPPER LEVEL

LOWER LEVEL