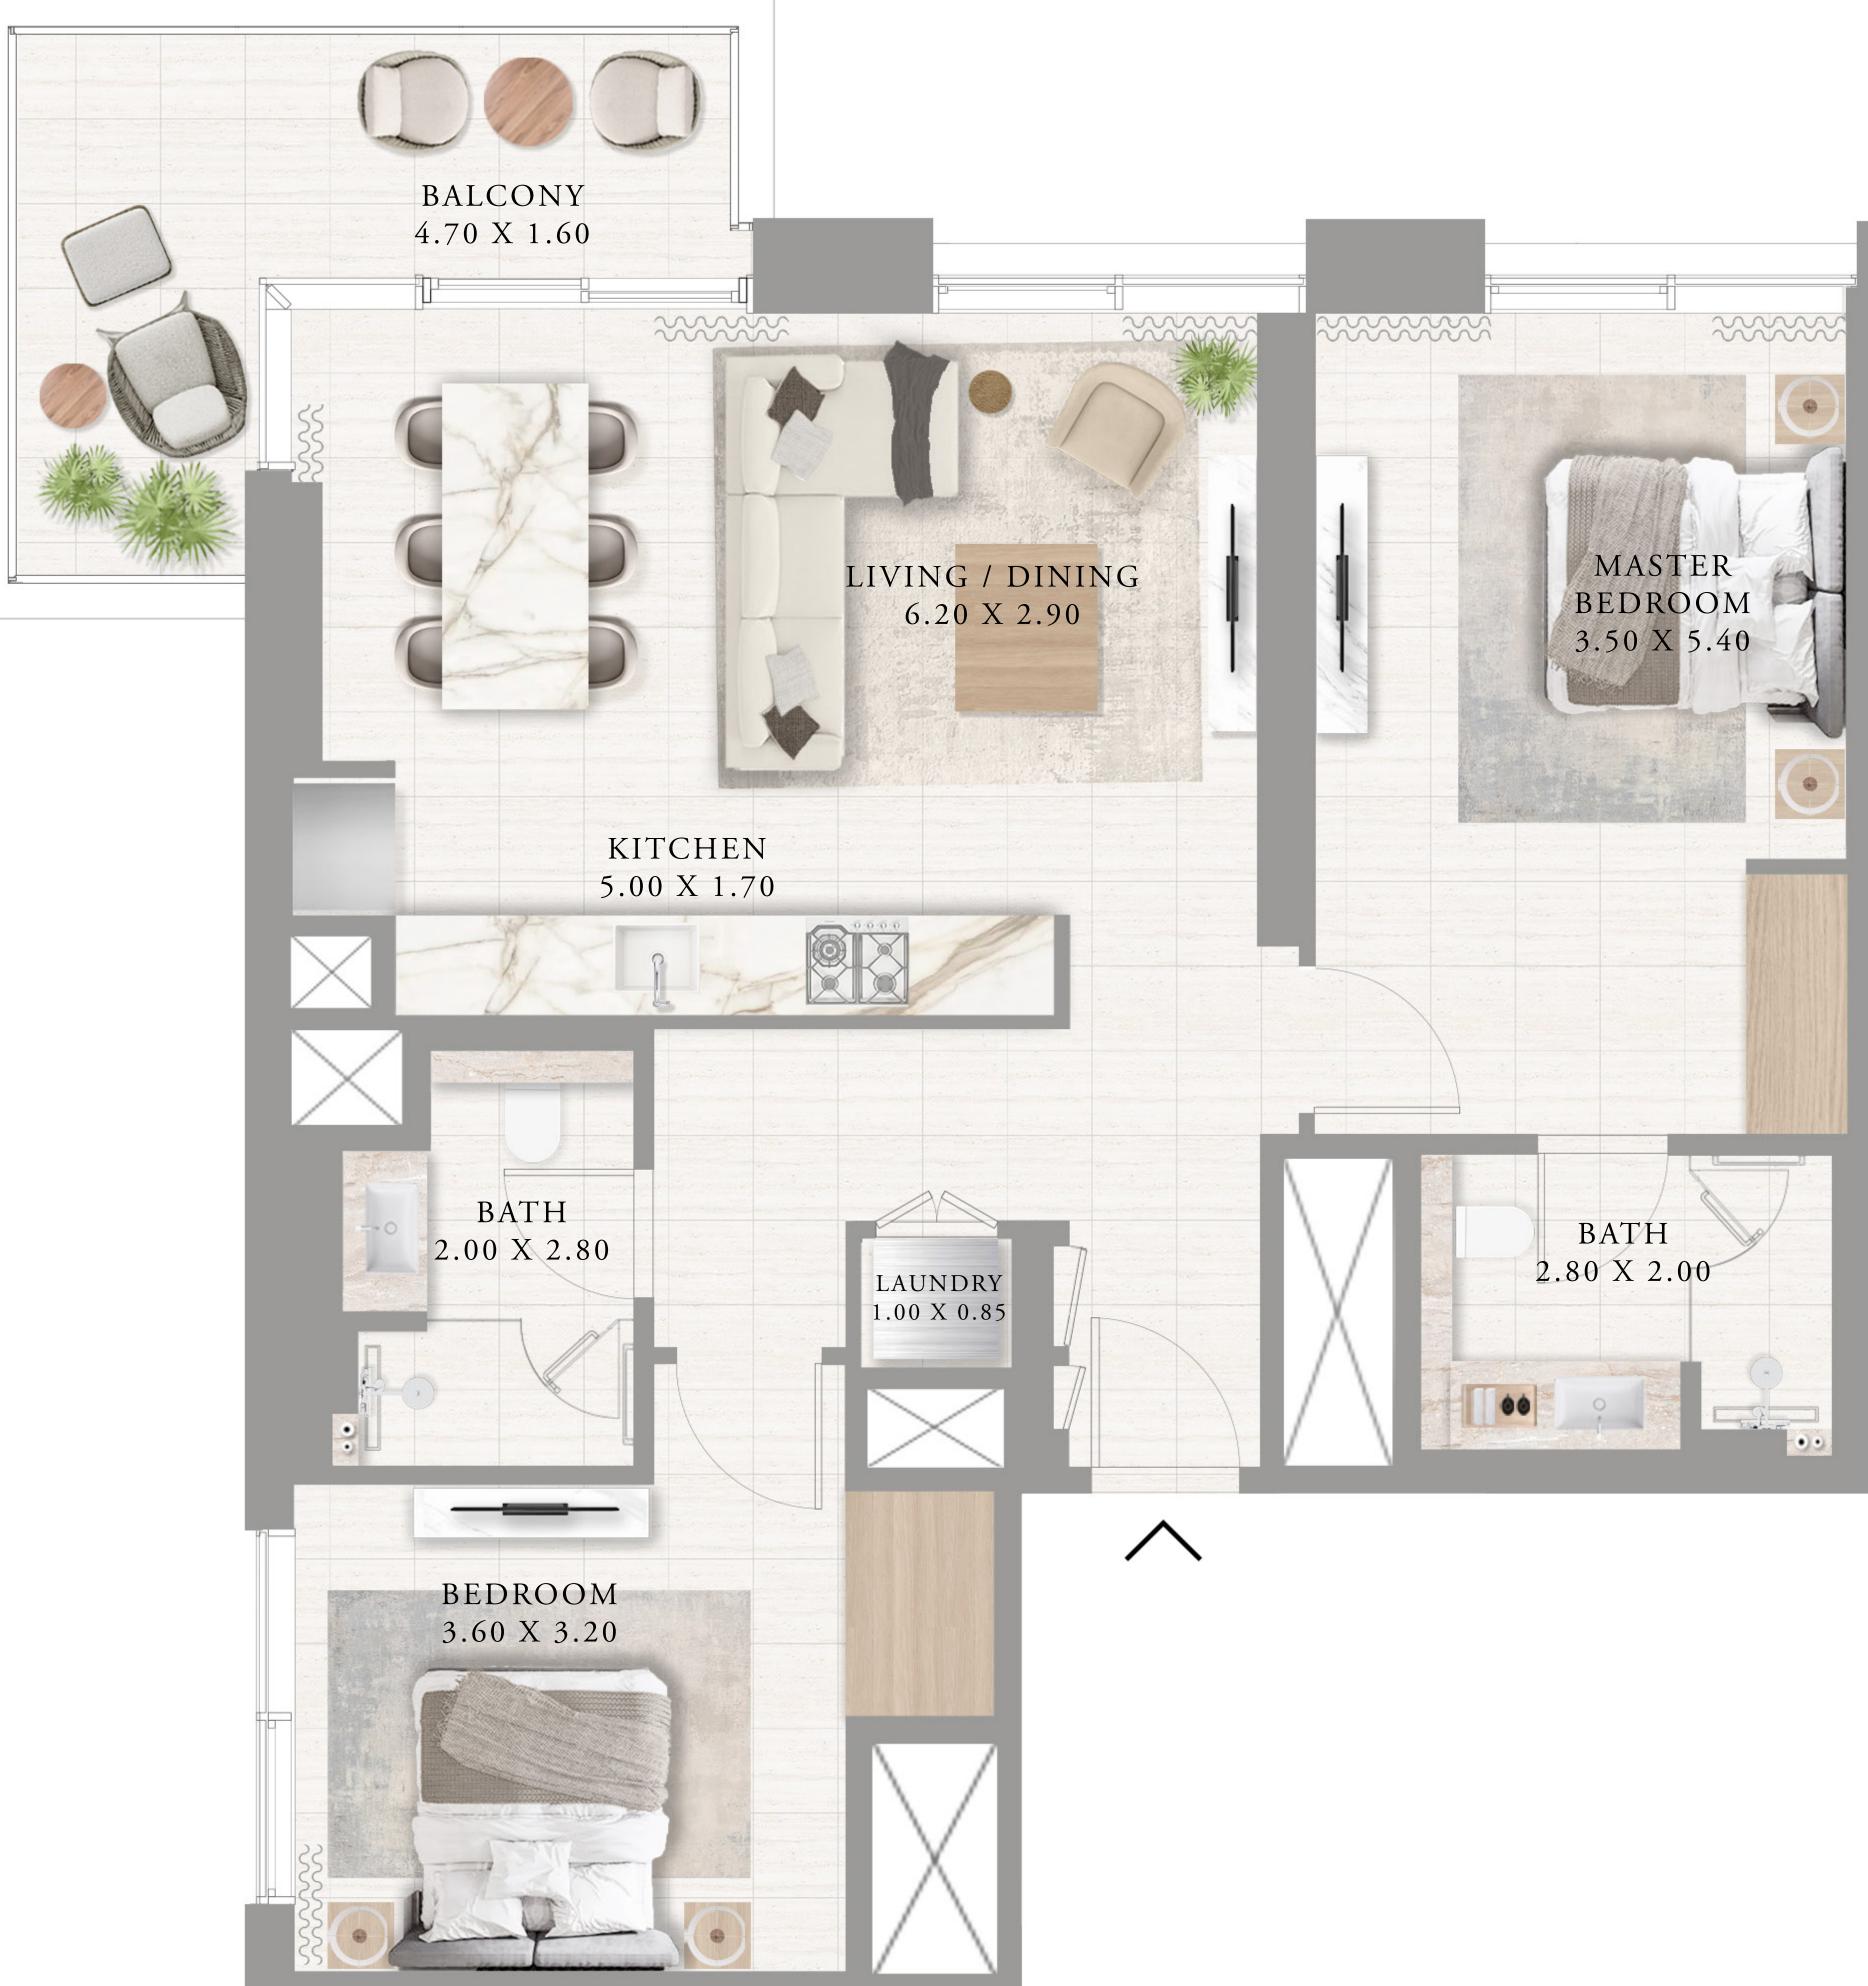

#### APARTMENTS 3 BEDROOM

UNIT 07 | LEVEL 02-19, 21-33

| SUITE AREA   | 1451.62 SQ.FT. | 134.8 |
|--------------|----------------|-------|
| BALCONY AREA | 202.04 SQ.FT.  | 18.77 |
| TOTAL AREA   | 1653.66 SQ.FT. | 153.6 |

KEY PLAN

FLOOR PLAN 1. All dimensions are in imperial and metric, and measured from finish to finish excluding construction tolerances. 2. All materials, dimensions, and drawings are approximate only. 3. Information is subject to change without notice, at developer's absolute discretion. 4. Actual area may vary from the stated area. 5. Drawings not to scale. 6. All images used are for illustrative purposes only and do not represent the actual size, features, specifications, fittings, and furnishings. 7. The developer reserves the right to make revisions / alterations, at it's absolute discretion, without any liability whatsoever.

.86 SQ.M.

7 SQ.M.

.63 SQ.M.

KEY SECTION