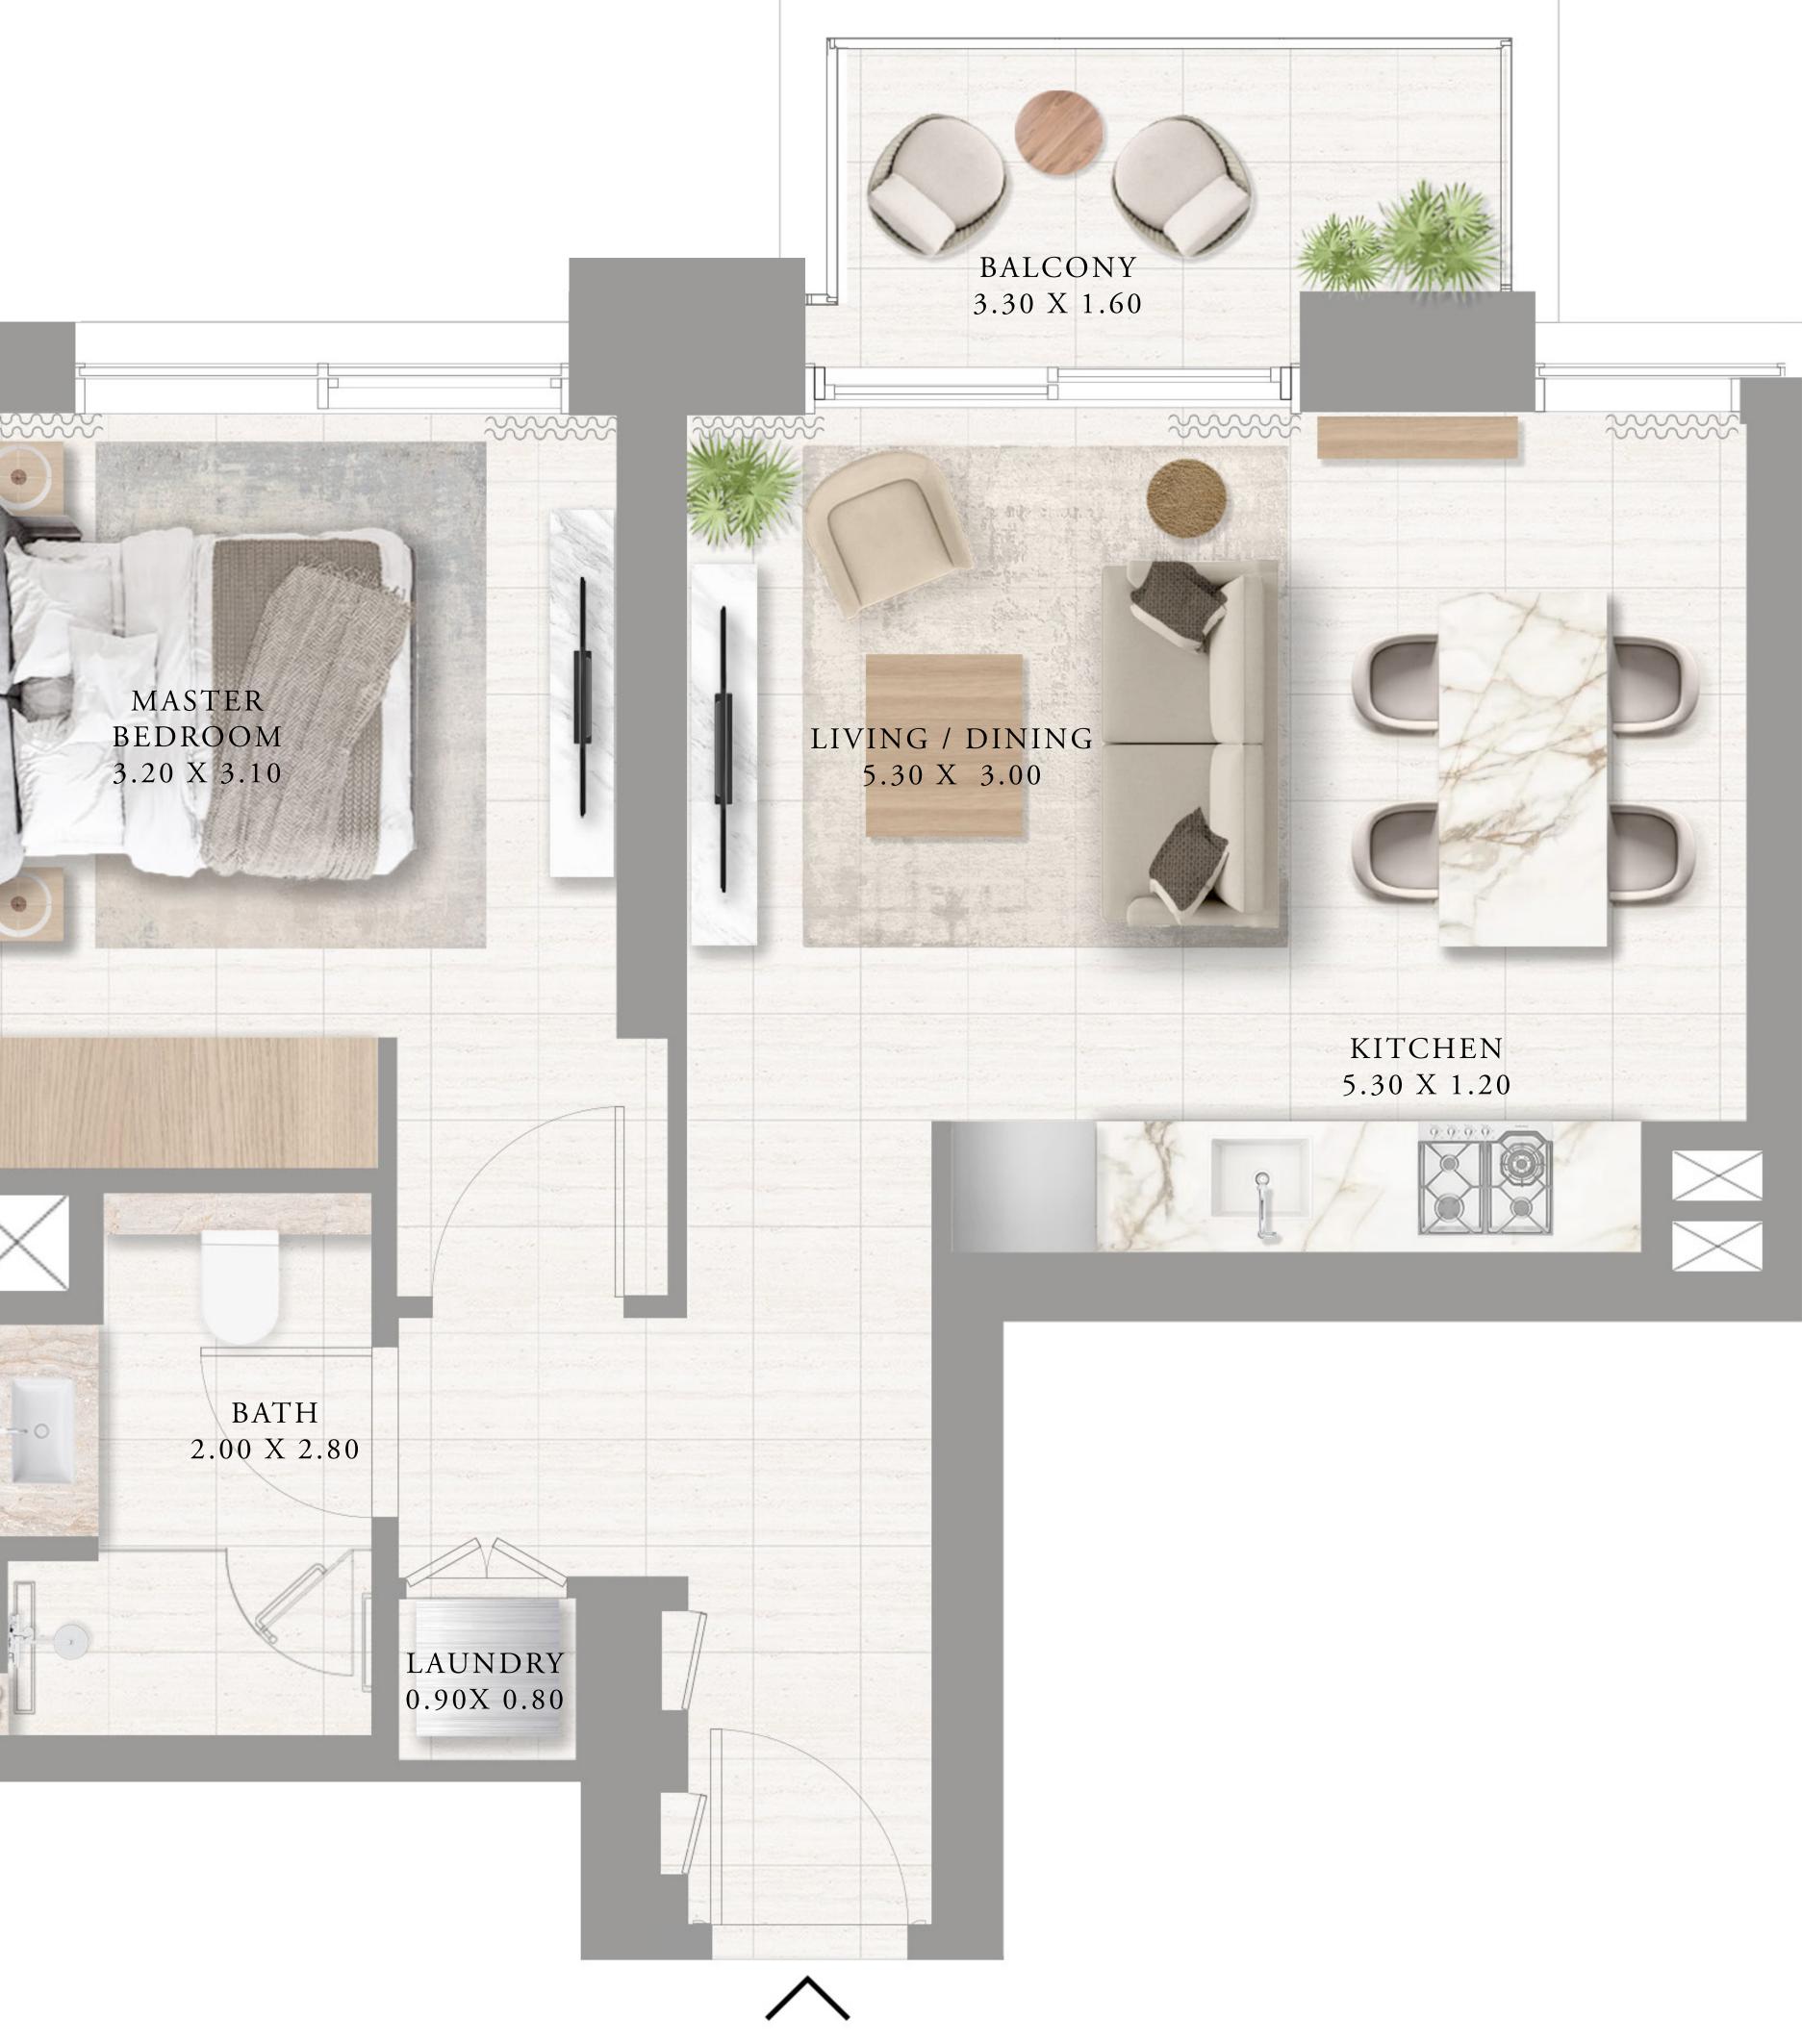

#### APARTMENTS 1 BEDROOM

UNIT 10 | LEVEL 02-19, 21-33

| SUITE AREA   | 582.22 SQ.FT. | 54.09 |
|--------------|---------------|-------|
| BALCONY AREA | 56.73 SQ.FT.  | 5.27  |
| TOTAL AREA   | 638.95 SQ.FT. | 59.30 |

KEY PLAN

FLOOR PLAN 1. All dimensions are in imperial and metric, and measured from finish to finish excluding construction tolerances. 2. All materials, dimensions, and drawings are approximate only. 3. Information is subject to change without notice, at developer's absolute discretion. 4. Actual area may vary from the stated area. 5. Drawings not to scale. 6. All images used are for illustrative purposes only and do not represent the actual size, features, specifications, fittings, and furnishings. 7. The developer reserves the right to make revisions / alterations, at it's absolute discretion, without any liability whatsoever.

09 SQ.M.

SQ.M.

36 SQ.M.

KEY SECTION