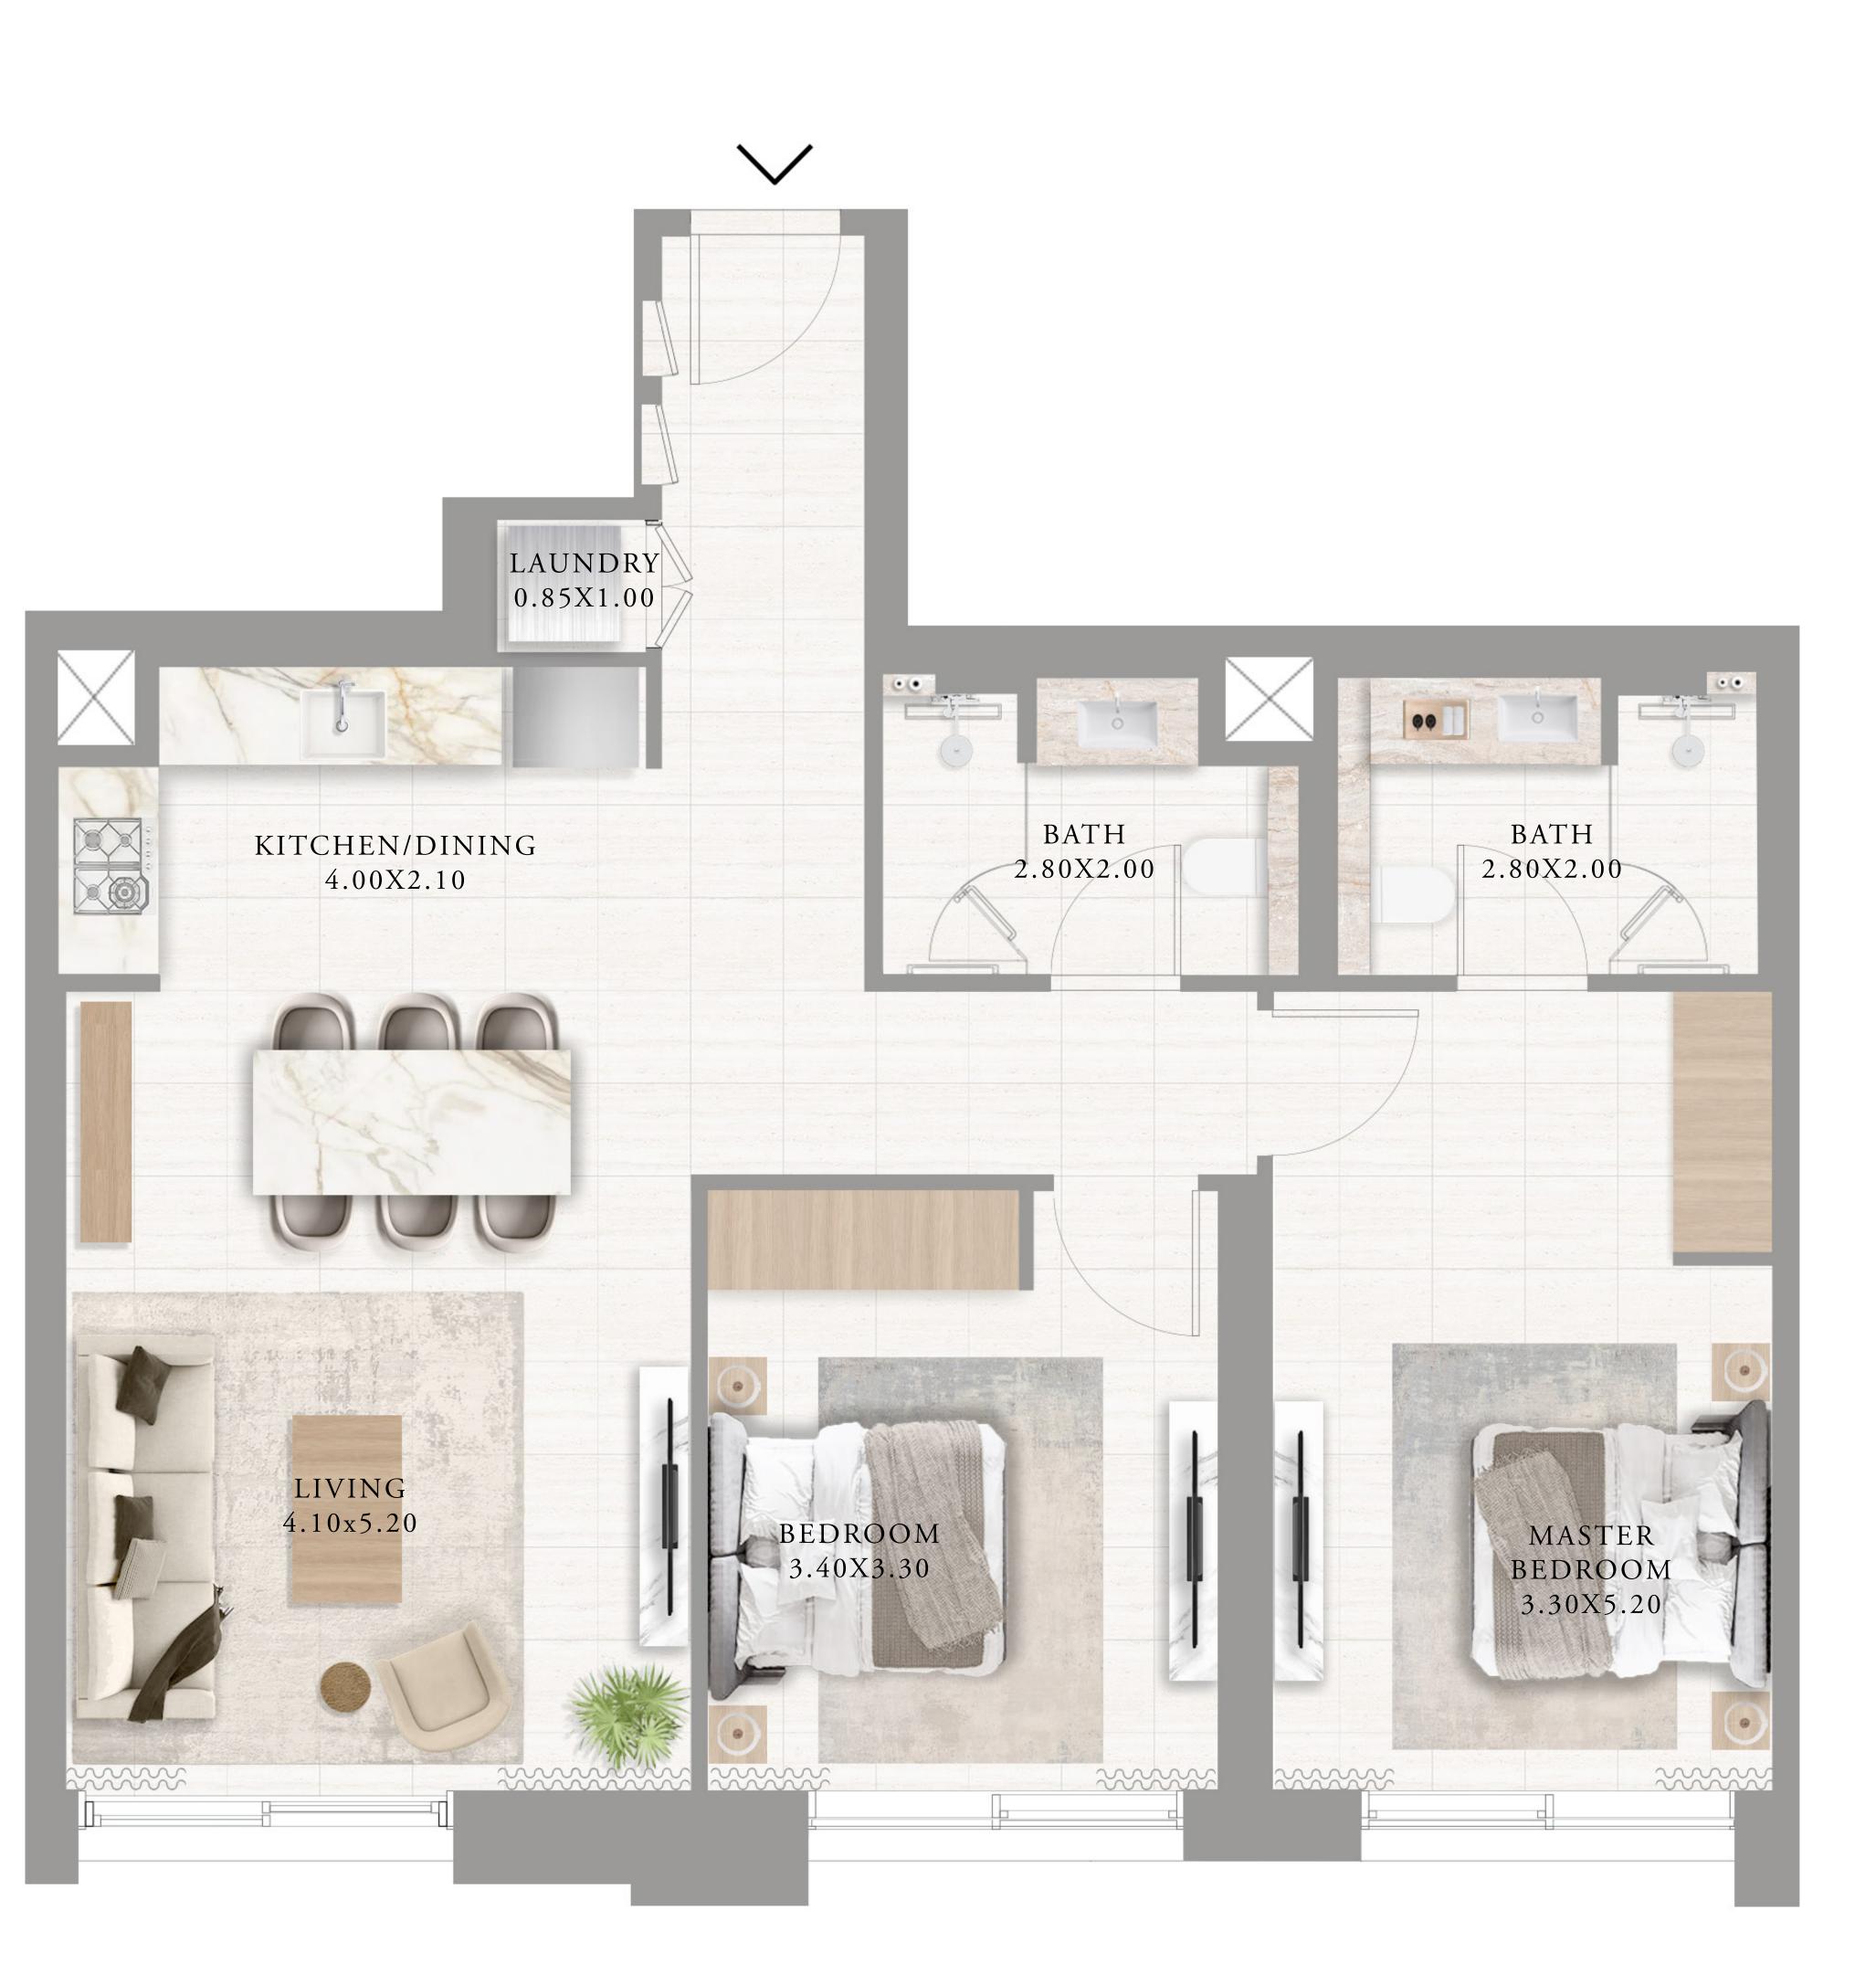

### APARTMENTS 2 BEDROOM

UNIT 06 | LEVEL 01

| SUITE AREA   | 980.27 SQ.FT.  | 91.07  |
|--------------|----------------|--------|
| BALCONY AREA | 115.82 SQ.FT.  | 10.76  |
| TOTAL AREA   | 1096.09 SQ.FT. | 101.83 |

KEY PLAN

FLOOR PLAN 1. All dimensions are in imperial and metric, and measured from finish to finish excluding construction tolerances. 2. All materials, dimensions, and drawings are approximate only. 3. Information is subject to change without notice, at developer's absolute discretion. 4. Actual area may vary from the stated area. 5. Drawings not to scale. 6. All images used are for illustrative purposes only and do not represent the actual size, features, specifications, fittings, and furnishings. 7. The developer reserves the right to make revisions / alterations, at it's absolute discretion, without any liability whatsoever.

v SQ.M.

5 SQ.M.

83 SQ.M.