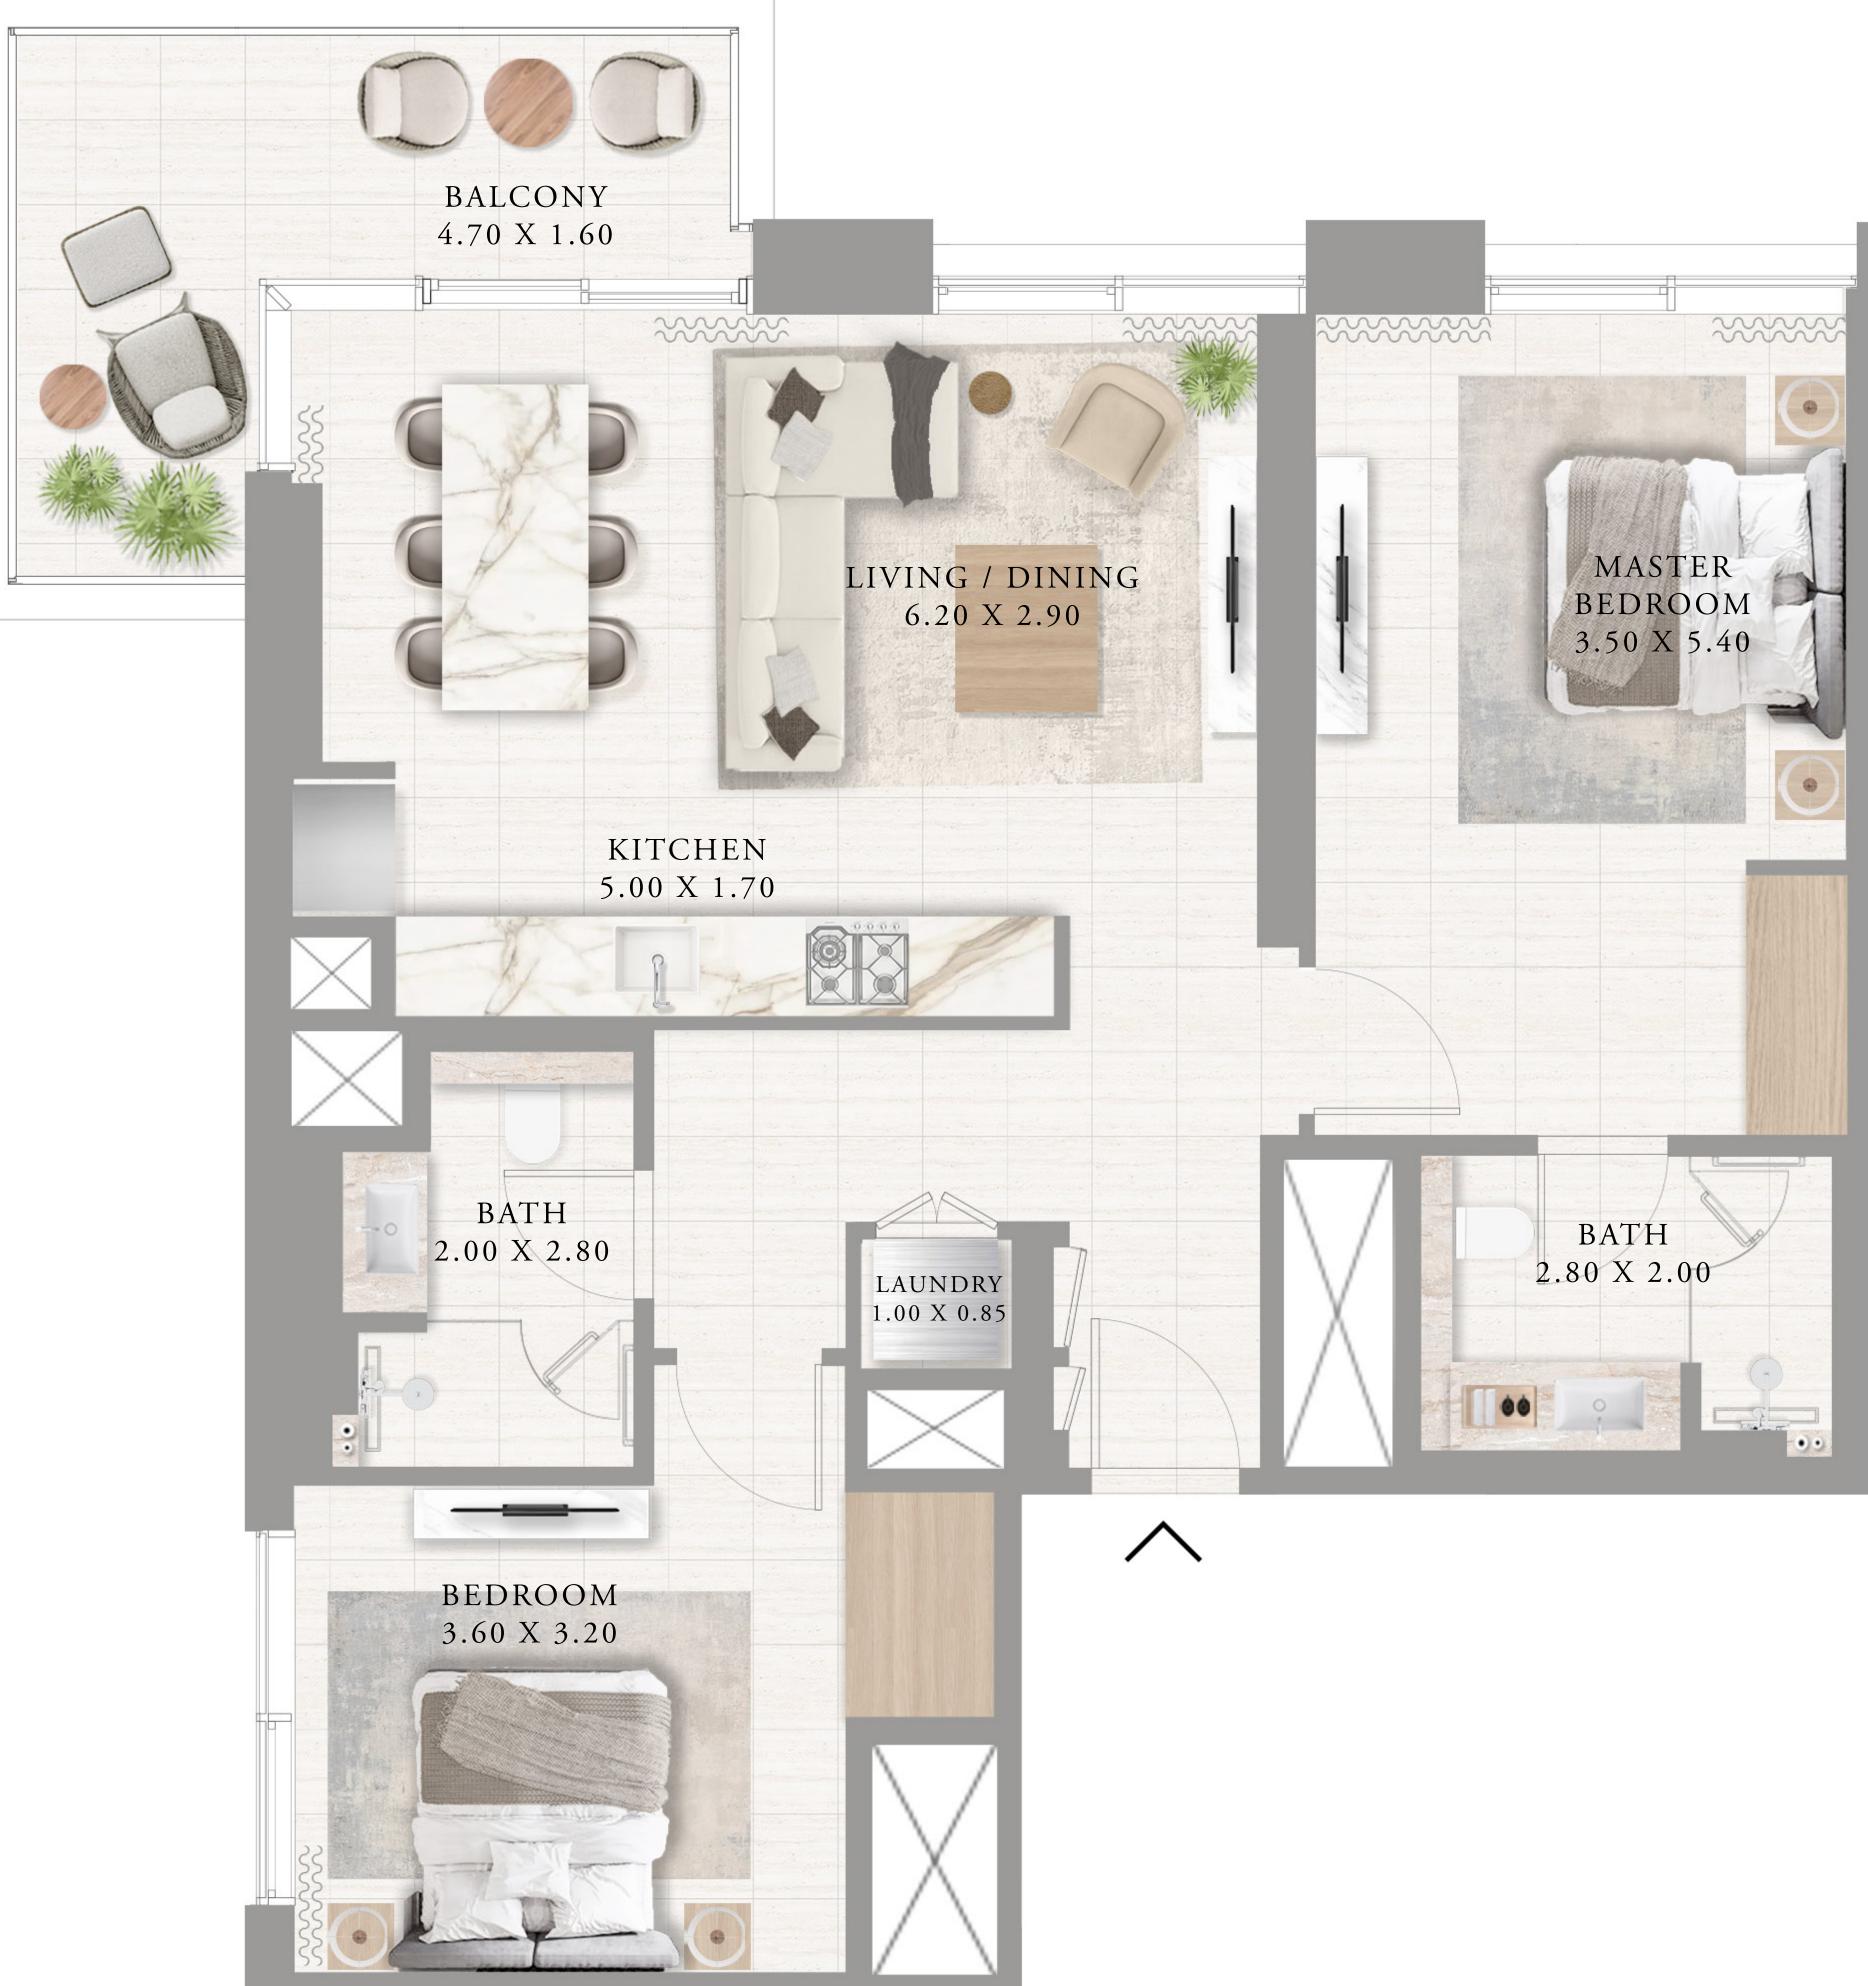

### APARTMENTS 2 BEDROOM

UNIT 06 | LEVEL 01

| SUITE AREA   | 980.27 SQ.FT.  | 91.07  |
|--------------|----------------|--------|
| BALCONY AREA | 115.82 SQ.FT.  | 10.76  |
| TOTAL AREA   | 1096.09 SQ.FT. | 101.83 |

KEY PLAN

FLOOR PLAN 1. All dimensions are in imperial and metric, and measured from finish to finish excluding construction tolerances. 2. All materials, dimensions, and drawings are approximate only. 3. Information is subject to change without notice, at developer's absolute discretion. 4. Actual area may vary from the stated area. 5. Drawings not to scale. 6. All images used are for illustrative purposes only and do not represent the actual size, features, specifications, fittings, and furnishings. 7. The developer reserves the right to make revisions / alterations, at it's absolute discretion, without any liability whatsoever.

v SQ.M.

5 SQ.M.

83 SQ.M.