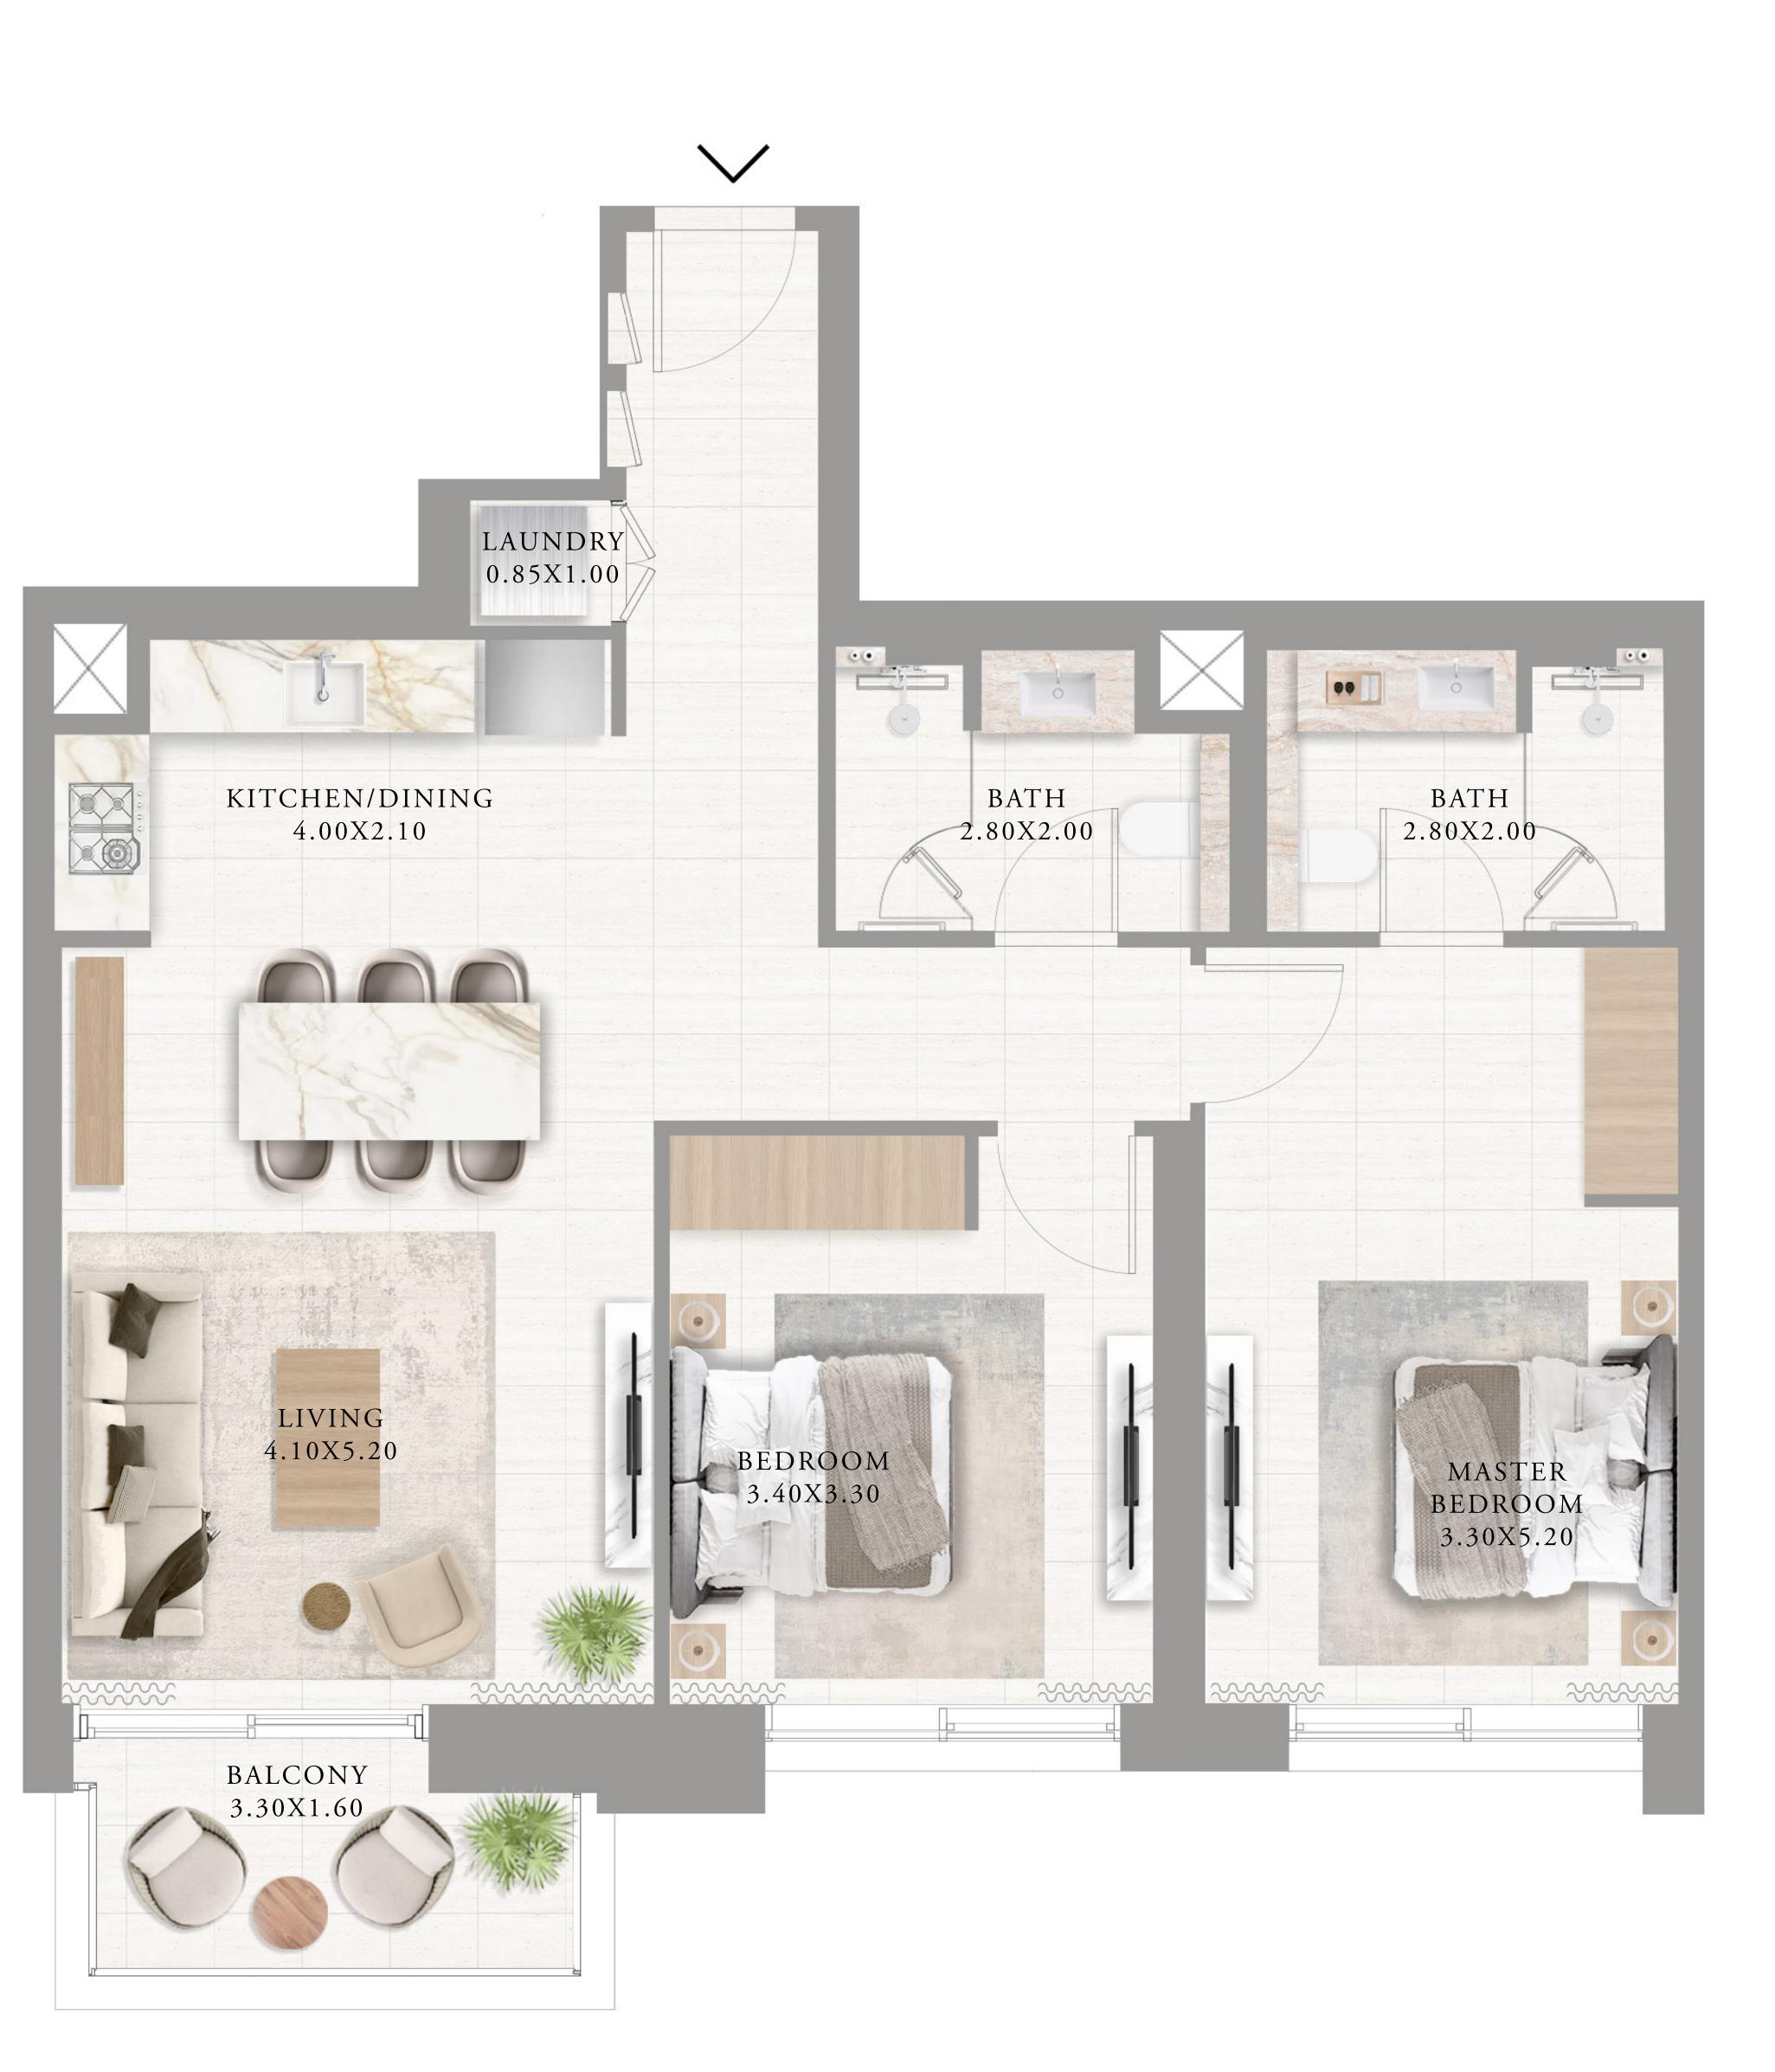

#### APARTMENTS 2 BEDROOM

UNIT 05 | LEVEL 02-19, 21-33

| SUITE AREA   | 990.17 SQ.FT.  | 91.99 |
|--------------|----------------|-------|
| BALCONY AREA | 56.51 SQ.FT.   | 5.25  |
| TOTAL AREA   | 1046.68 SQ.FT. | 97.24 |

----

99 SQ.M.

SQ.M.

24 SQ.M.