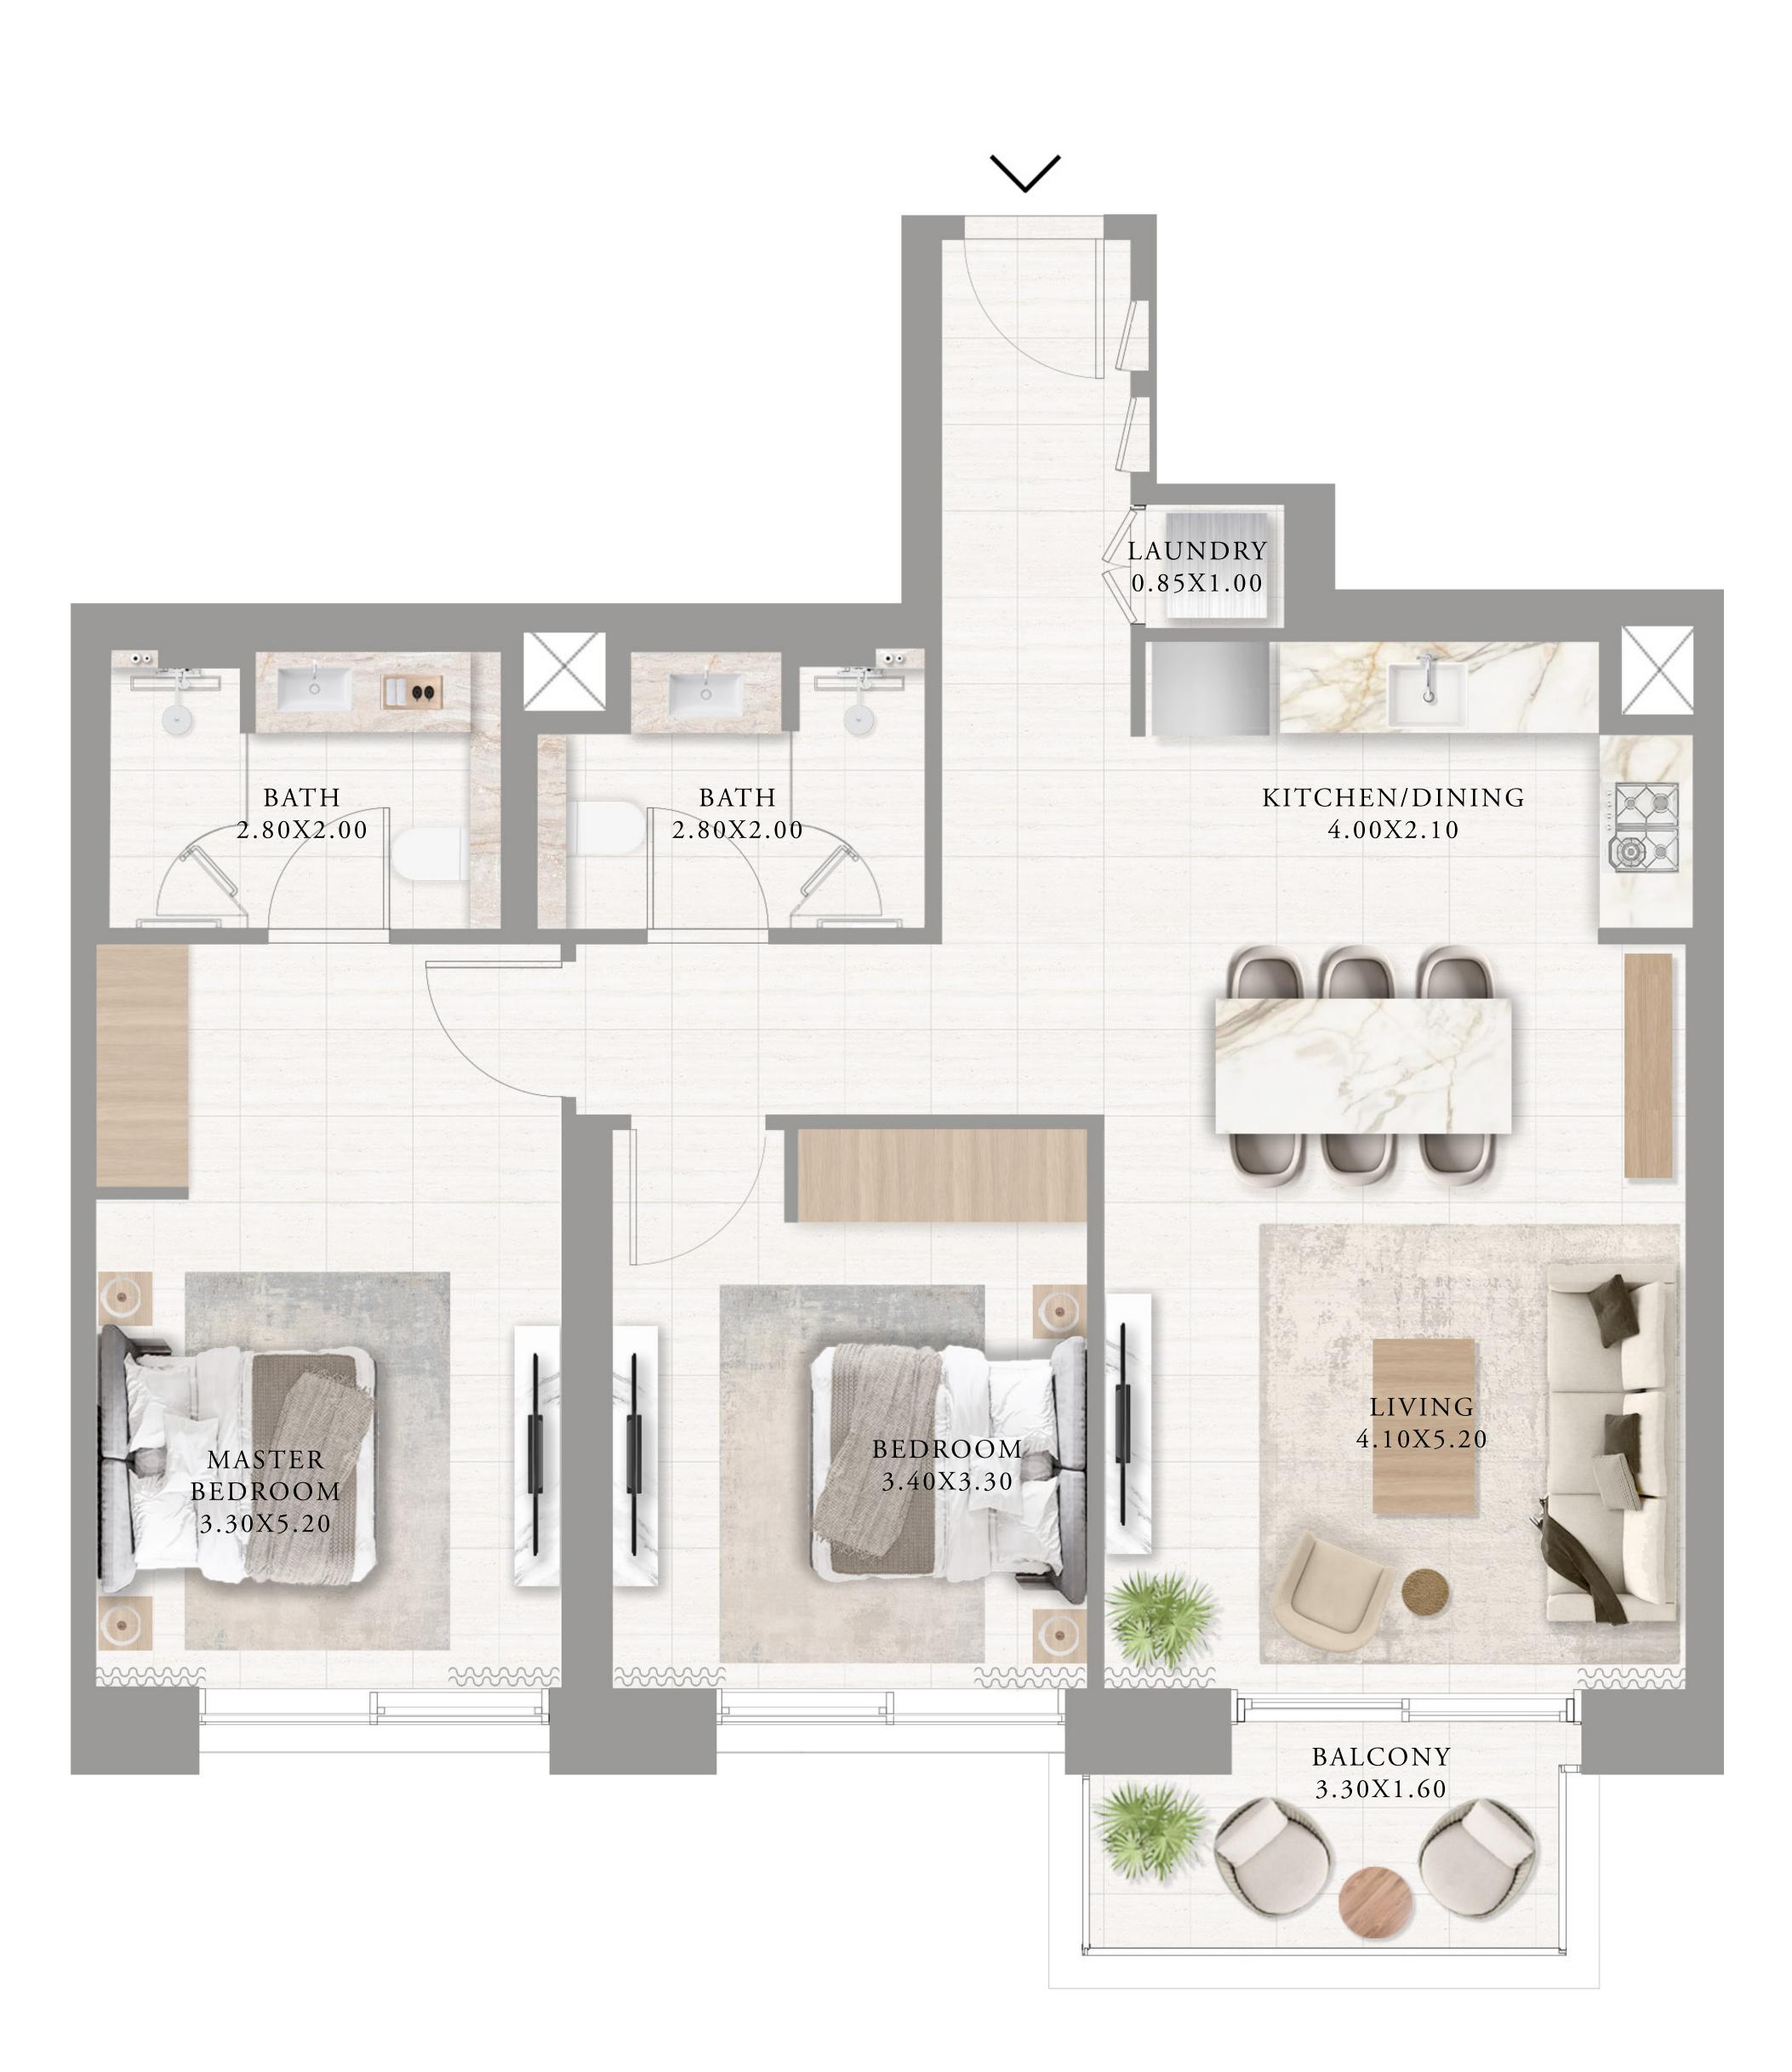

### APARTMENTS 2 BEDROOM

UNIT 03 | LEVEL 01

| SUITE AREA   | 980.27 SQ.FT.  | 91.07  |
|--------------|----------------|--------|
| BALCONY AREA | 131.53 SQ.FT.  | 12.22  |
| TOTAL AREA   | 1111.80 SQ.FT. | 103.29 |

KEY PLAN

7. The developer reserves the right to make revisions / alterations, at it's absolute discretion, without any liability whatsoever.

v SQ.M.

2 SQ.M.

29 SQ.M.

KEY SECTION

----

FLOOR PLAN 1. All dimensions are in imperial and metric, and measured from finish to finish excluding construction tolerances. 2. All materials, dimensions, and drawings are approximate only. 3. Information is subject to change without notice, at developer's absolute discretion. 4. Actual area may vary from the stated area. 5. Drawings not to scale. 6. All images used are for illustrative purposes only and do not represent the actual size, features, specifications, fittings, and furnishings.