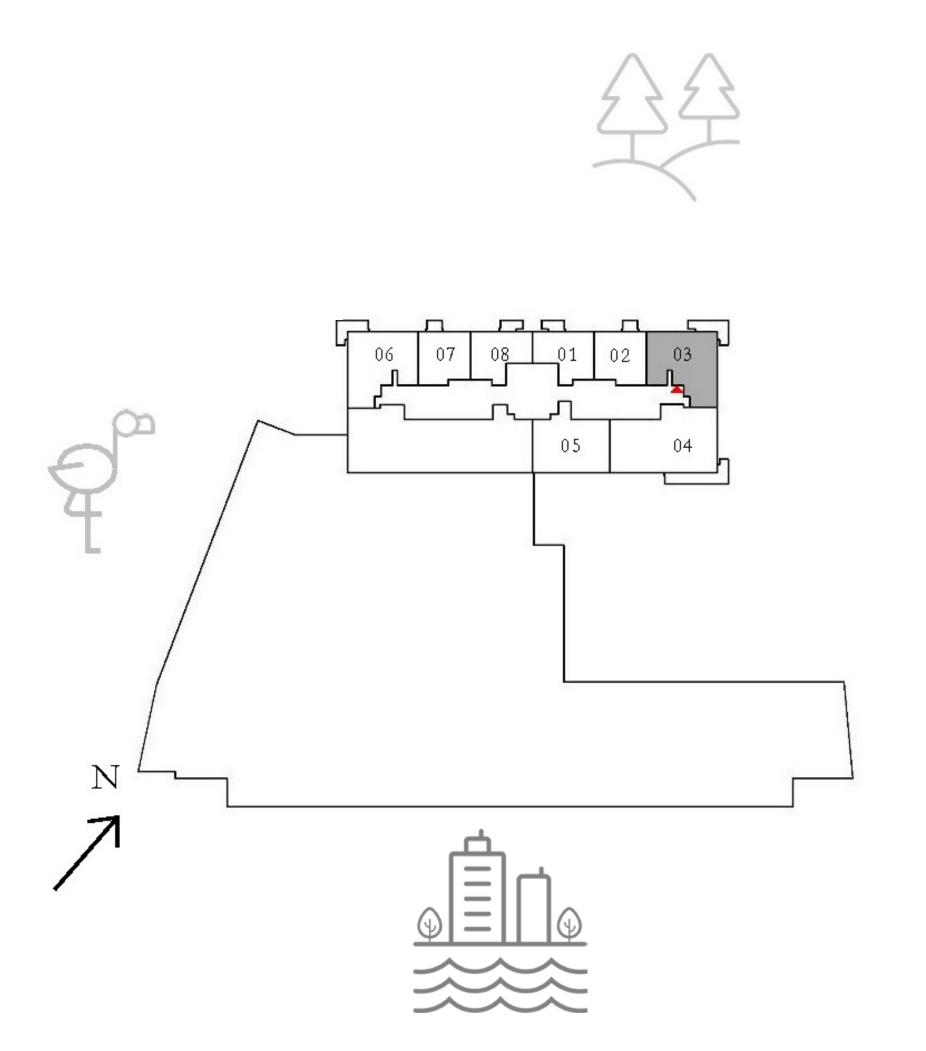

### APARTMENTS 2 BEDROOM

UNIT 03 | LEVEL 01

| SUITE AREA   | 980.27 SQ.FT.  | 91.07  |
|--------------|----------------|--------|
| BALCONY AREA | 131.53 SQ.FT.  | 12.22  |
| TOTAL AREA   | 1111.80 SQ.FT. | 103.29 |

KEY PLAN

7. The developer reserves the right to make revisions / alterations, at it's absolute discretion, without any liability whatsoever.

v SQ.M.

2 SQ.M.

29 SQ.M.

KEY SECTION

----

FLOOR PLAN 1. All dimensions are in imperial and metric, and measured from finish to finish excluding construction tolerances. 2. All materials, dimensions, and drawings are approximate only. 3. Information is subject to change without notice, at developer's absolute discretion. 4. Actual area may vary from the stated area. 5. Drawings not to scale. 6. All images used are for illustrative purposes only and do not represent the actual size, features, specifications, fittings, and furnishings.