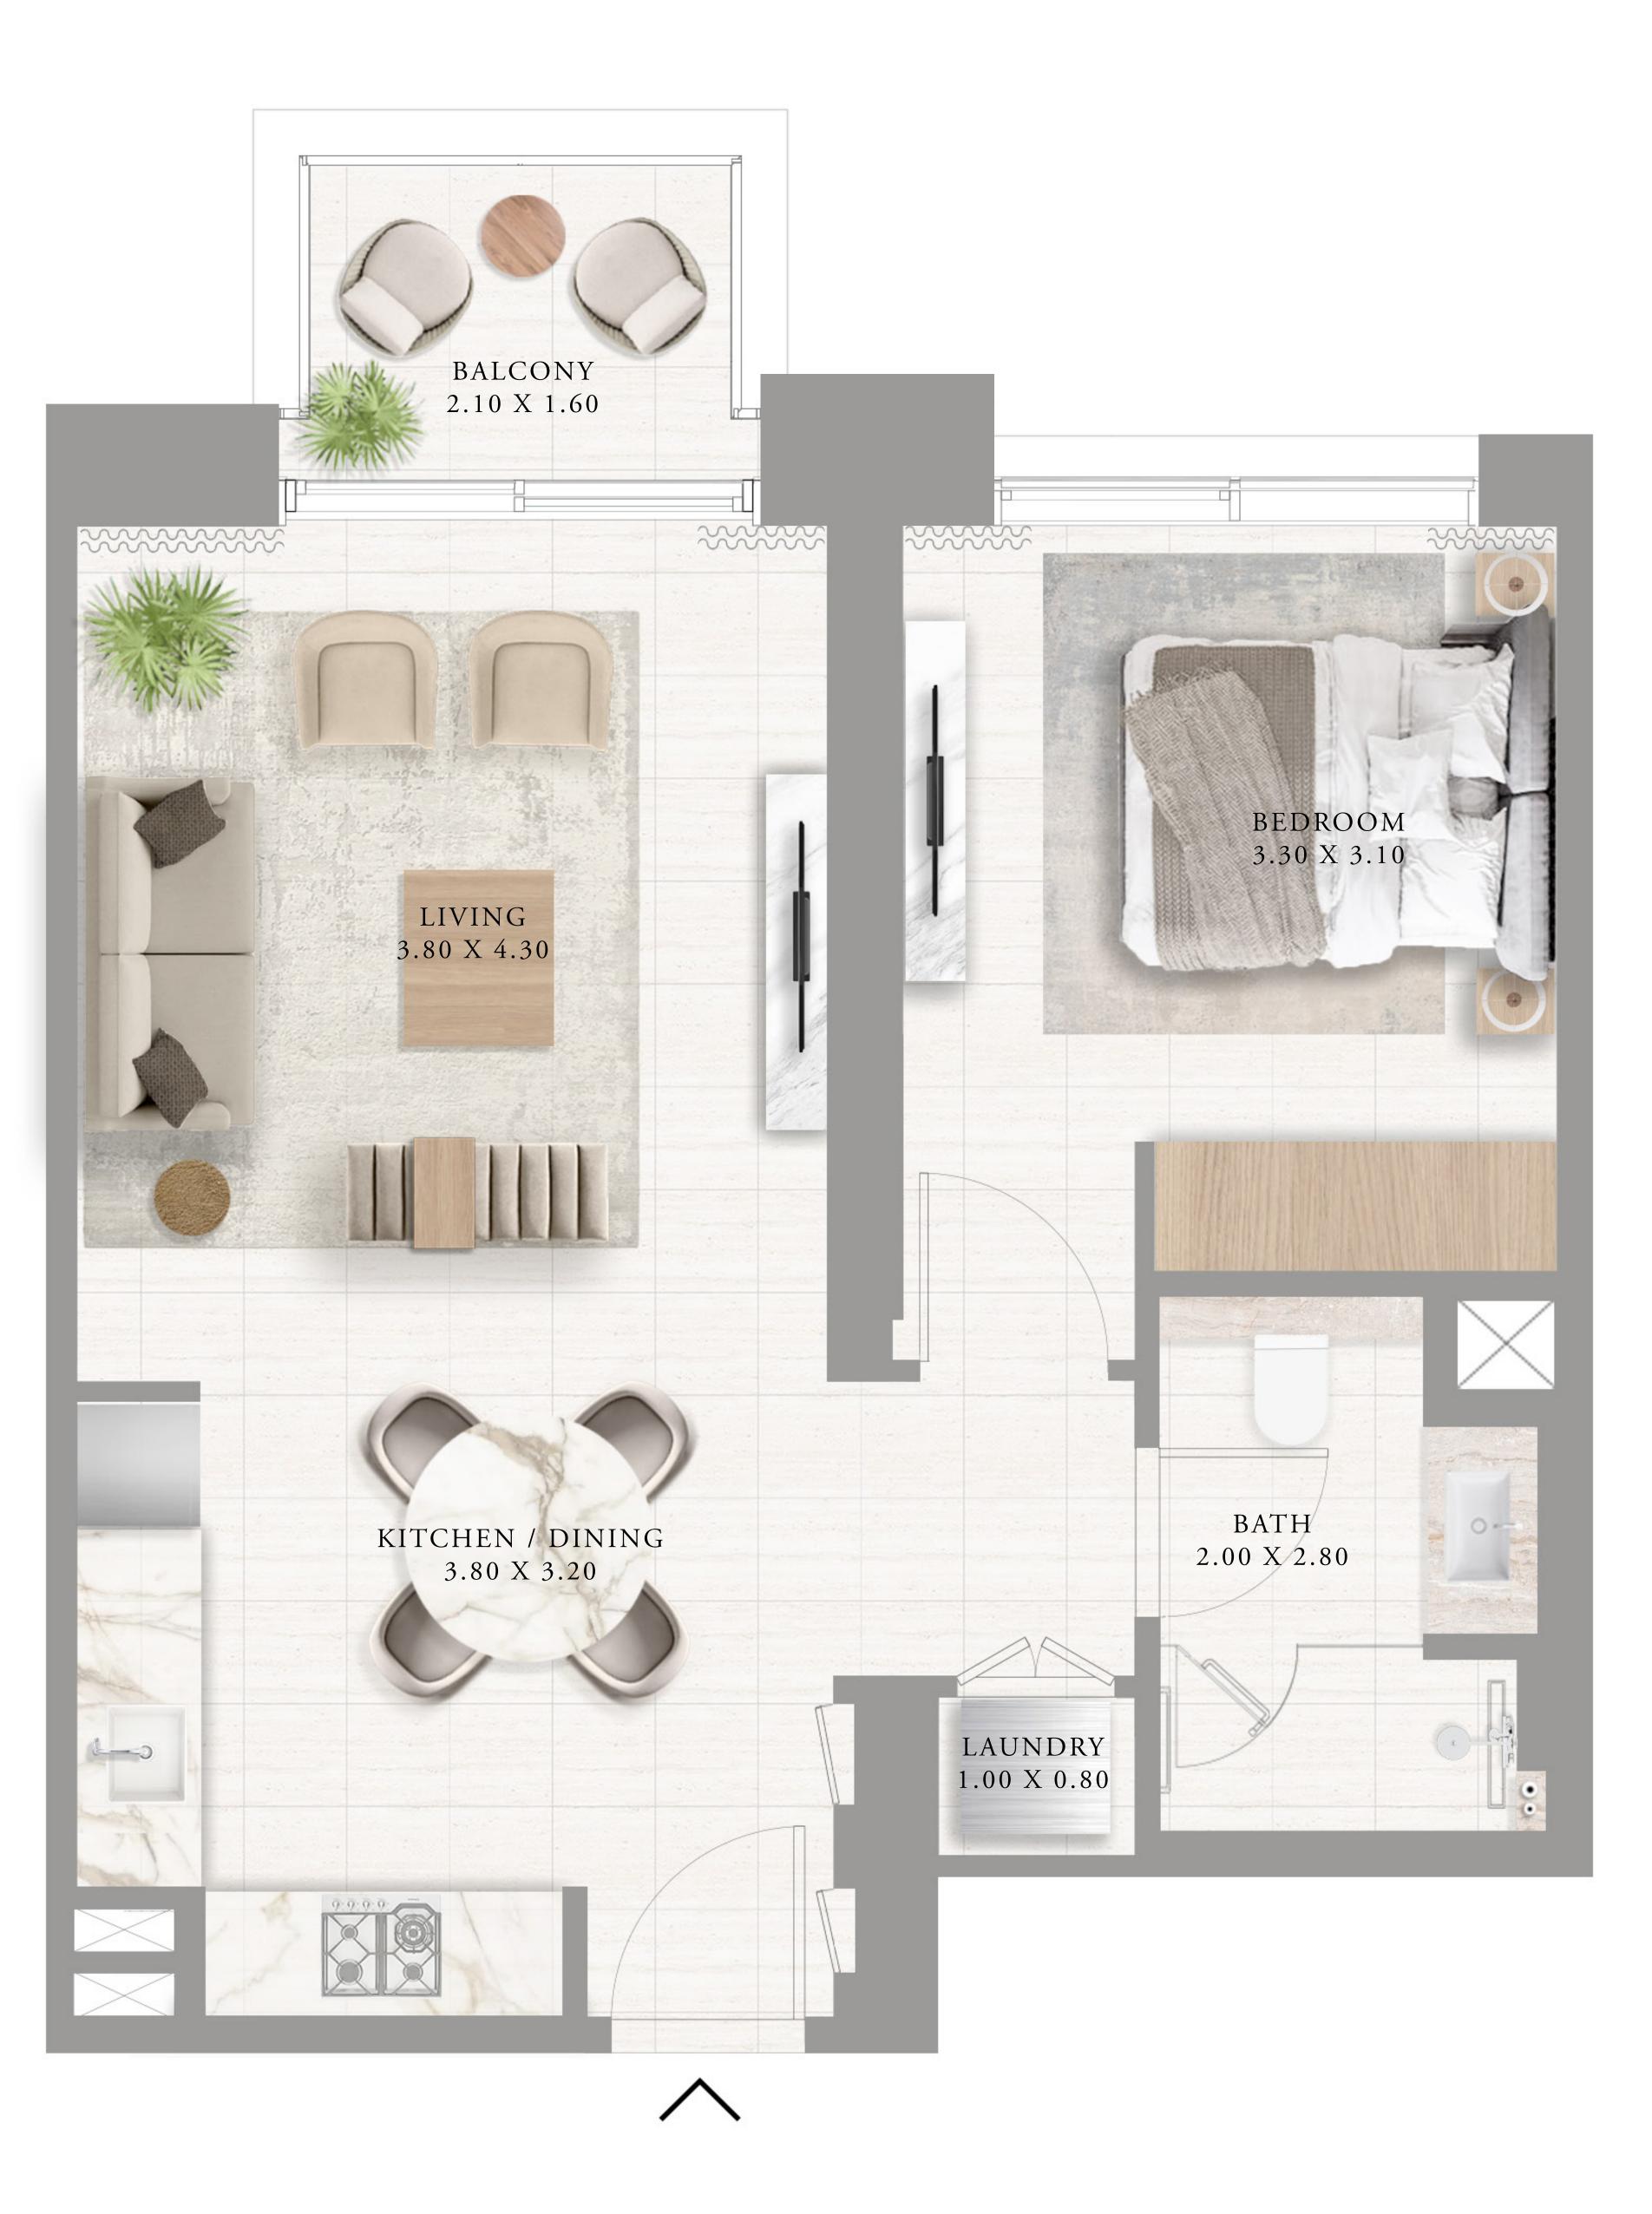

### APARTMENTS 1 BEDROOM

UNIT 07 | LEVEL 01

| SUITE AREA   | 601.06 SQ.FT. | 55.84 |
|--------------|---------------|-------|
| BALCONY AREA | 41.12 SQ.FT.  | 3.82  |
| TOTAL AREA   | 642.18 SQ.FT. | 59.60 |

KEY PLAN

7. The developer reserves the right to make revisions / alterations, at it's absolute discretion, without any liability whatsoever.

84 SQ.M.

SQ.M.

66 SQ.M.

KEY SECTION

----

FLOOR PLAN 1. All dimensions are in imperial and metric, and measured from finish to finish excluding construction tolerances. 2. All materials, dimensions, and drawings are approximate only. 3. Information is subject to change without notice, at developer's absolute discretion. 4. Actual area may vary from the stated area. 5. Drawings not to scale. 6. All images used are for illustrative purposes only and do not represent the actual size, features, specifications, fittings, and furnishings.