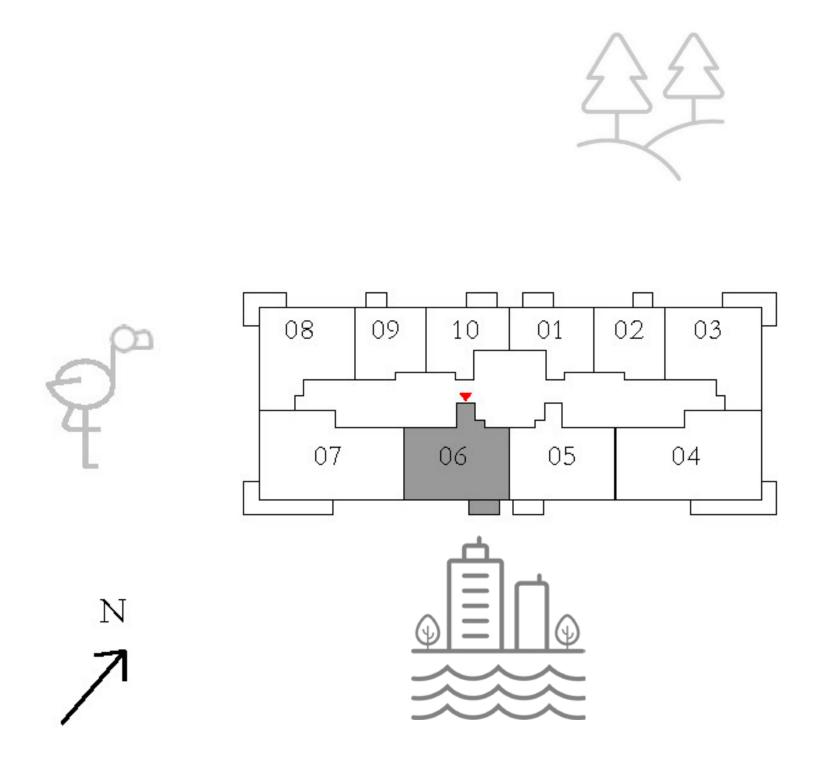

### APARTMENTS 2 BEDROOM

UNIT 06 | LEVEL 01

| SUITE AREA   | 980.27 SQ.FT.  | 91.07  |
|--------------|----------------|--------|
| BALCONY AREA | 115.82 SQ.FT.  | 10.76  |
| TOTAL AREA   | 1096.09 SQ.FT. | 101.83 |

KEY PLAN

FLOOR PLAN 1. All dimensions are in imperial and metric, and measured from finish to finish excluding construction tolerances. 2. All materials, dimensions, and drawings are approximate only. 3. Information is subject to change without notice, at developer's absolute discretion. 4. Actual area may vary from the stated area. 5. Drawings not to scale. 6. All images used are for illustrative purposes only and do not represent the actual size, features, specifications, fittings, and furnishings. 7. The developer reserves the right to make revisions / alterations, at it's absolute discretion, without any liability whatsoever.

v SQ.M.

5 SQ.M.

83 SQ.M.