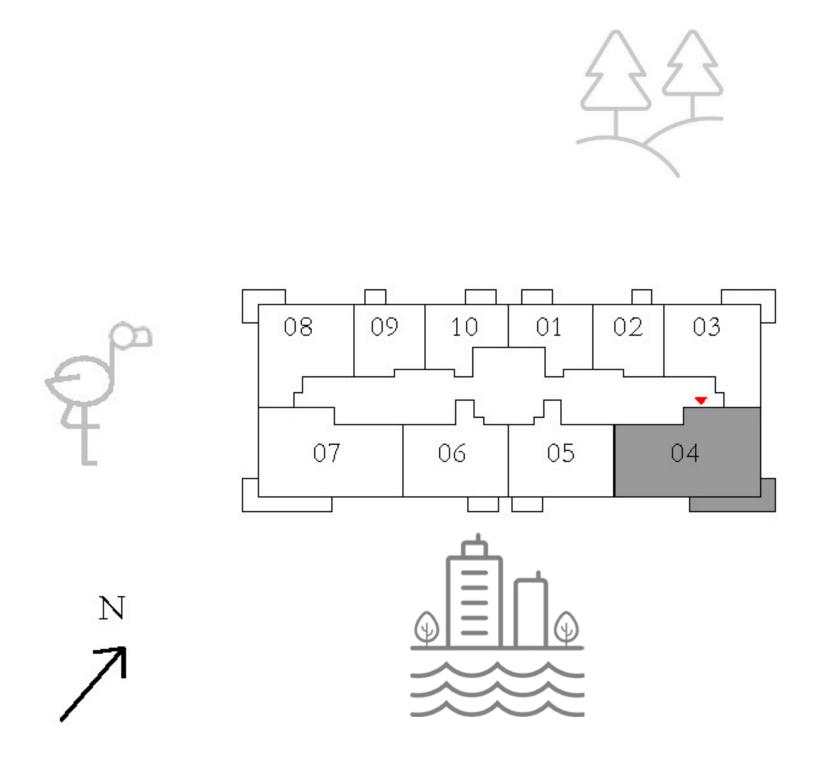

#### APARTMENTS 3 BEDROOM

UNIT 04 | LEVEL 01

| SUITE AREA   | 1449.79 SQ.FT. | 134.69 |
|--------------|----------------|--------|
| BALCONY AREA | 193.21 SQ.FT.  | 17.95  |
| TOTAL AREA   | 1643.00 SQ.FT. | 152.64 |

KEY PLAN

FLOOR PLAN 1. All dimensions are in imperial and metric, and measured from finish to finish excluding construction tolerances. 2. All materials, dimensions, and drawings are approximate only. 3. Information is subject to change without notice, at developer's absolute discretion. 4. Actual area may vary from the stated area. 5. Drawings not to scale. 6. All images used are for illustrative purposes only and do not represent the actual size, features, specifications, fittings, and furnishings. 7. The developer reserves the right to make revisions / alterations, at it's absolute discretion, without any liability whatsoever.

69 SQ.M.

SQ.M.

64 SQ.M.

KEY SECTION

#### APARTMENTS 3 BEDROOM

UNIT 04 | LEVEL 02-19, 21-33

| SUITE AREA   | 1451.19 SQ.FT. | 134.82 |
|--------------|----------------|--------|
| BALCONY AREA | 193.21 SQ.FT.  | 17.95  |
| TOTAL AREA   | 1644.40 SQ.FT. | 152.77 |

82 SQ.M.

SQ.M.

77 SQ.M.

KEY SECTION