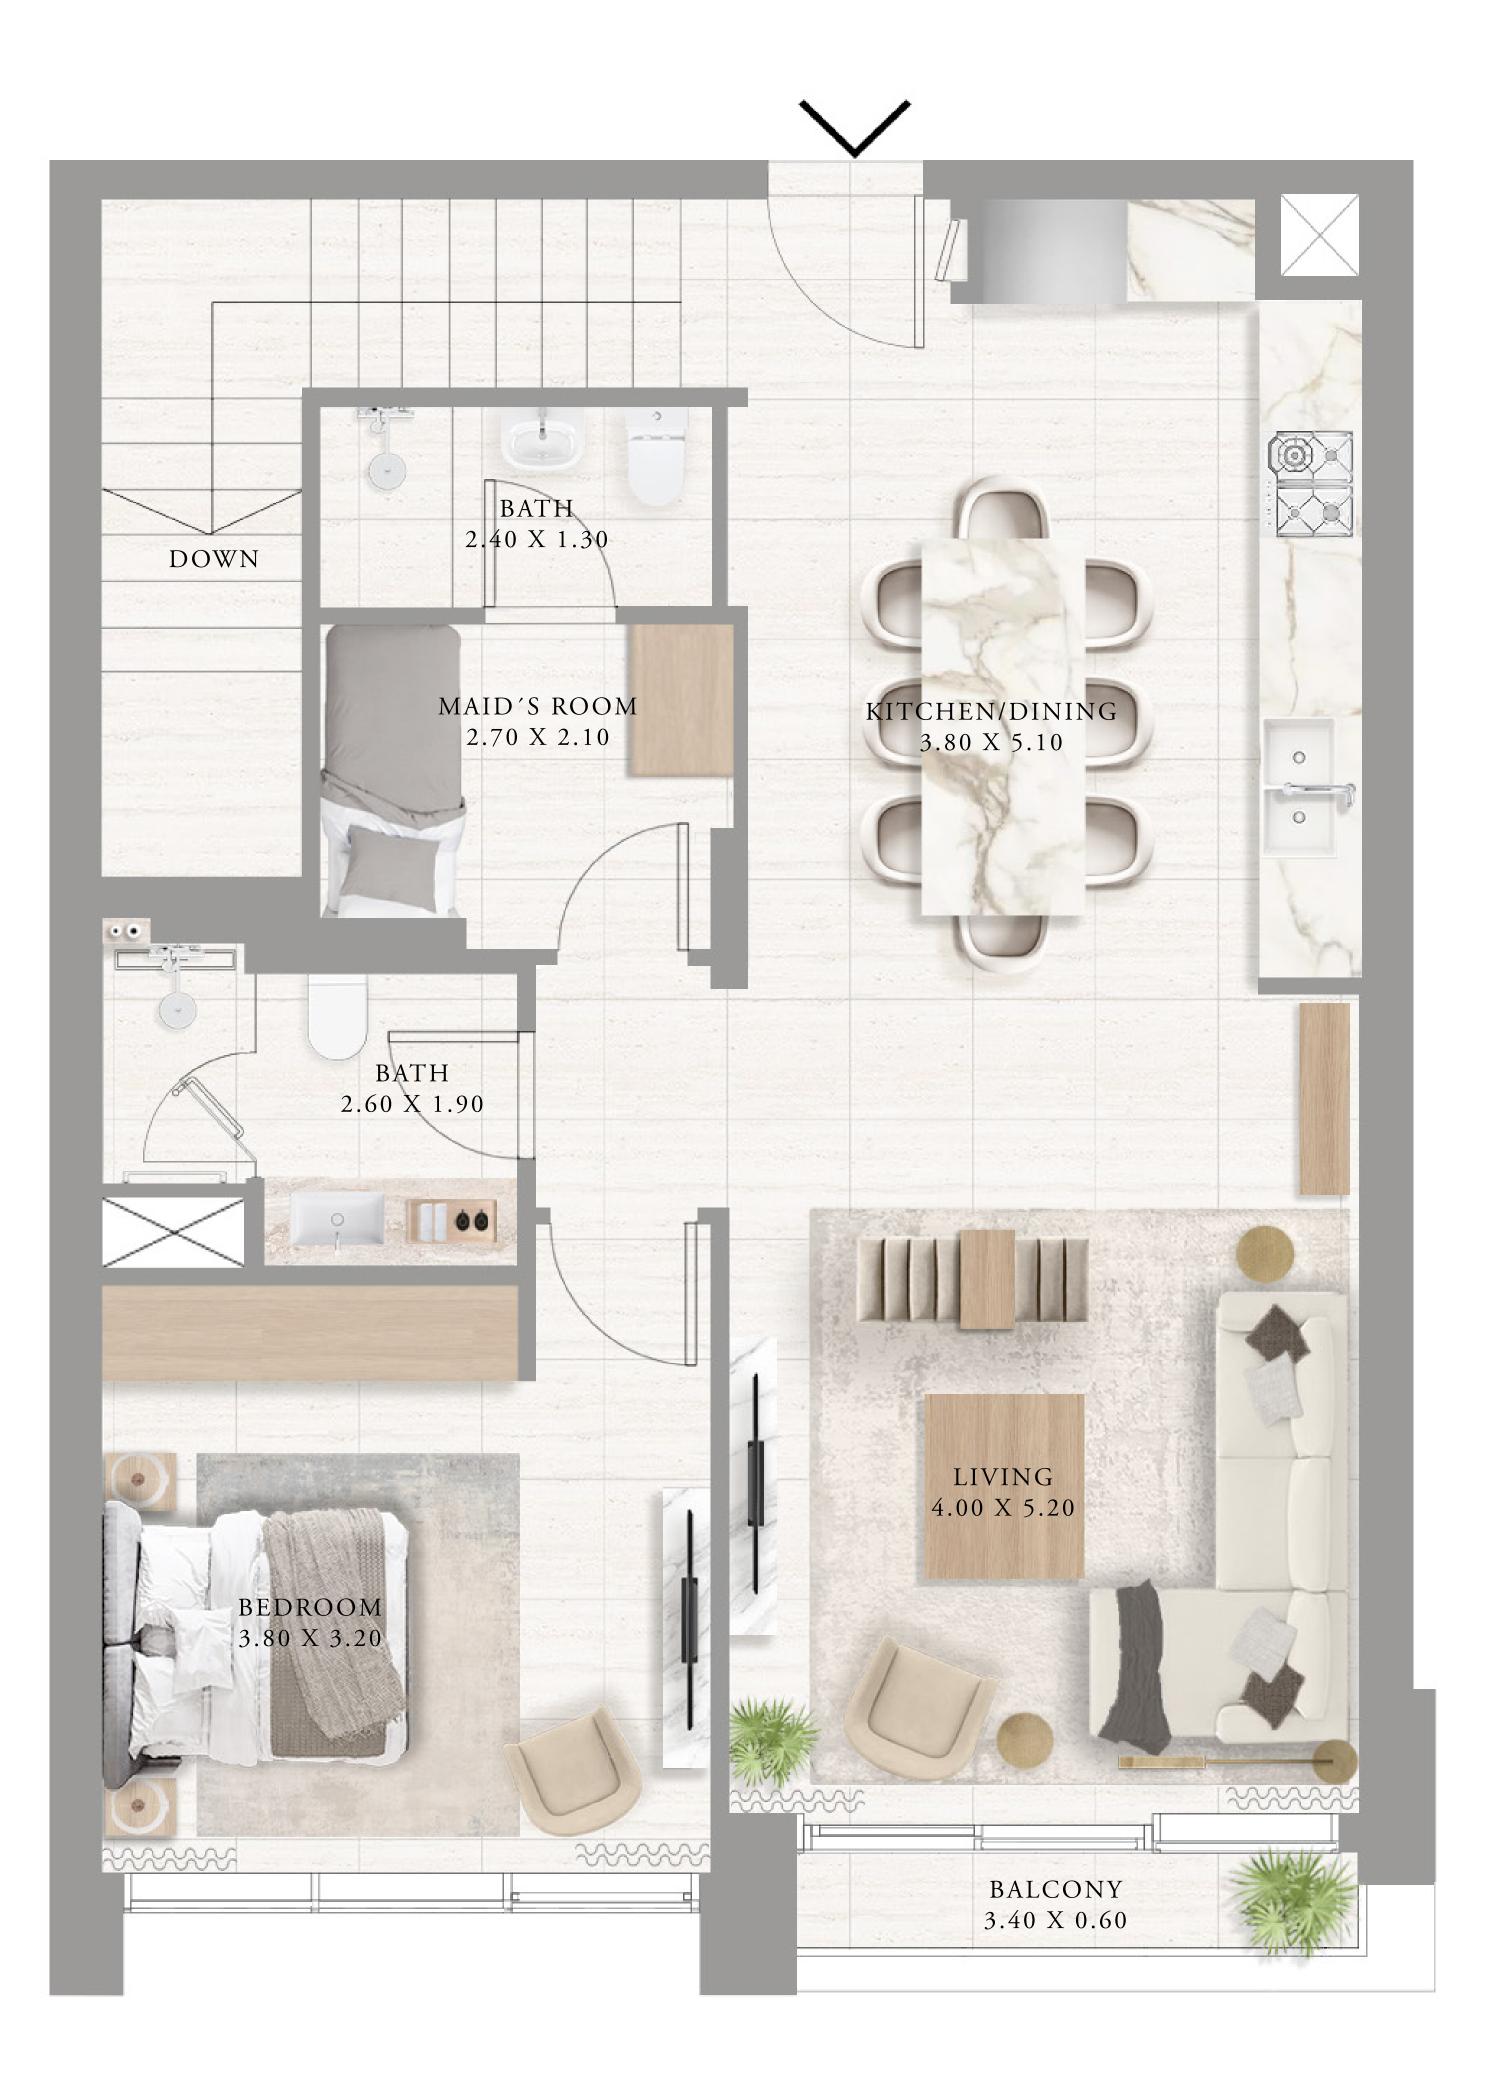

### APARTMENTS 1 BEDROOM

UNIT 01 | LEVEL 01

| SUITE AREA   | 582.22 SQ.FT. | 54.09 |
|--------------|---------------|-------|
| BALCONY AREA | 56.51 SQ.FT.  | 5.25  |
| TOTAL AREA   | 638.73 SQ.FT. | 59.34 |

KEY PLAN

FLOOR PLAN 1. All dimensions are in imperial and metric, and measured from finish to finish excluding construction tolerances. 2. All materials, dimensions, and drawings are approximate only. 3. Information is subject to change without notice, at developer's absolute discretion. 4. Actual area may vary from the stated area. 5. Drawings not to scale. 6. All images used are for illustrative purposes only and do not represent the actual size, features, specifications, fittings, and furnishings. 7. The developer reserves the right to make revisions / alterations, at it's absolute discretion, without any liability whatsoever.

09 SQ.M.

SQ.M.

34 SQ.M.

KEY SECTION

\_ \_ \_ \_ \_ \_