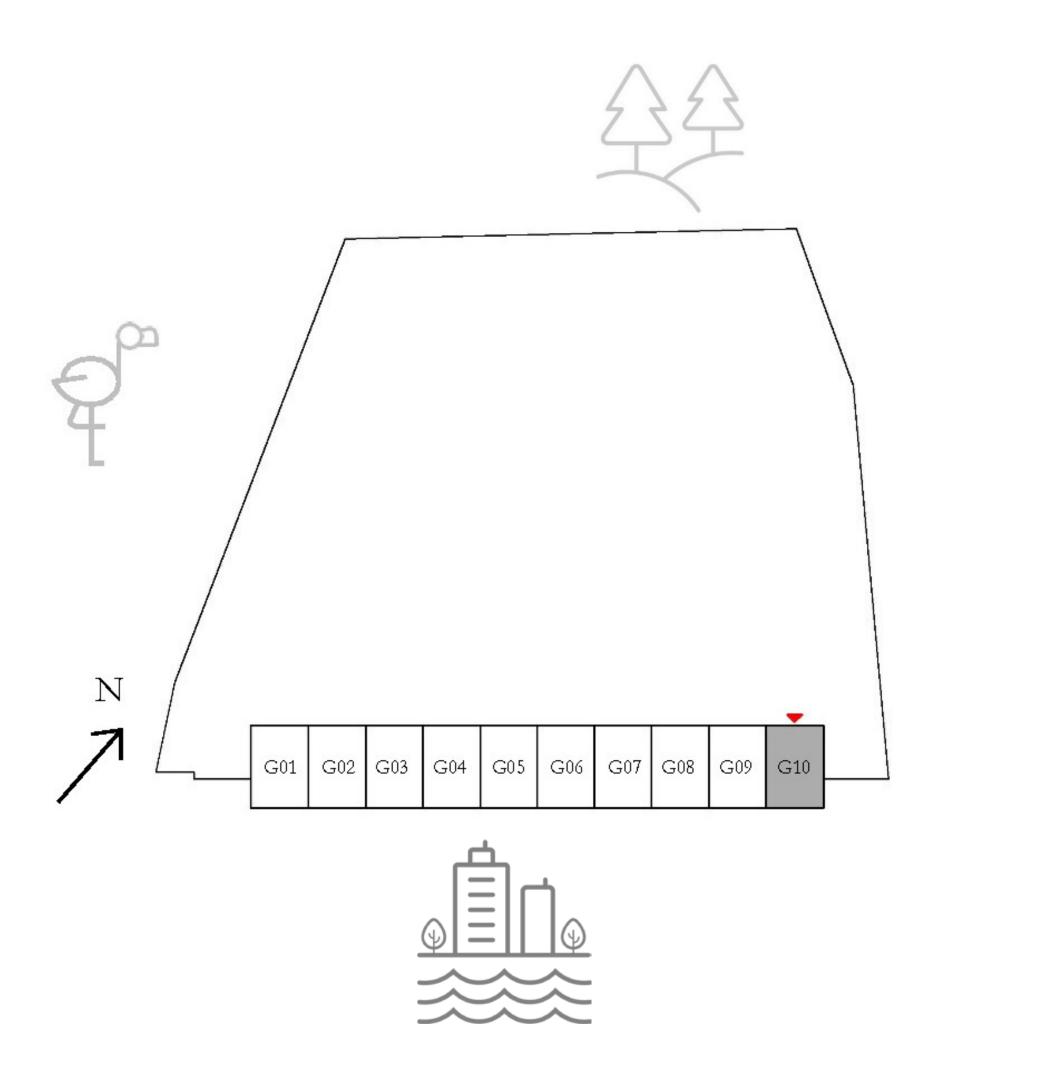

#### TOWNHOUSES 3 BEDROOM

UNIT G10 | GROUND LEVEL

| SUITE AREA   | 1814.9 SQ.FT.  | 168.61 |
|--------------|----------------|--------|
| BALCONY AREA | 97.09 SQ.FT.   | 9.02 S |
| TOTAL AREA   | 1911.99 SQ.FT. | 177.63 |

KEY PLAN

7. The developer reserves the right to make revisions / alterations, at it's absolute discretion, without any liability whatsoever.

61 SQ.M.

SQ.M.

63 SQ.M.

KEY SECTION

FLOOR PLAN 1. All dimensions are in imperial and metric, and measured from finish to finish excluding construction tolerances. 2. All materials, dimensions, and drawings are approximate only. 3. Information is subject to change without notice, at developer's absolute discretion. 4. Actual area may vary from the stated area. 5. Drawings not to scale. 6. All images used are for illustrative purposes only and do not represent the actual size, features, specifications, fittings, and furnishings.

UPPER LEVEL

LOWER LEVEL