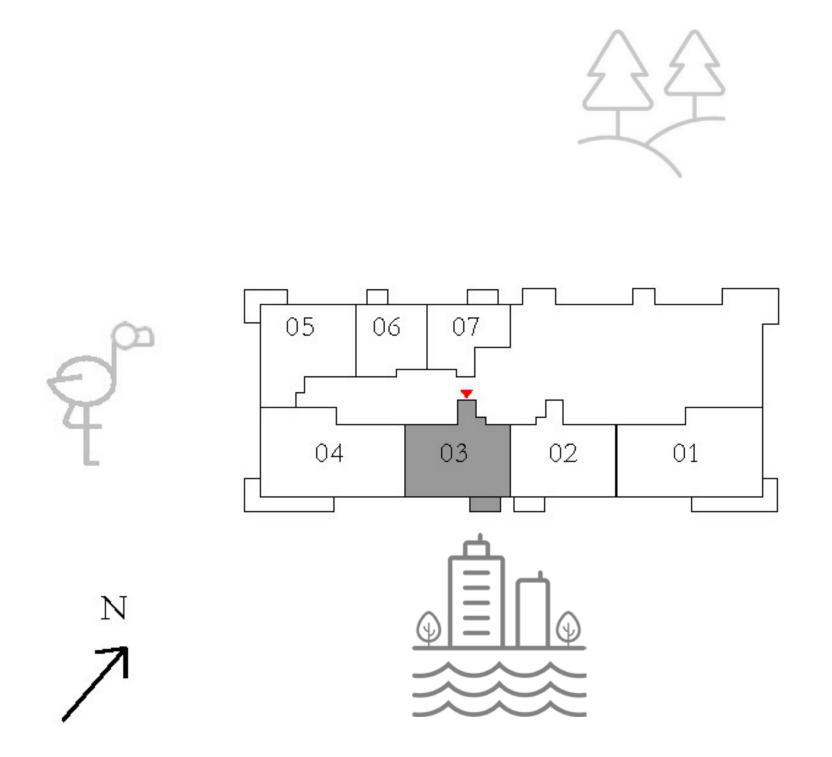

### APARTMENTS 2 BEDROOM

UNIT 03 | LEVEL 01

| SUITE AREA   | 980.27 SQ.FT.  | 91.07  |
|--------------|----------------|--------|
| BALCONY AREA | 131.53 SQ.FT.  | 12.22  |
| TOTAL AREA   | 1111.80 SQ.FT. | 103.29 |

KEY PLAN

7. The developer reserves the right to make revisions / alterations, at it's absolute discretion, without any liability whatsoever.

v SQ.M.

2 SQ.M.

29 SQ.M.

KEY SECTION

----

FLOOR PLAN 1. All dimensions are in imperial and metric, and measured from finish to finish excluding construction tolerances. 2. All materials, dimensions, and drawings are approximate only. 3. Information is subject to change without notice, at developer's absolute discretion. 4. Actual area may vary from the stated area. 5. Drawings not to scale. 6. All images used are for illustrative purposes only and do not represent the actual size, features, specifications, fittings, and furnishings.