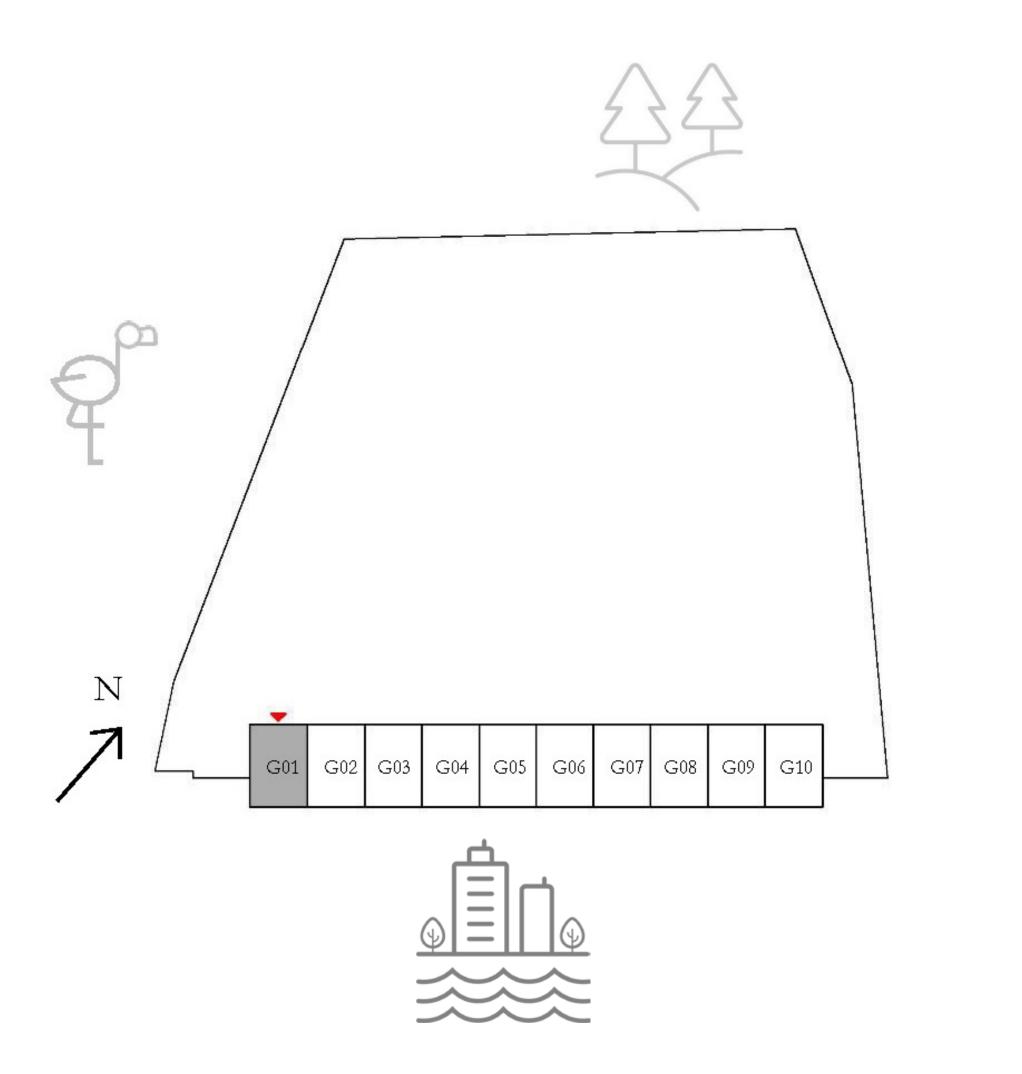

#### TOWNHOUSES 3 BEDROOM

UNIT G01 | GROUND LEVEL

| SUITE AREA   | 1826.42 SQ.FT. | 169.68 |
|--------------|----------------|--------|
| BALCONY AREA | 97.09 SQ.FT.   | 9.02 S |
| TOTAL AREA   | 1923.51 SQ.FT. | 178.7  |

KEY PLAN

FLOOR PLAN 1. All dimensions are in imperial and metric, and measured from finish to finish excluding construction tolerances. 2. All materials, dimensions, and drawings are approximate only. 3. Information is subject to change without notice, at developer's absolute discretion. 4. Actual area may vary from the stated area. 5. Drawings not to scale. 6. All images used are for illustrative purposes only and do not represent the actual size, features, specifications, fittings, and furnishings. 7. The developer reserves the right to make revisions / alterations, at it's absolute discretion, without any liability whatsoever.