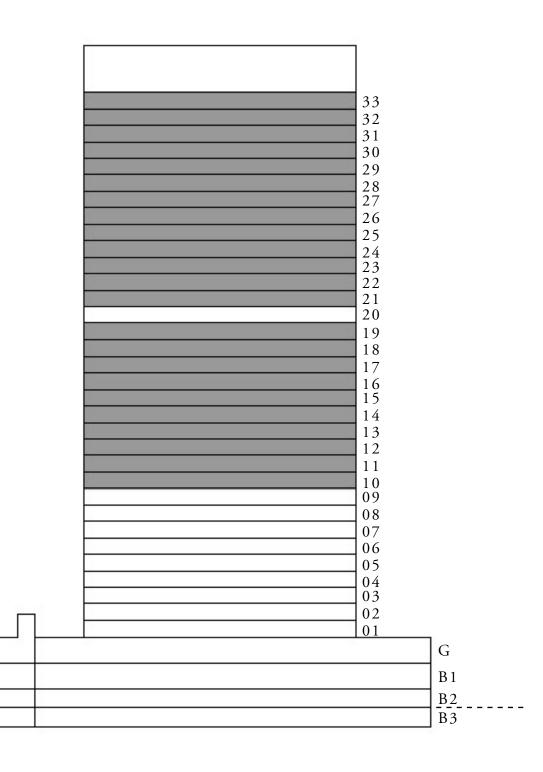

### APARTMENTS 3 BEDROOM

UNIT 01 | LEVEL 20

| SUITE AREA   | 1451.19 SQ.FT. | 134.82 |
|--------------|----------------|--------|
| BALCONY AREA | 193.21 SQ.FT.  | 17.95  |
| TOTAL AREA   | 1644.40 SQ.FT. | 152.77 |

KEY PLAN

FLOOR PLAN 1. All dimensions are in imperial and metric, and measured from finish to finish excluding construction tolerances. 2. All materials, dimensions, and drawings are approximate only. 3. Information is subject to change without notice, at developer's absolute discretion. 4. Actual area may vary from the stated area. 5. Drawings not to scale. 6. All images used are for illustrative purposes only and do not represent the actual size, features, specifications, fittings, and furnishings. 7. The developer reserves the right to make revisions / alterations, at it's absolute discretion, without any liability whatsoever.

82 SQ.M.

5 SQ.M.

77 SQ.M.

KEY SECTION

- - - - - -