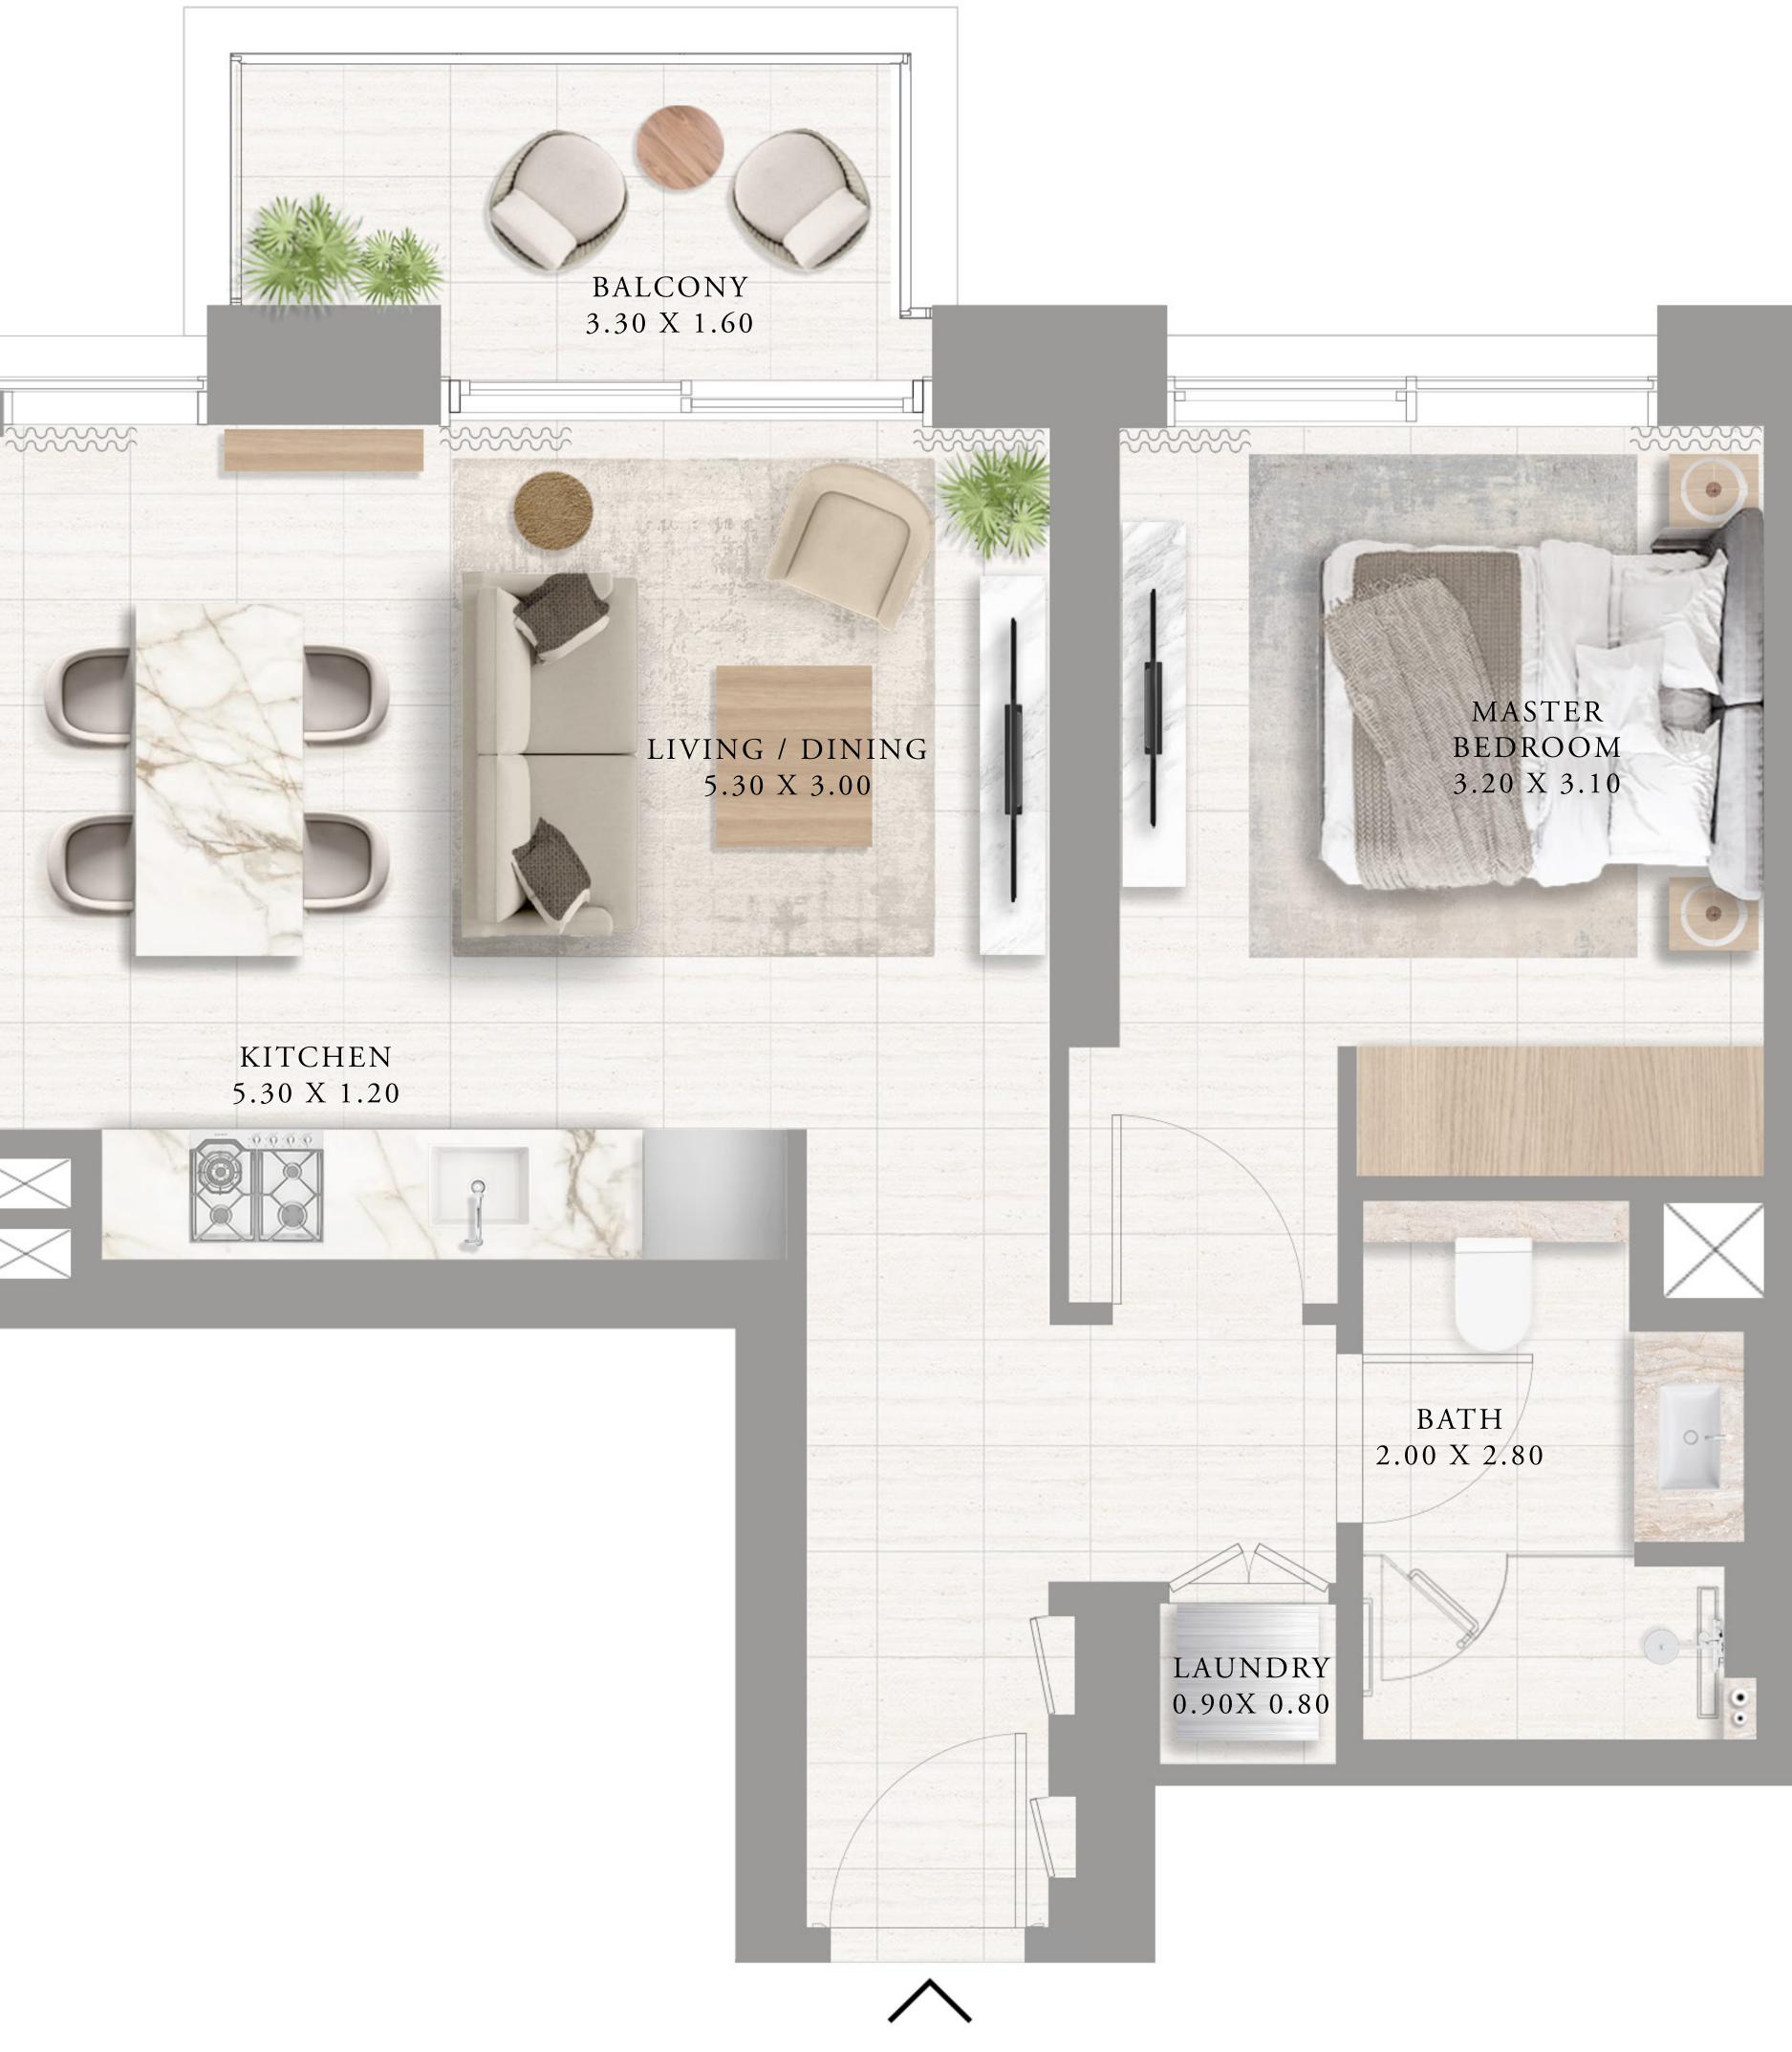

### APARTMENTS 1 BEDROOM

UNIT 02 | LEVEL 01

| SUITE AREA   | 601.06 SQ.FT. | 55.84 |
|--------------|---------------|-------|
| BALCONY AREA | 40.80 SQ.FT.  | 3.79  |
| TOTAL AREA   | 641.86 SQ.FT. | 59.63 |

KEY PLAN

7. The developer reserves the right to make revisions / alterations, at it's absolute discretion, without any liability whatsoever.

84 SQ.M.

SQ.M.

63 SQ.M.

KEY SECTION

----

FLOOR PLAN 1. All dimensions are in imperial and metric, and measured from finish to finish excluding construction tolerances. 2. All materials, dimensions, and drawings are approximate only. 3. Information is subject to change without notice, at developer's absolute discretion. 4. Actual area may vary from the stated area. 5. Drawings not to scale. 6. All images used are for illustrative purposes only and do not represent the actual size, features, specifications, fittings, and furnishings.