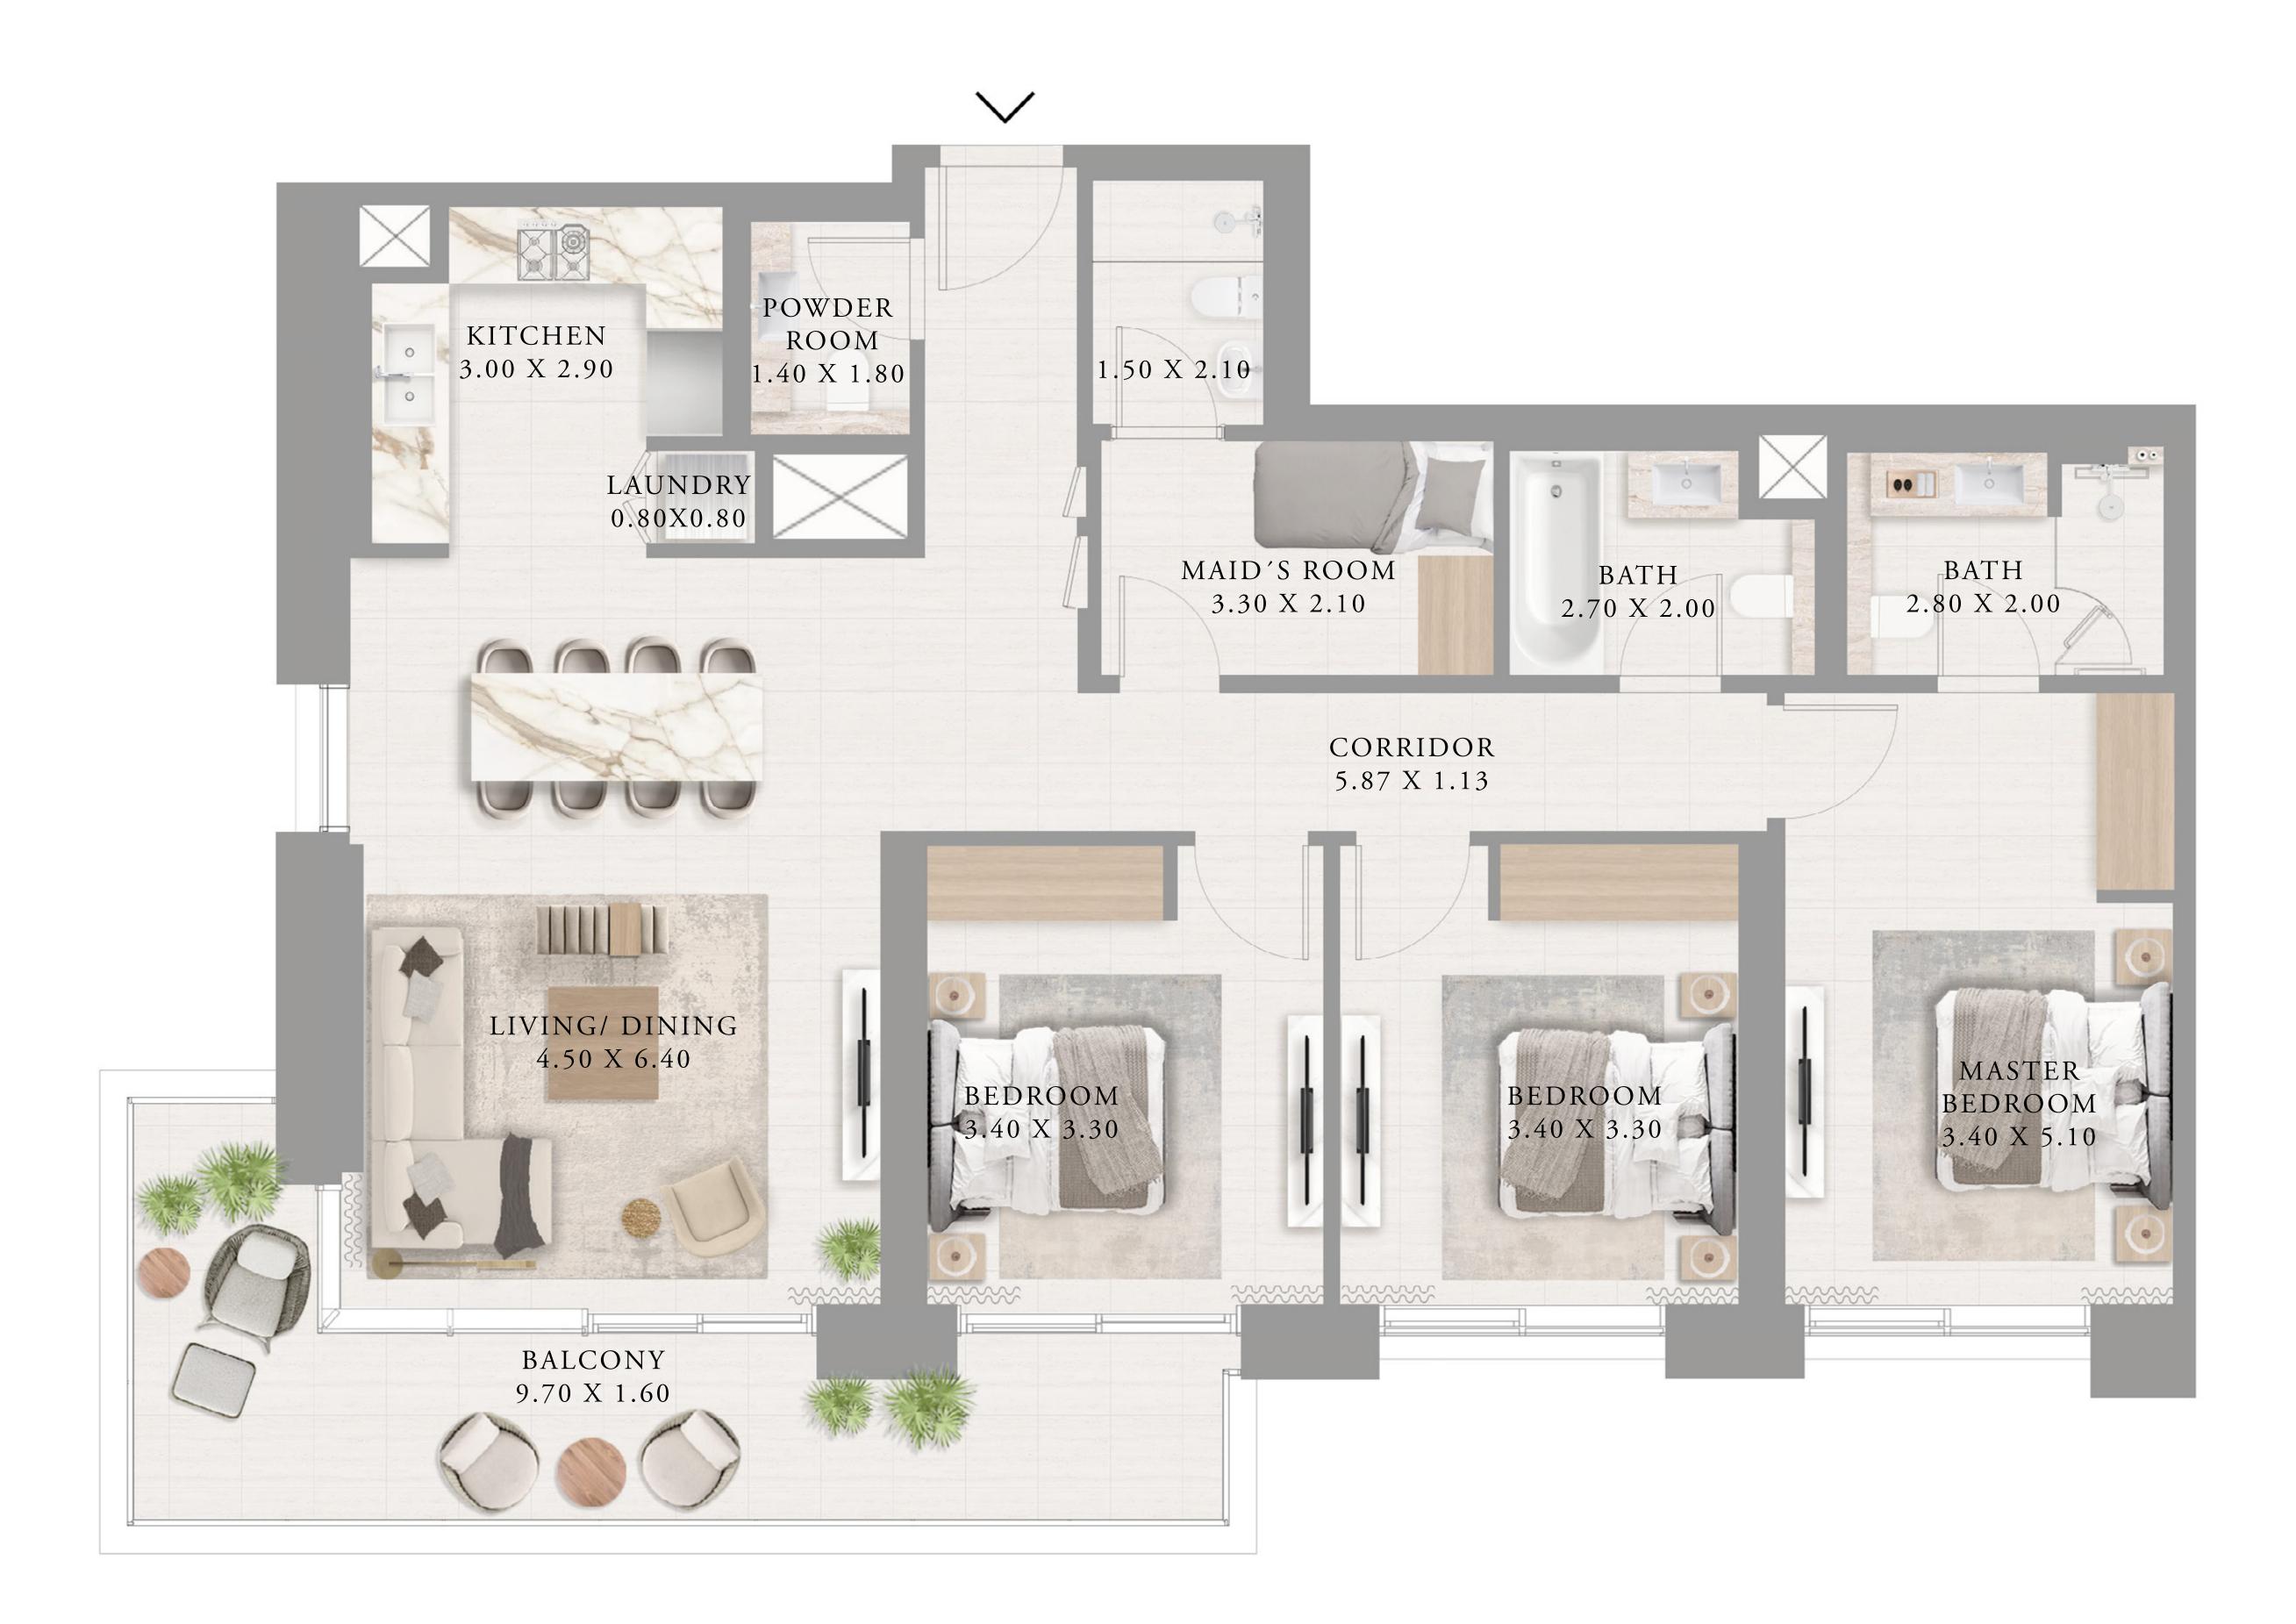

#### APARTMENTS 3 BEDROOM

UNIT 04 | LEVEL 01

| SUITE AREA   | 1449.79 SQ.FT. | 134.69 |
|--------------|----------------|--------|
| BALCONY AREA | 193.21 SQ.FT.  | 17.95  |
| TOTAL AREA   | 1643.00 SQ.FT. | 152.64 |

KEY PLAN

FLOOR PLAN 1. All dimensions are in imperial and metric, and measured from finish to finish excluding construction tolerances. 2. All materials, dimensions, and drawings are approximate only. 3. Information is subject to change without notice, at developer's absolute discretion. 4. Actual area may vary from the stated area. 5. Drawings not to scale. 6. All images used are for illustrative purposes only and do not represent the actual size, features, specifications, fittings, and furnishings. 7. The developer reserves the right to make revisions / alterations, at it's absolute discretion, without any liability whatsoever.

69 SQ.M.

SQ.M.

64 SQ.M.

KEY SECTION