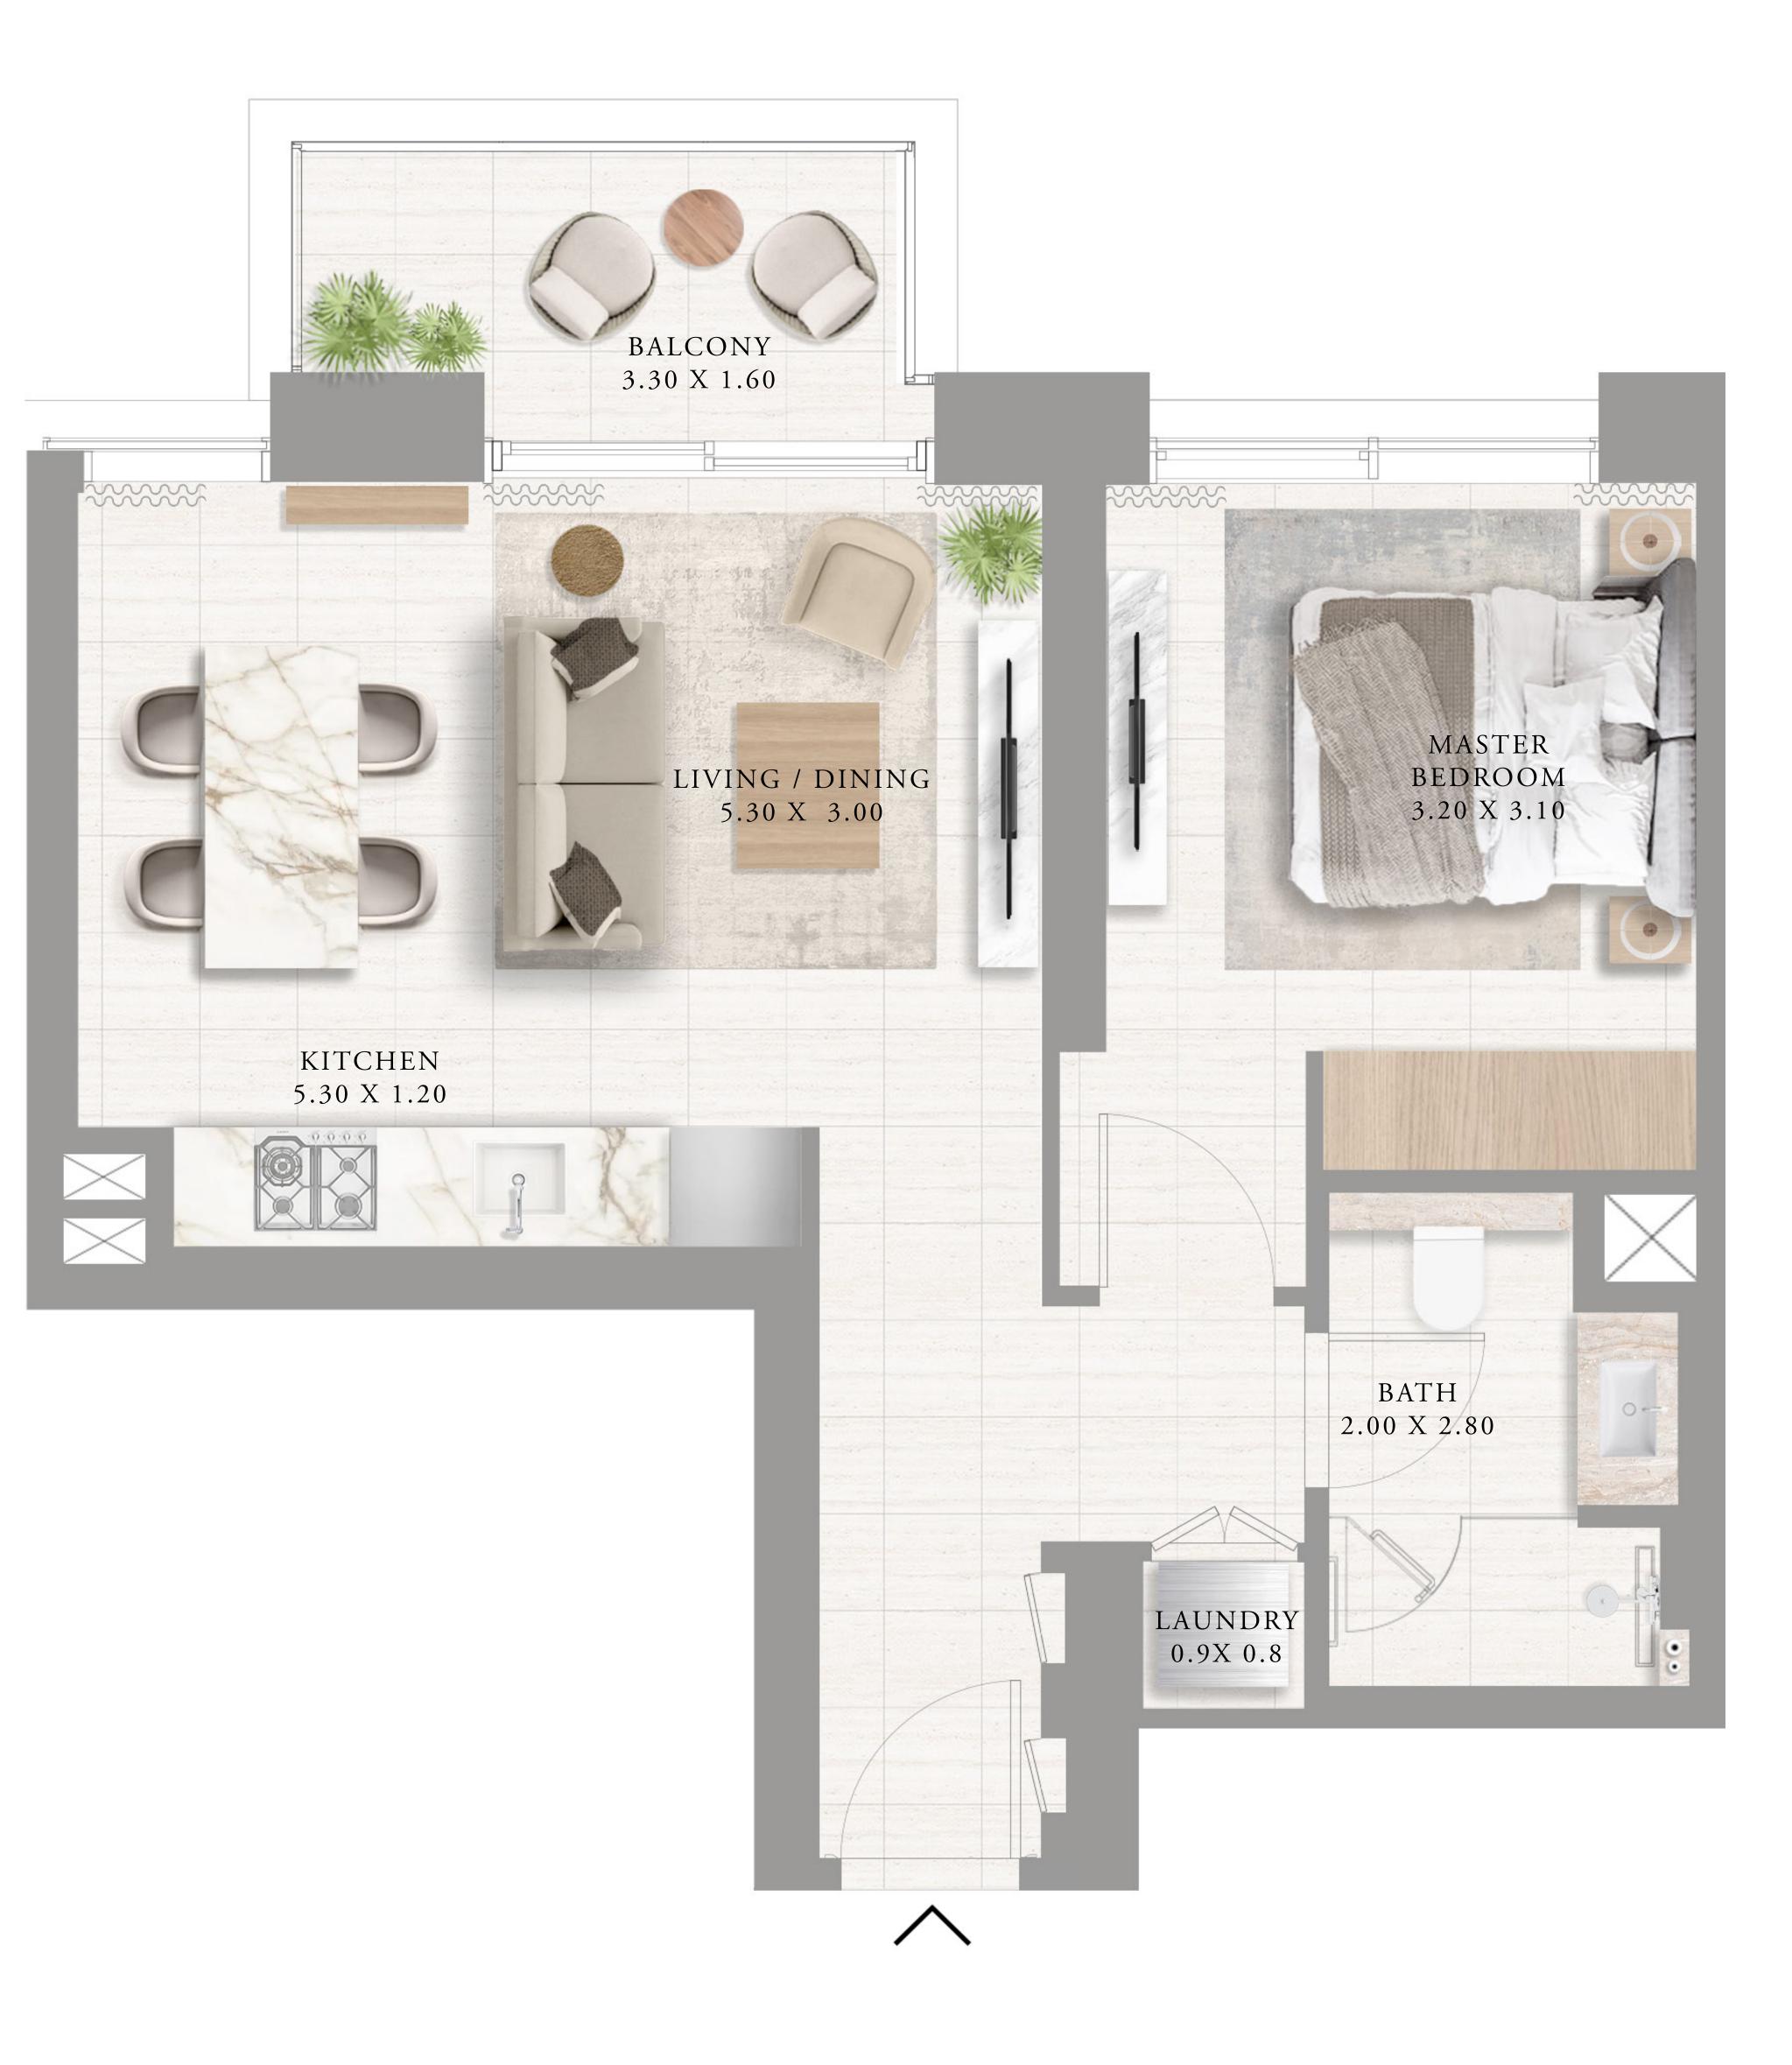

### APARTMENTS 1 BEDROOM

UNIT 08 | LEVEL 01

| SUITE AREA   | 582.22 SQ.FT. | 54.09 |
|--------------|---------------|-------|
| BALCONY AREA | 56.73 SQ.FT.  | 5.27  |
| TOTAL AREA   | 638.95 SQ.FT. | 59.30 |

KEY PLAN

FLOOR PLAN 1. All dimensions are in imperial and metric, and measured from finish to finish excluding construction tolerances. 2. All materials, dimensions, and drawings are approximate only. 3. Information is subject to change without notice, at developer's absolute discretion. 4. Actual area may vary from the stated area. 5. Drawings not to scale. 6. All images used are for illustrative purposes only and do not represent the actual size, features, specifications, fittings, and furnishings. 7. The developer reserves the right to make revisions / alterations, at it's absolute discretion, without any liability whatsoever.

09 SQ.M.

SQ.M.

36 SQ.M.

KEY SECTION