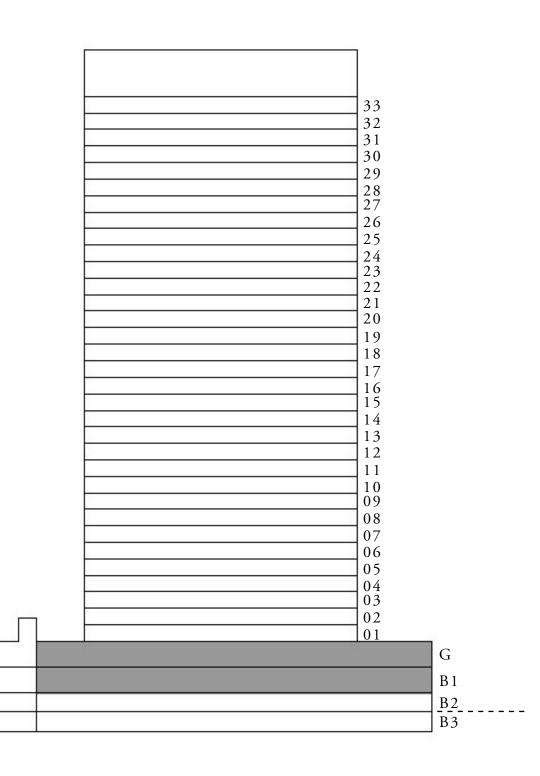

68 SQ.M.

SQ.M.

SQ.M.

UPPER LEVEL

LOWER LEVEL

61 SQ.M.

SQ.M.

56 SQ.M.

KEY SECTION

UPPER LEVEL

LOWER LEVEL