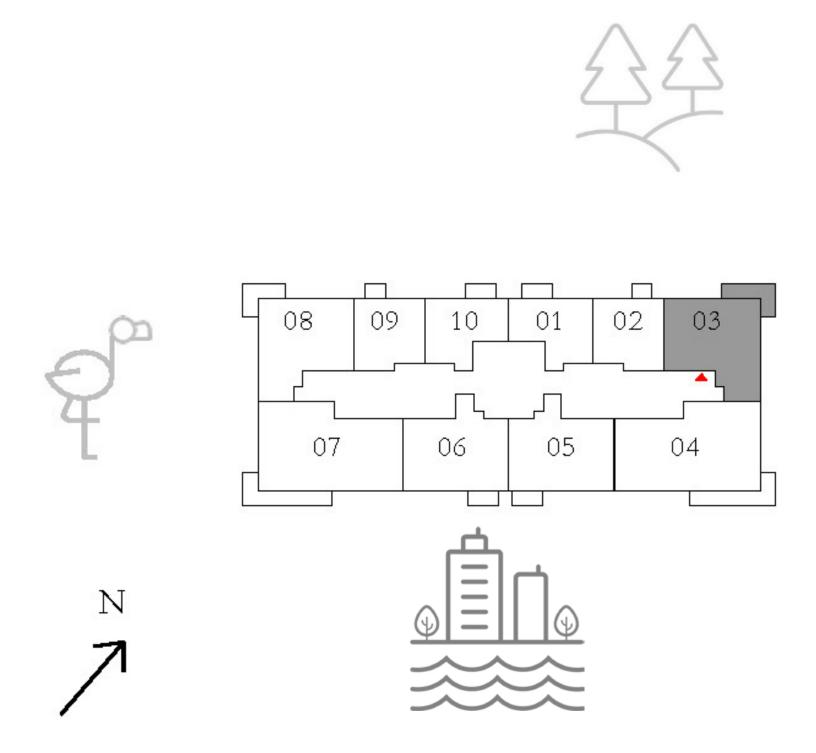

### APARTMENTS 2 BEDROOM

UNIT 03 | LEVEL 01

| SUITE AREA   | 980.27 SQ.FT.  | 91.07  |
|--------------|----------------|--------|
| BALCONY AREA | 131.53 SQ.FT.  | 12.22  |
| TOTAL AREA   | 1111.80 SQ.FT. | 103.29 |

KEY PLAN

7. The developer reserves the right to make revisions / alterations, at it's absolute discretion, without any liability whatsoever.

v SQ.M.

2 SQ.M.

29 SQ.M.

KEY SECTION

----

FLOOR PLAN 1. All dimensions are in imperial and metric, and measured from finish to finish excluding construction tolerances. 2. All materials, dimensions, and drawings are approximate only. 3. Information is subject to change without notice, at developer's absolute discretion. 4. Actual area may vary from the stated area. 5. Drawings not to scale. 6. All images used are for illustrative purposes only and do not represent the actual size, features, specifications, fittings, and furnishings.