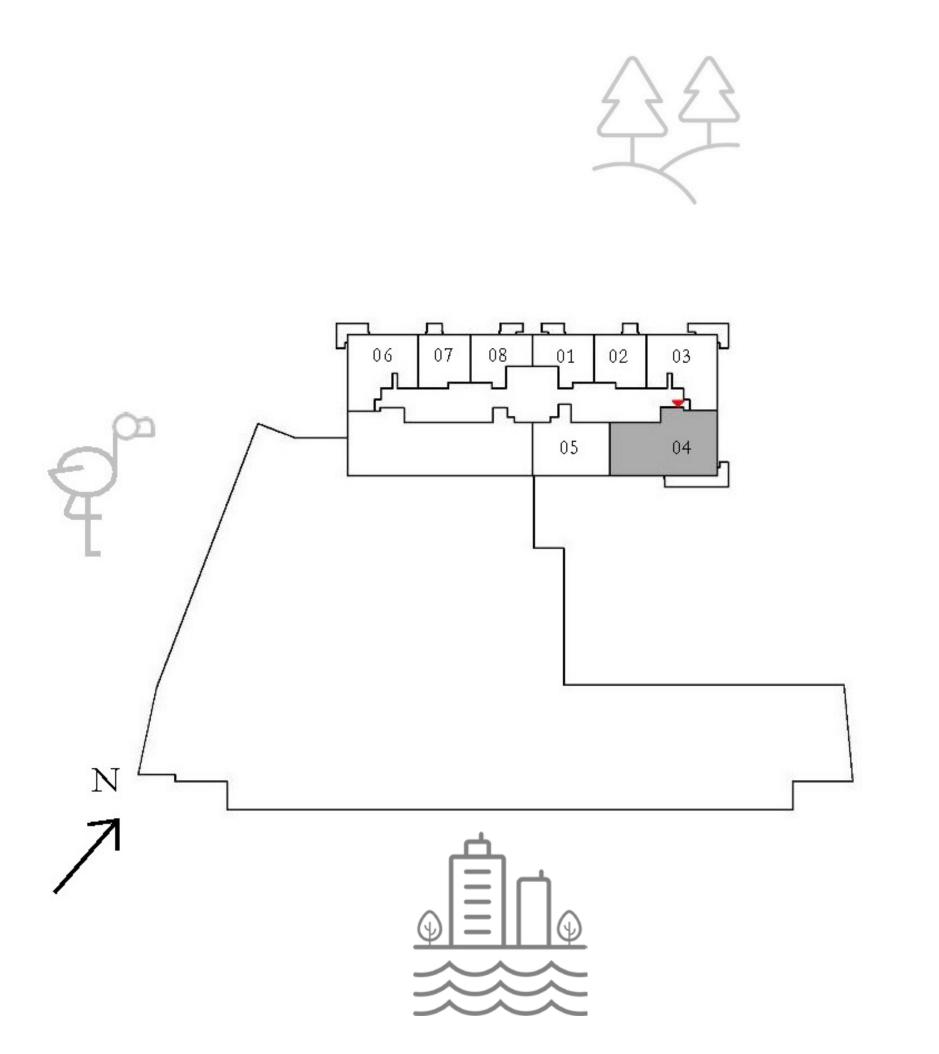

#### APARTMENTS 3 BEDROOM

UNIT 04 | LEVEL 01

| SUITE AREA   | 1449.79 SQ.FT. | 134.69 |
|--------------|----------------|--------|
| BALCONY AREA | 193.21 SQ.FT.  | 17.95  |
| TOTAL AREA   | 1643.00 SQ.FT. | 152.64 |

KEY PLAN

FLOOR PLAN 1. All dimensions are in imperial and metric, and measured from finish to finish excluding construction tolerances. 2. All materials, dimensions, and drawings are approximate only. 3. Information is subject to change without notice, at developer's absolute discretion. 4. Actual area may vary from the stated area. 5. Drawings not to scale. 6. All images used are for illustrative purposes only and do not represent the actual size, features, specifications, fittings, and furnishings. 7. The developer reserves the right to make revisions / alterations, at it's absolute discretion, without any liability whatsoever.

69 SQ.M.

SQ.M.

64 SQ.M.

KEY SECTION