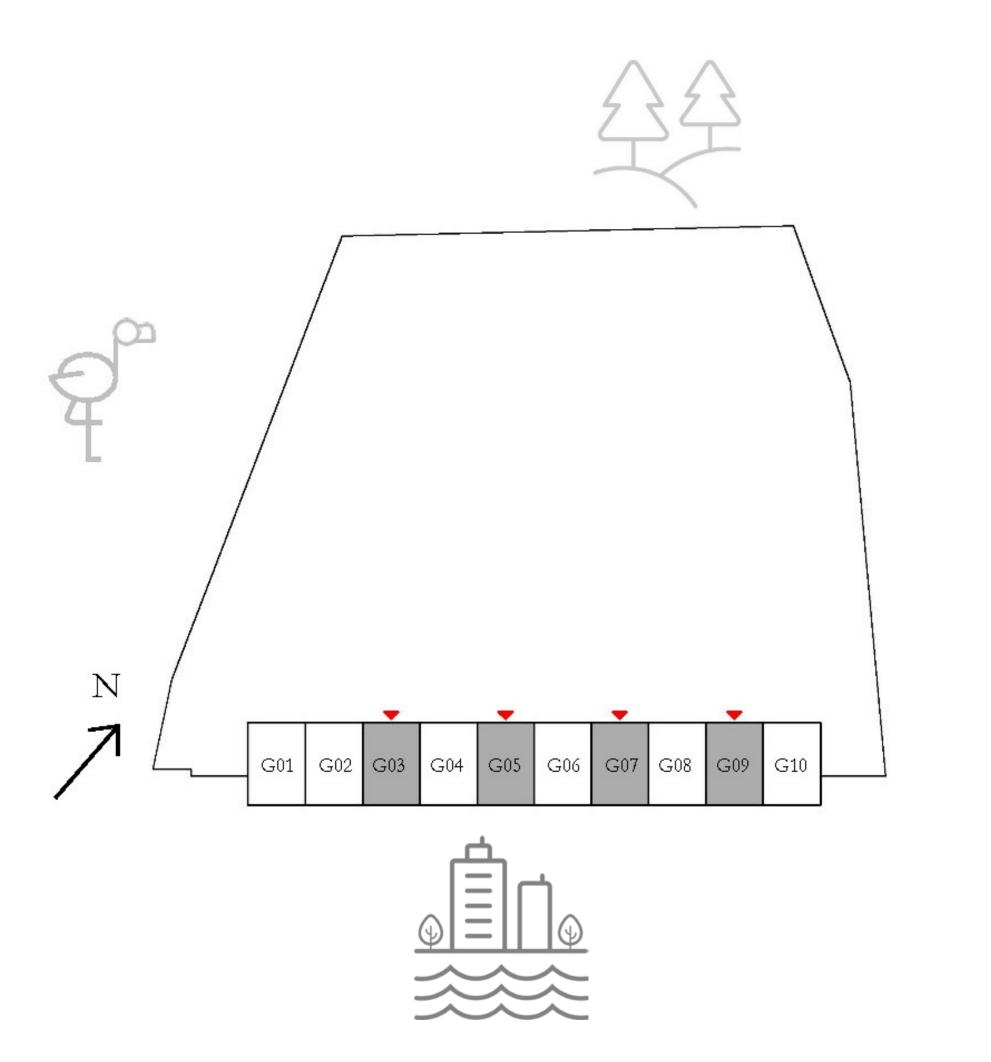

#### TOWNHOUSES 3 BEDROOM

UNIT G01 | GROUND LEVEL

| SUITE AREA   | 1826.42 SQ.FT. | 169.68 |
|--------------|----------------|--------|
| BALCONY AREA | 97.09 SQ.FT.   | 9.02 S |
| TOTAL AREA   | 1923.51 SQ.FT. | 178.7  |

KEY PLAN

FLOOR PLAN 1. All dimensions are in imperial and metric, and measured from finish to finish excluding construction tolerances. 2. All materials, dimensions, and drawings are approximate only. 3. Information is subject to change without notice, at developer's absolute discretion. 4. Actual area may vary from the stated area. 5. Drawings not to scale. 6. All images used are for illustrative purposes only and do not represent the actual size, features, specifications, fittings, and furnishings. 7. The developer reserves the right to make revisions / alterations, at it's absolute discretion, without any liability whatsoever.