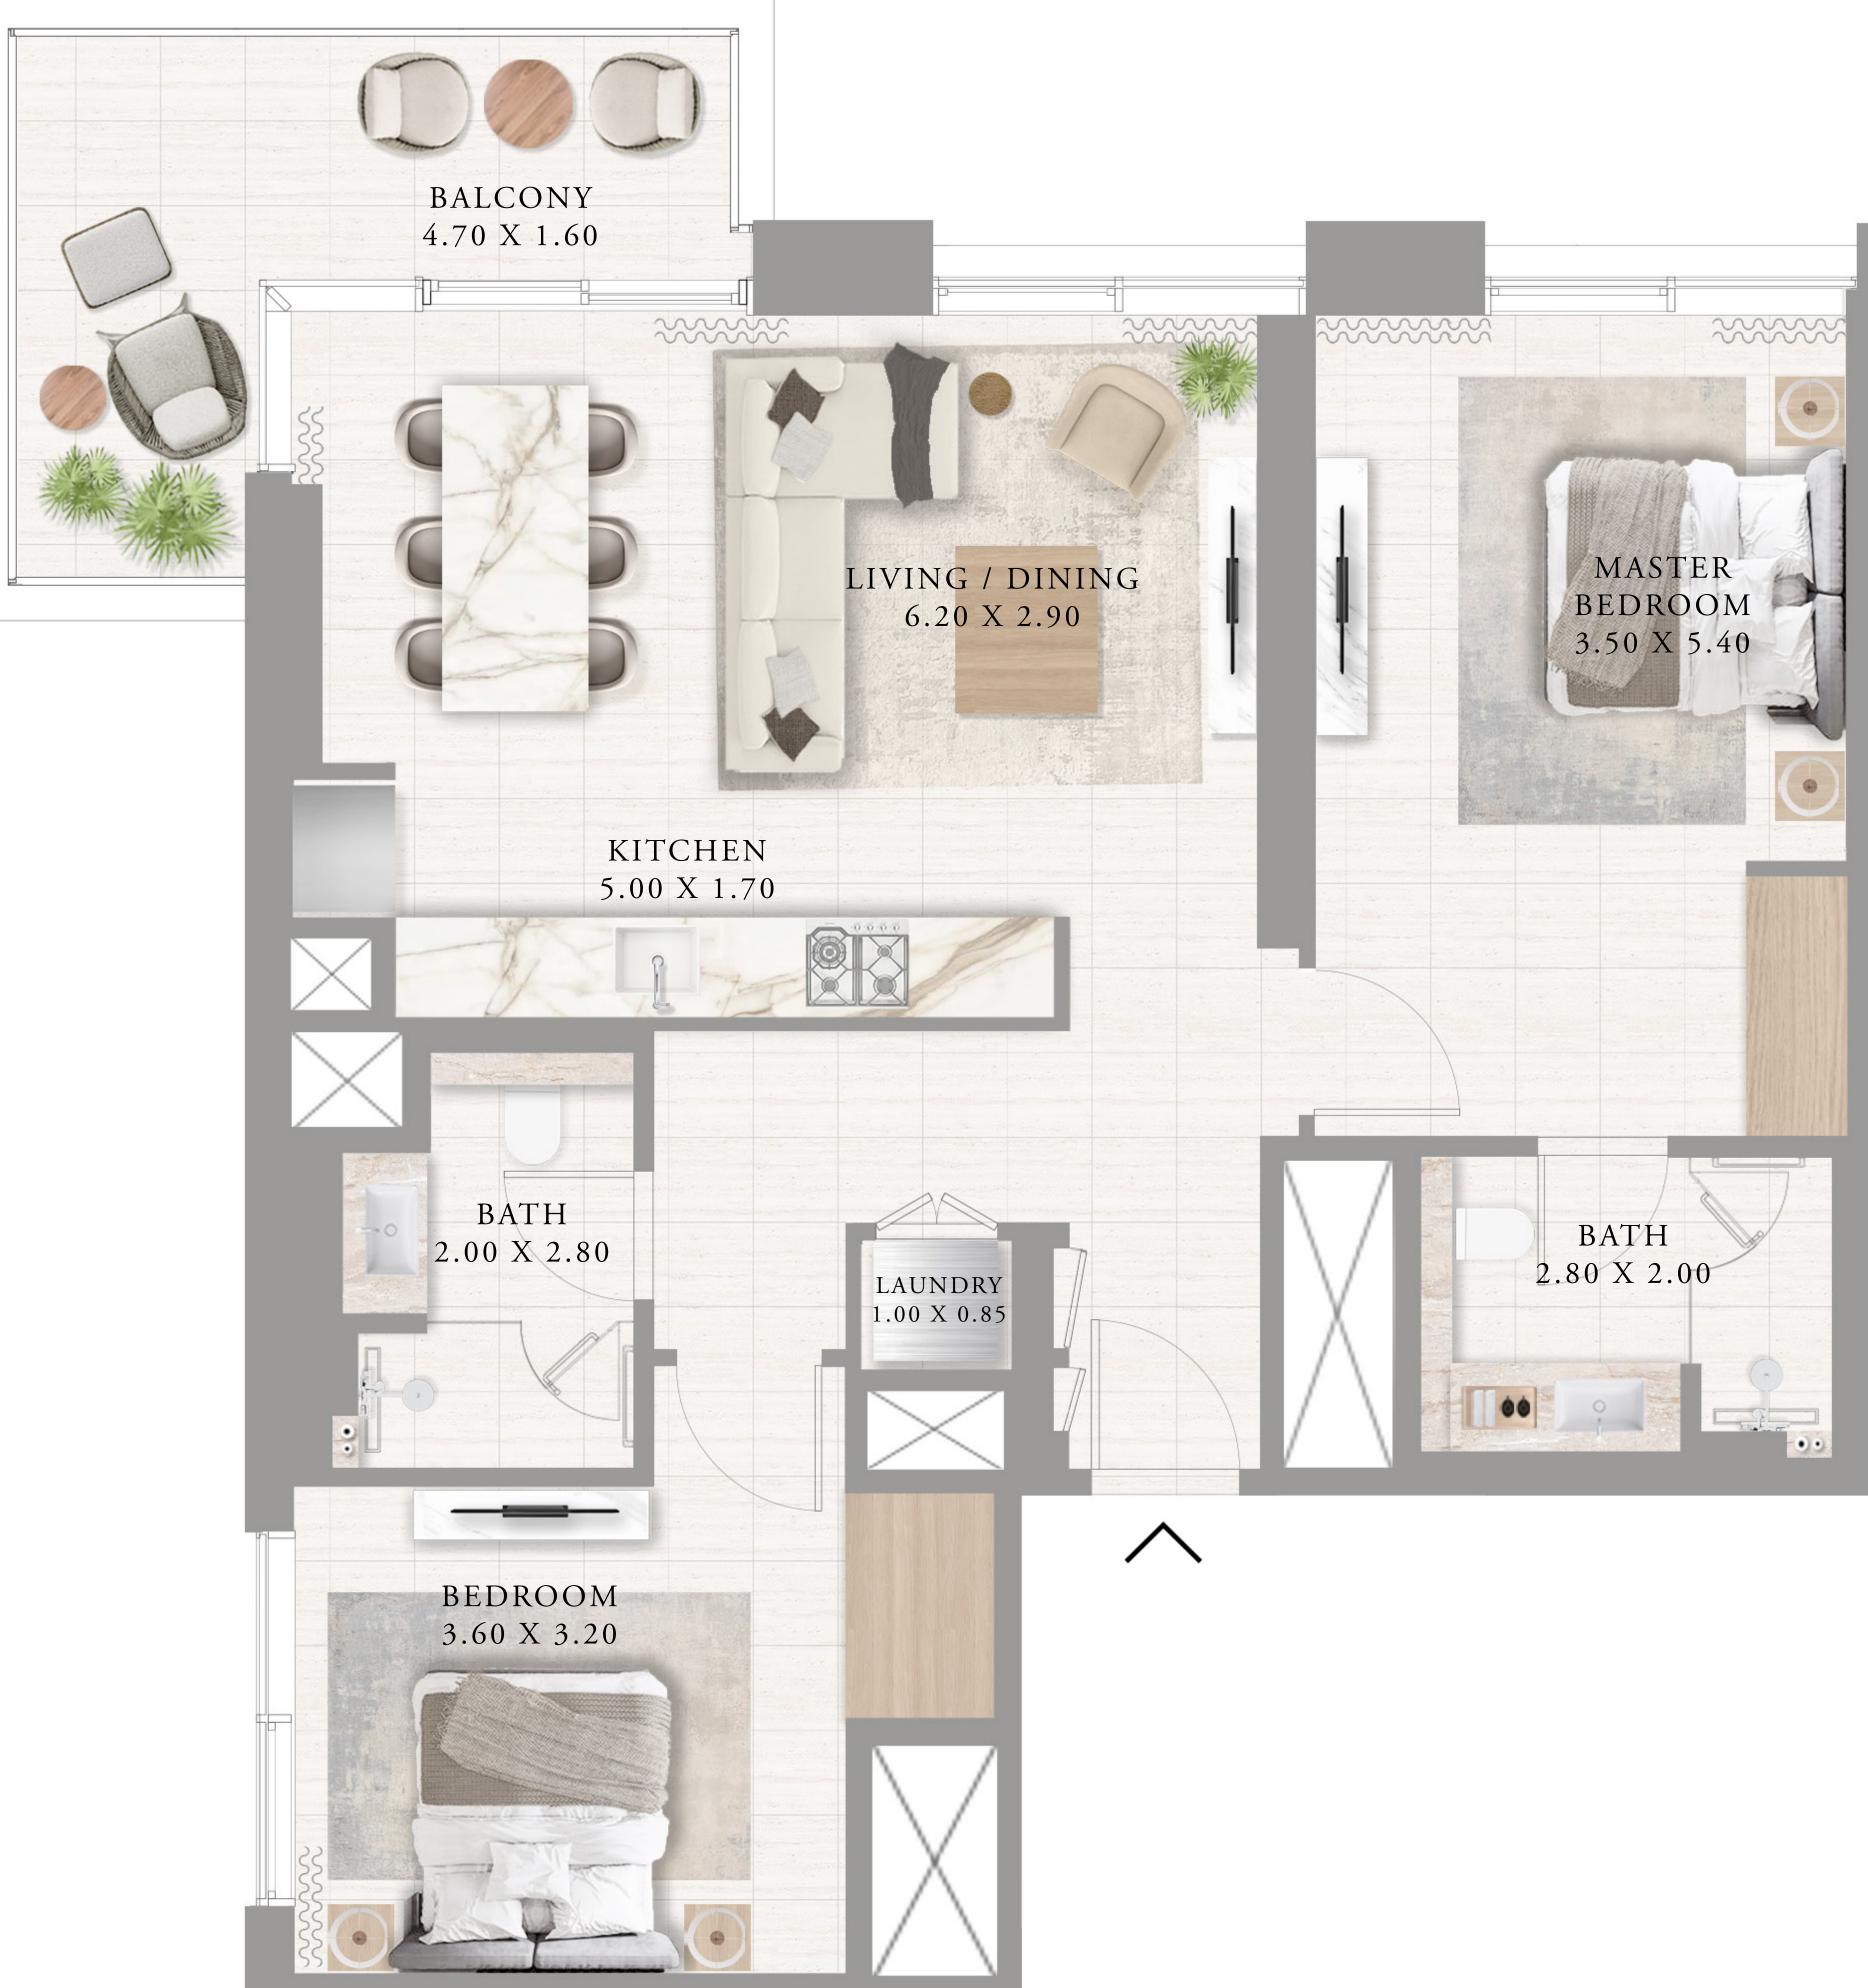

### APARTMENTS 1 BEDROOM

UNIT 08 | LEVEL 01

| SUITE AREA   | 582.22 SQ.FT. | 54.09 |
|--------------|---------------|-------|
| BALCONY AREA | 56.73 SQ.FT.  | 5.27  |
| TOTAL AREA   | 638.95 SQ.FT. | 59.30 |

KEY PLAN

FLOOR PLAN 1. All dimensions are in imperial and metric, and measured from finish to finish excluding construction tolerances. 2. All materials, dimensions, and drawings are approximate only. 3. Information is subject to change without notice, at developer's absolute discretion. 4. Actual area may vary from the stated area. 5. Drawings not to scale. 6. All images used are for illustrative purposes only and do not represent the actual size, features, specifications, fittings, and furnishings. 7. The developer reserves the right to make revisions / alterations, at it's absolute discretion, without any liability whatsoever.

09 SQ.M.

SQ.M.

36 SQ.M.

KEY SECTION