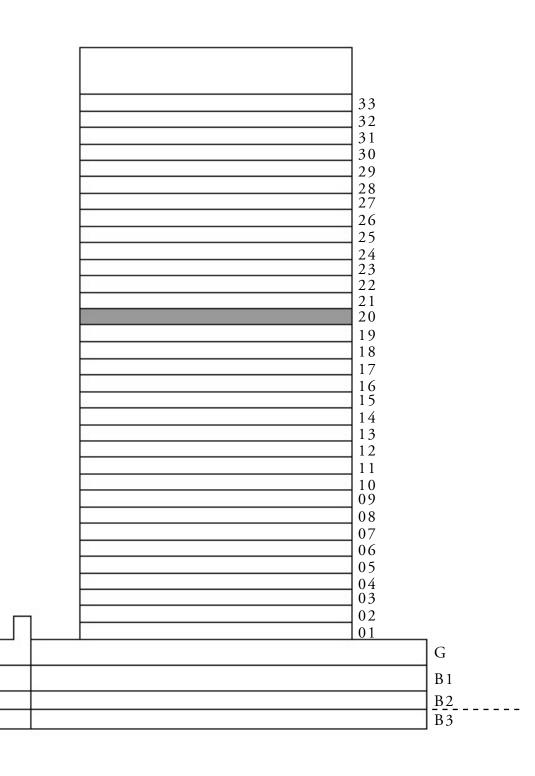

### APARTMENTS 2 BEDROOM

UNIT 03 | LEVEL 20

| SUITE AREA   | 993.40 SQ.FT.  | 92.29 |
|--------------|----------------|-------|
| BALCONY AREA | 56.51 SQ.FT.   | 5.25  |
| TOTAL AREA   | 1049.91 SQ.FT. | 97.54 |

KEY PLAN

FLOOR PLAN 1. All dimensions are in imperial and metric, and measured from finish to finish excluding construction tolerances. 2. All materials, dimensions, and drawings are approximate only. 3. Information is subject to change without notice, at developer's absolute discretion. 4. Actual area may vary from the stated area. 5. Drawings not to scale. 6. All images used are for illustrative purposes only and do not represent the actual size, features, specifications, fittings, and furnishings. 7. The developer reserves the right to make revisions / alterations, at it's absolute discretion, without any liability whatsoever.

29 SQ.M.

SQ.M.

54 SQ.M.

KEY SECTION