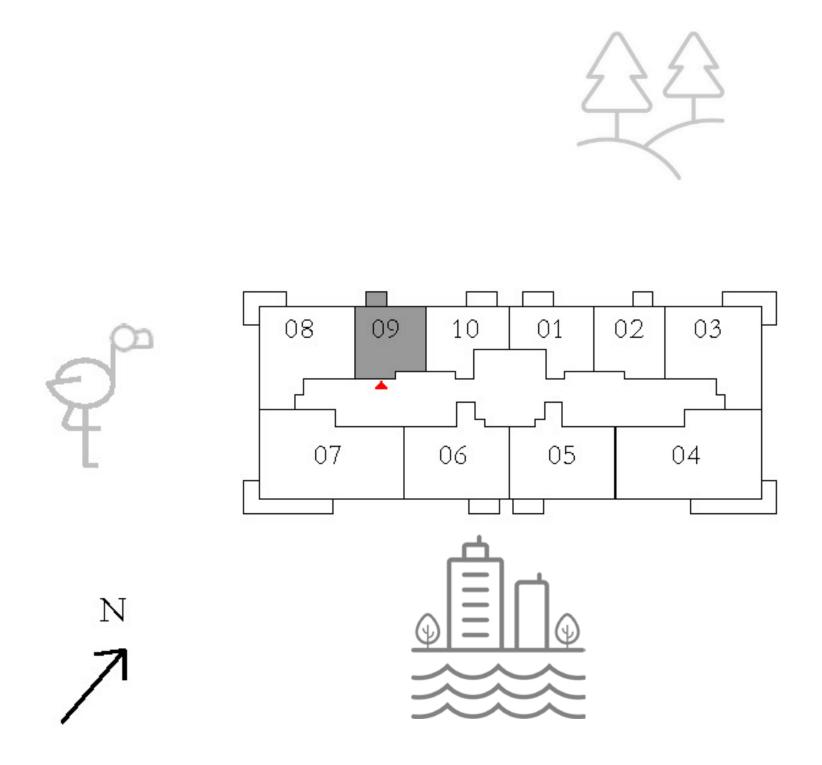

#### TOWNHOUSES 3 BEDROOM

UNIT G03, G05, G07, G09 | GROUND LEVEL

| SUITE AREA   | 1814.9 SQ.FT.  | 168.61 |
|--------------|----------------|--------|
| BALCONY AREA | 96.34 SQ.FT.   | 8.95 S |
| TOTAL AREA   | 1911.24 SQ.FT. | 177.56 |

KEY PLAN

FLOOR PLAN 1. All dimensions are in imperial and metric, and measured from finish to finish excluding construction tolerances. 2. All materials, dimensions, and drawings are approximate only. 3. Information is subject to change without notice, at developer's absolute discretion. 4. Actual area may vary from the stated area. 5. Drawings not to scale. 6. All images used are for illustrative purposes only and do not represent the actual size, features, specifications, fittings, and furnishings. 7. The developer reserves the right to make revisions / alterations, at it's absolute discretion, without any liability whatsoever.

61 SQ.M.

SQ.M.

56 SQ.M.

UPPER LEVEL

LOWER LEVEL