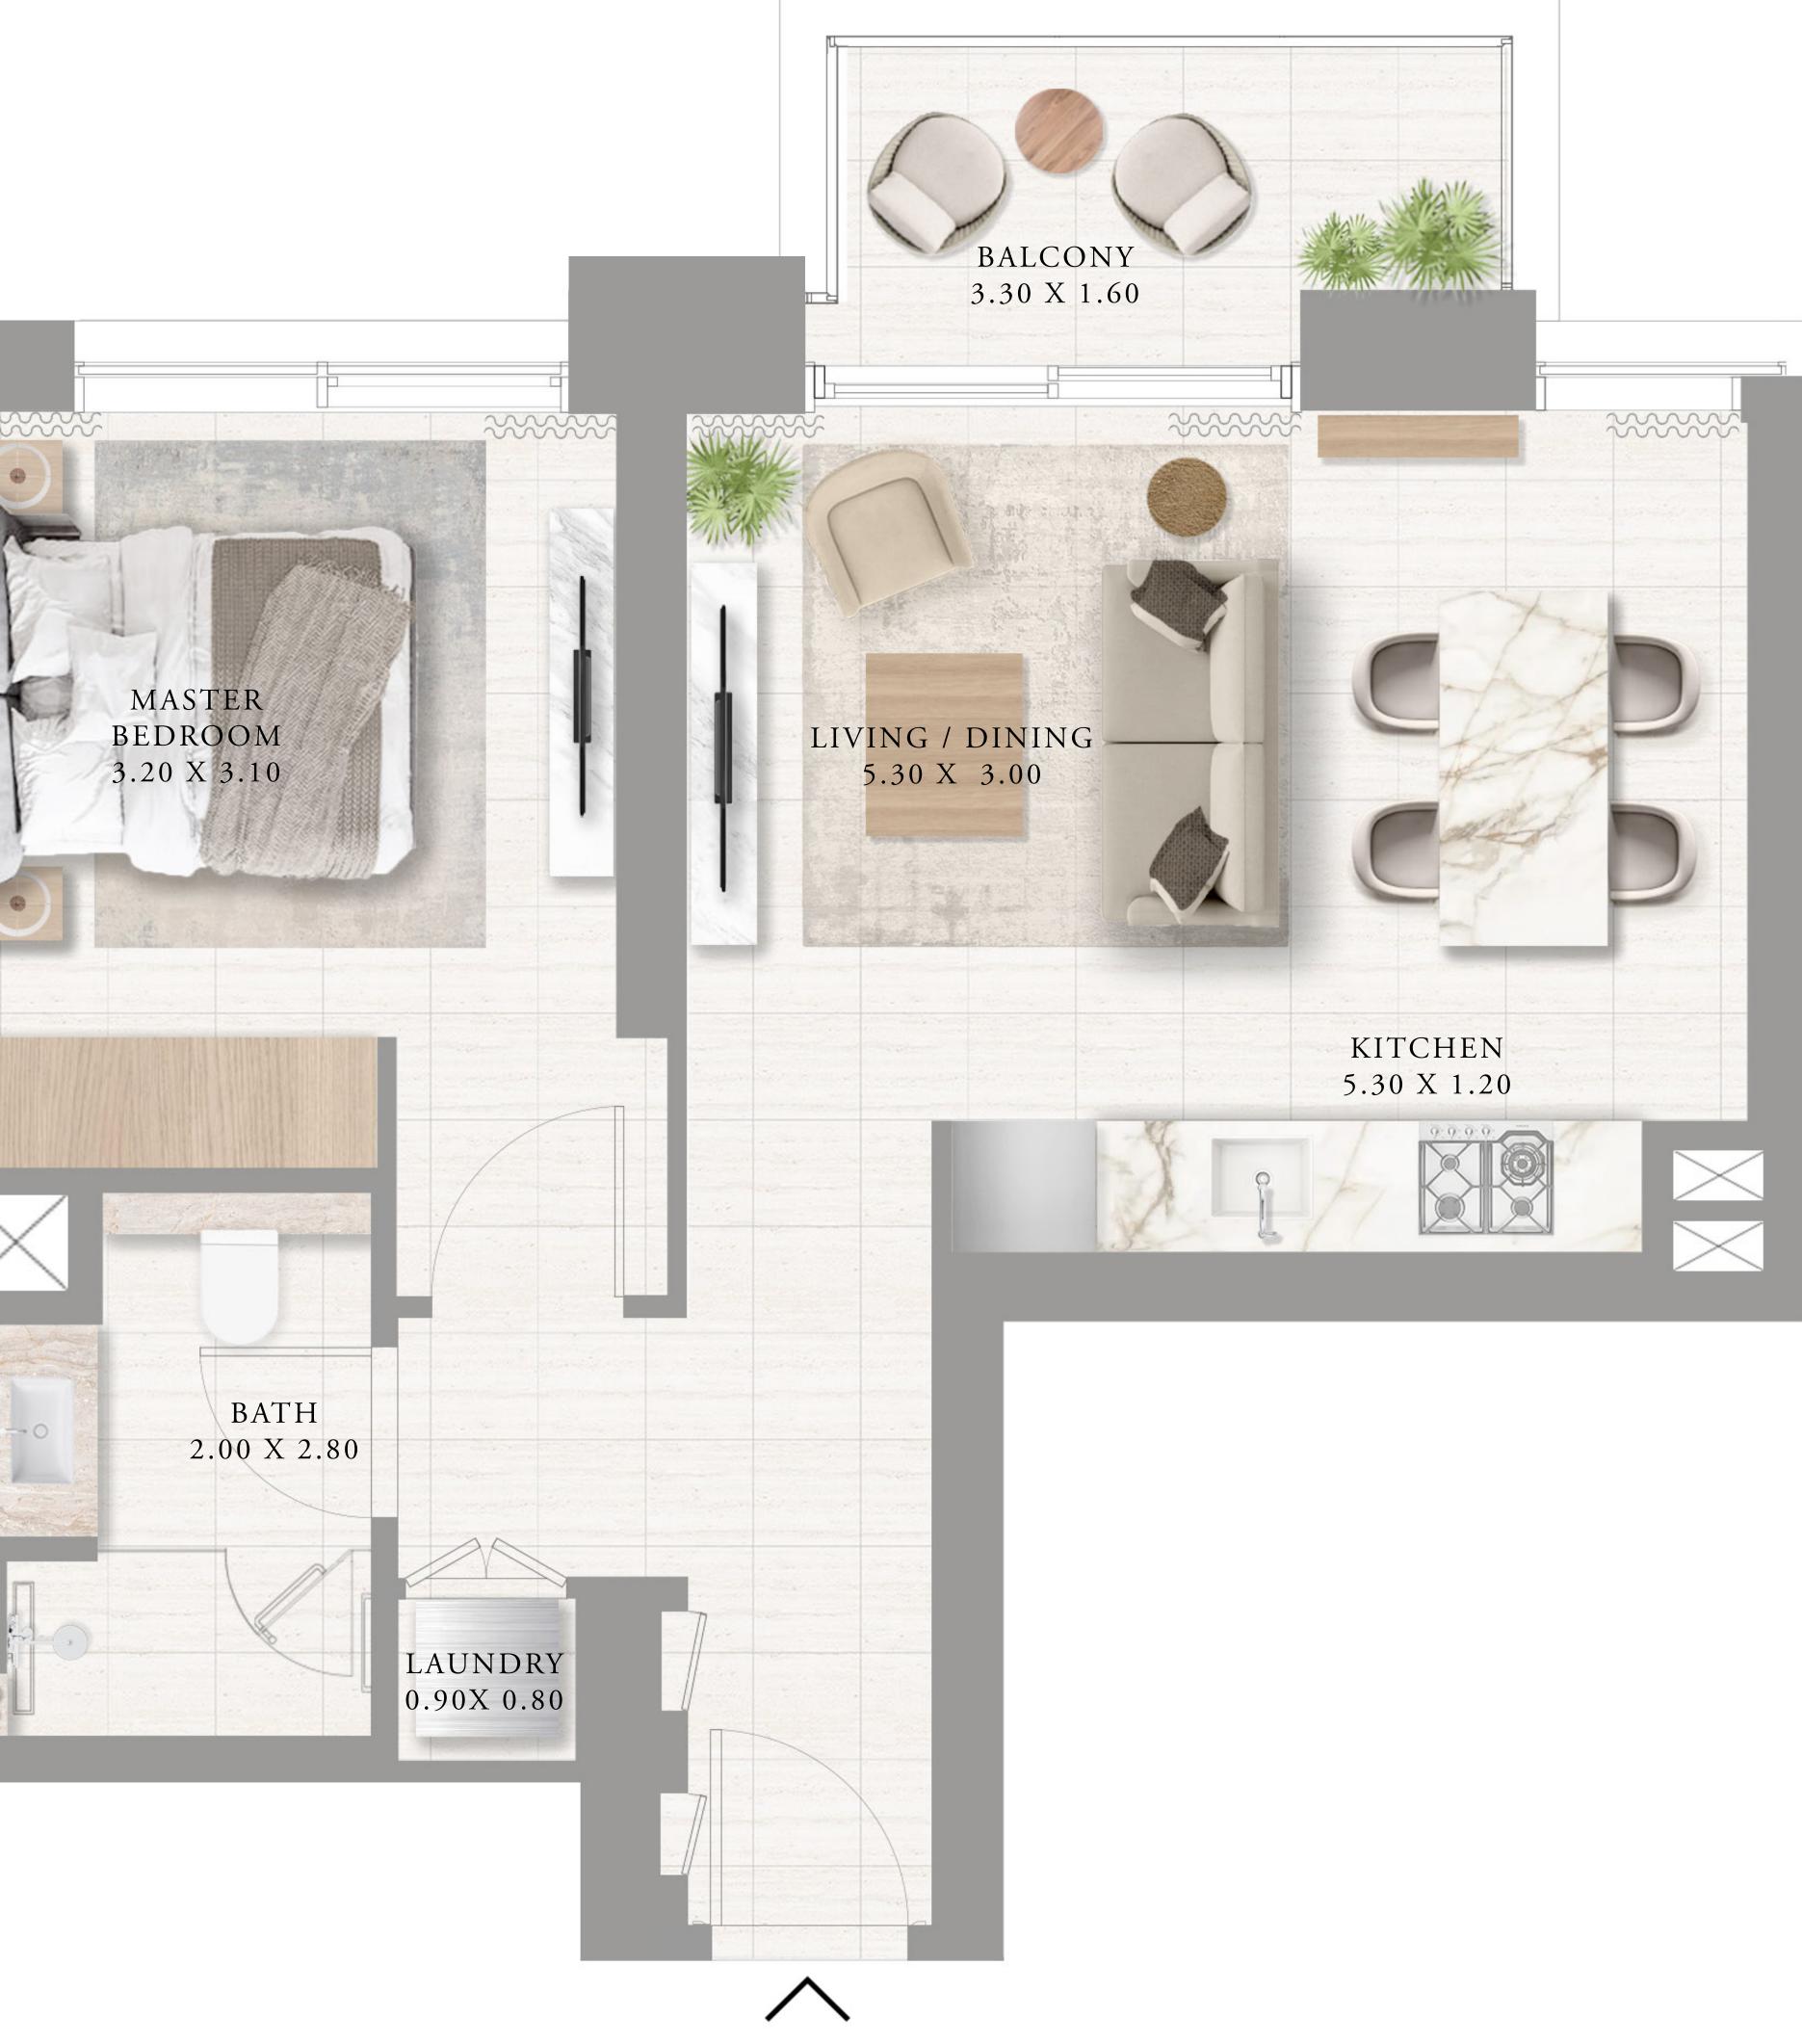

#### APARTMENTS 3 BEDROOM

UNIT 07 | LEVEL 02-19, 21-33

| SUITE AREA   | 1451.62 SQ.FT. | 134.8 |
|--------------|----------------|-------|
| BALCONY AREA | 202.04 SQ.FT.  | 18.77 |
| TOTAL AREA   | 1653.66 SQ.FT. | 153.6 |

KEY PLAN

FLOOR PLAN 1. All dimensions are in imperial and metric, and measured from finish to finish excluding construction tolerances. 2. All materials, dimensions, and drawings are approximate only. 3. Information is subject to change without notice, at developer's absolute discretion. 4. Actual area may vary from the stated area. 5. Drawings not to scale. 6. All images used are for illustrative purposes only and do not represent the actual size, features, specifications, fittings, and furnishings. 7. The developer reserves the right to make revisions / alterations, at it's absolute discretion, without any liability whatsoever.

.86 SQ.M.

7 SQ.M.

.63 SQ.M.

KEY SECTION