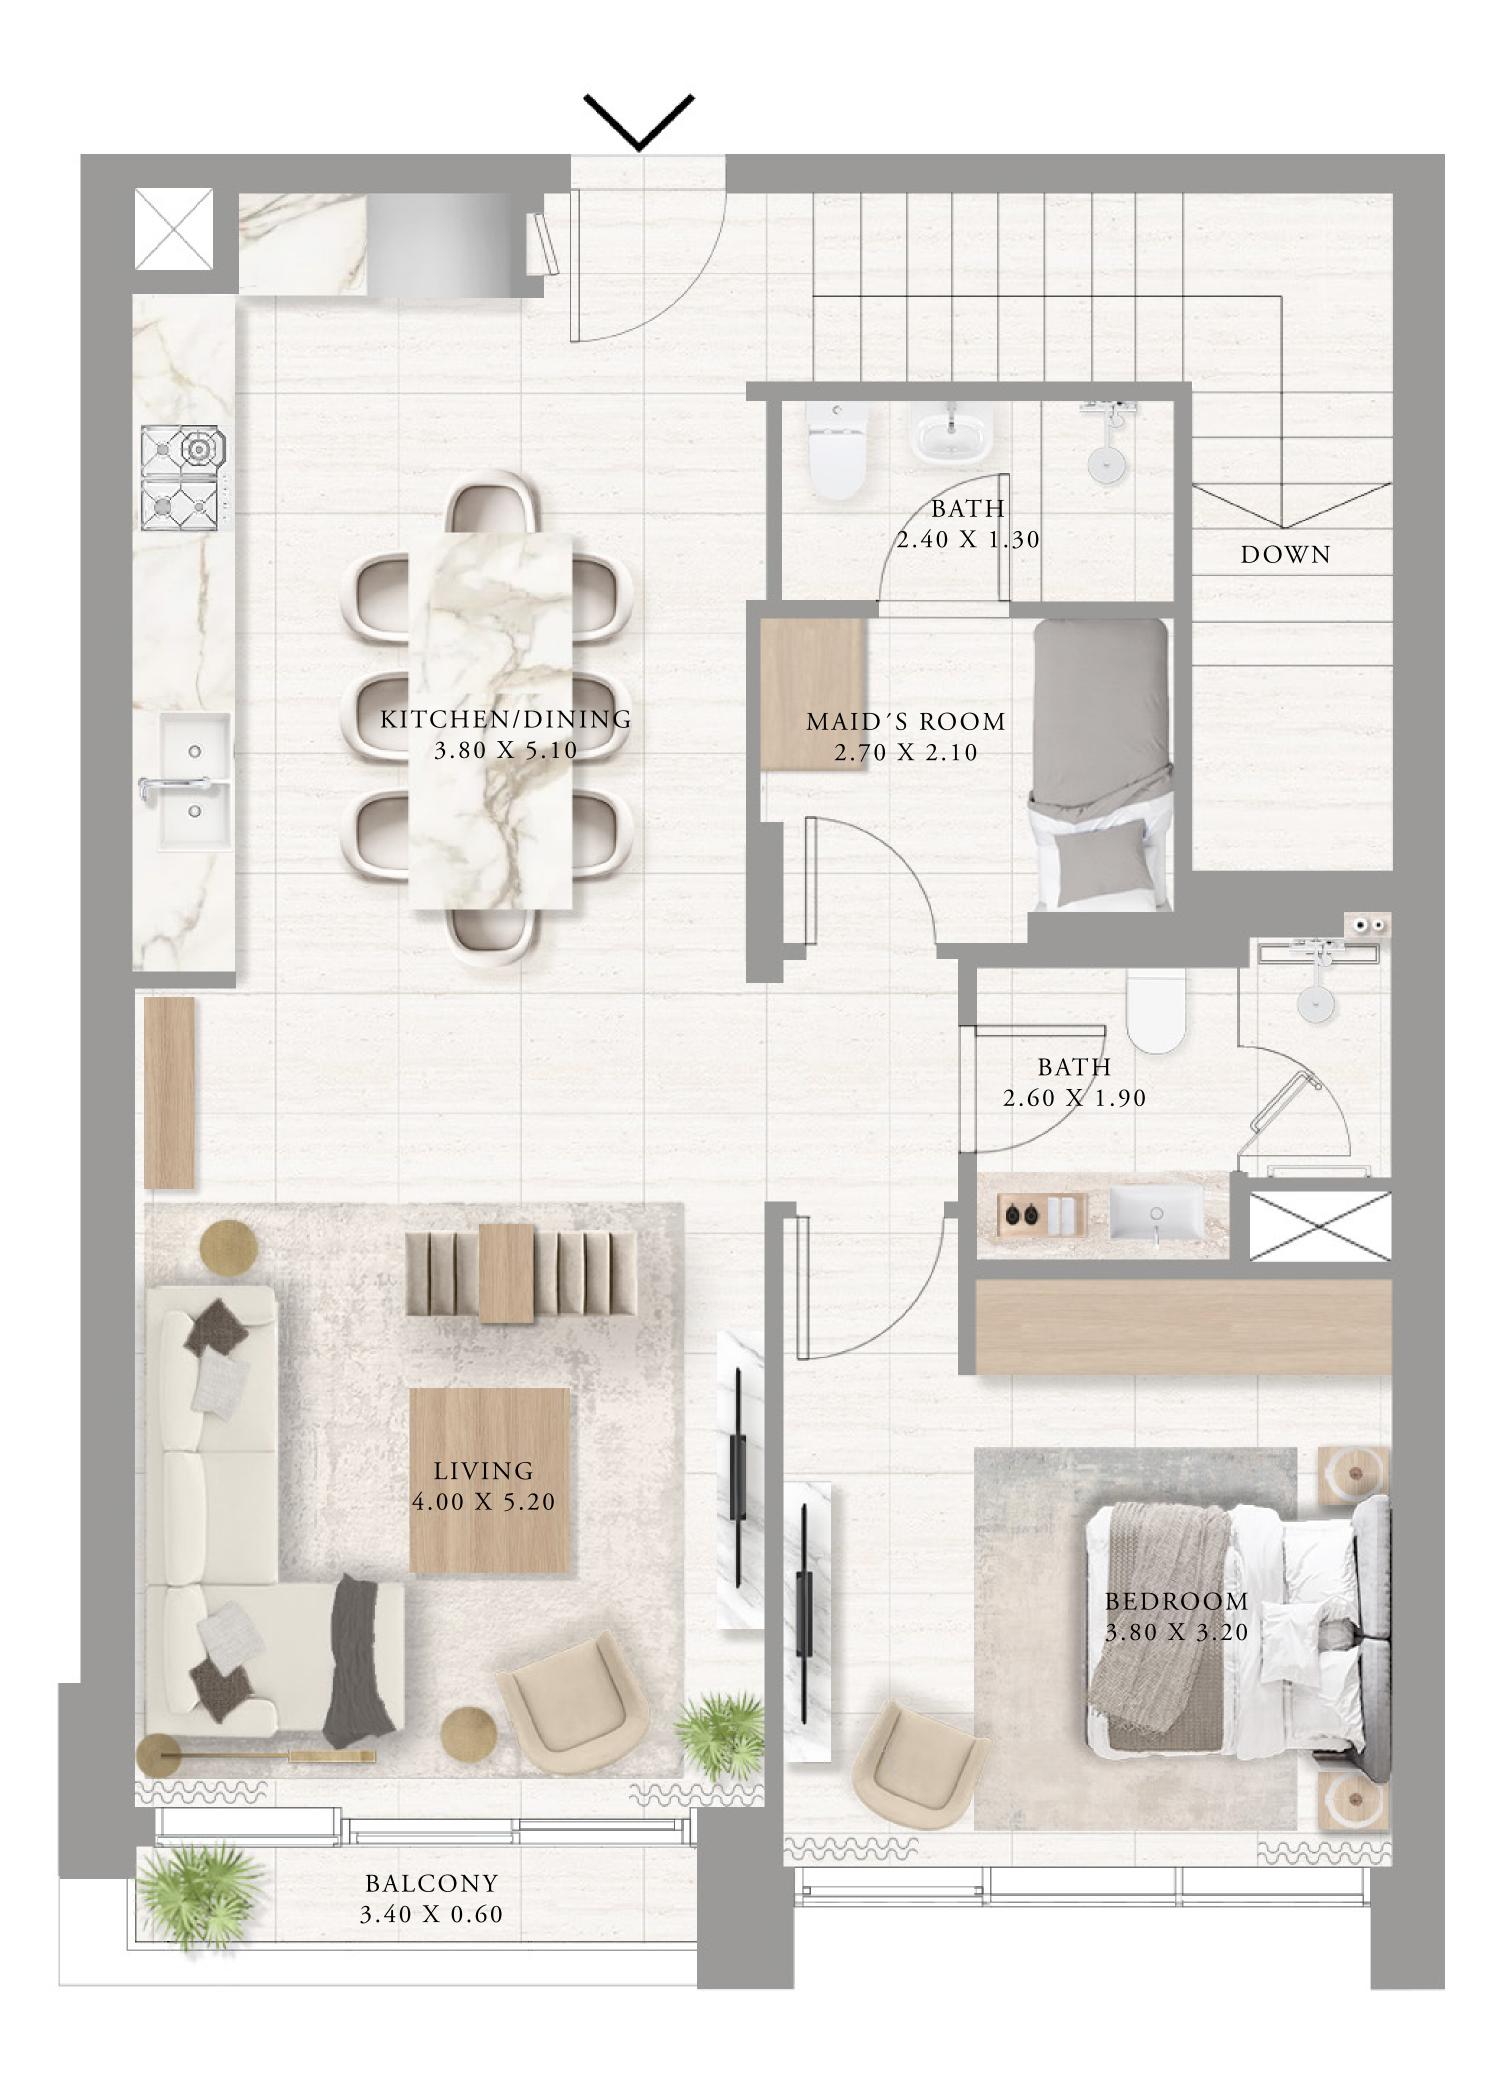

#### TOWNHOUSES 3 BEDROOM

UNIT G01 | GROUND LEVEL

| SUITE AREA   | 1826.42 SQ.FT. | 169.68 |
|--------------|----------------|--------|
| BALCONY AREA | 97.09 SQ.FT.   | 9.02 S |
| TOTAL AREA   | 1923.51 SQ.FT. | 178.7  |

KEY PLAN

FLOOR PLAN 1. All dimensions are in imperial and metric, and measured from finish to finish excluding construction tolerances. 2. All materials, dimensions, and drawings are approximate only. 3. Information is subject to change without notice, at developer's absolute discretion. 4. Actual area may vary from the stated area. 5. Drawings not to scale. 6. All images used are for illustrative purposes only and do not represent the actual size, features, specifications, fittings, and furnishings. 7. The developer reserves the right to make revisions / alterations, at it's absolute discretion, without any liability whatsoever.

68 SQ.M.

SQ.M.

SQ.M.

UPPER LEVEL

LOWER LEVEL