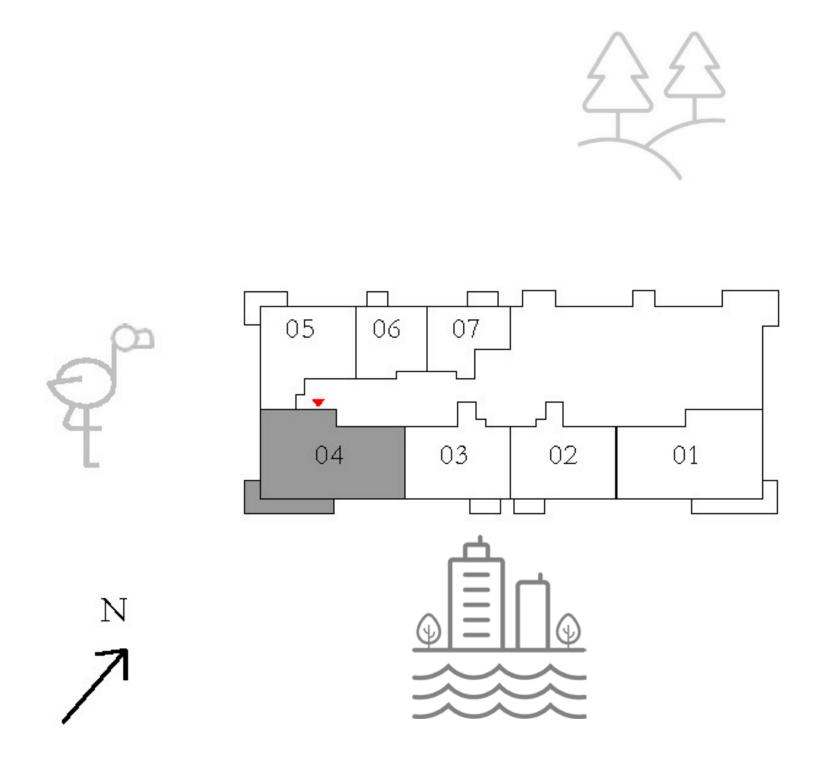

#### APARTMENTS 3 BEDROOM

UNIT 04 | LEVEL 01

| SUITE AREA   | 1449.79 SQ.FT. | 134.69 |
|--------------|----------------|--------|
| BALCONY AREA | 193.21 SQ.FT.  | 17.95  |
| TOTAL AREA   | 1643.00 SQ.FT. | 152.64 |

KEY PLAN

FLOOR PLAN 1. All dimensions are in imperial and metric, and measured from finish to finish excluding construction tolerances. 2. All materials, dimensions, and drawings are approximate only. 3. Information is subject to change without notice, at developer's absolute discretion. 4. Actual area may vary from the stated area. 5. Drawings not to scale. 6. All images used are for illustrative purposes only and do not represent the actual size, features, specifications, fittings, and furnishings. 7. The developer reserves the right to make revisions / alterations, at it's absolute discretion, without any liability whatsoever.

69 SQ.M.

SQ.M.

64 SQ.M.

KEY SECTION