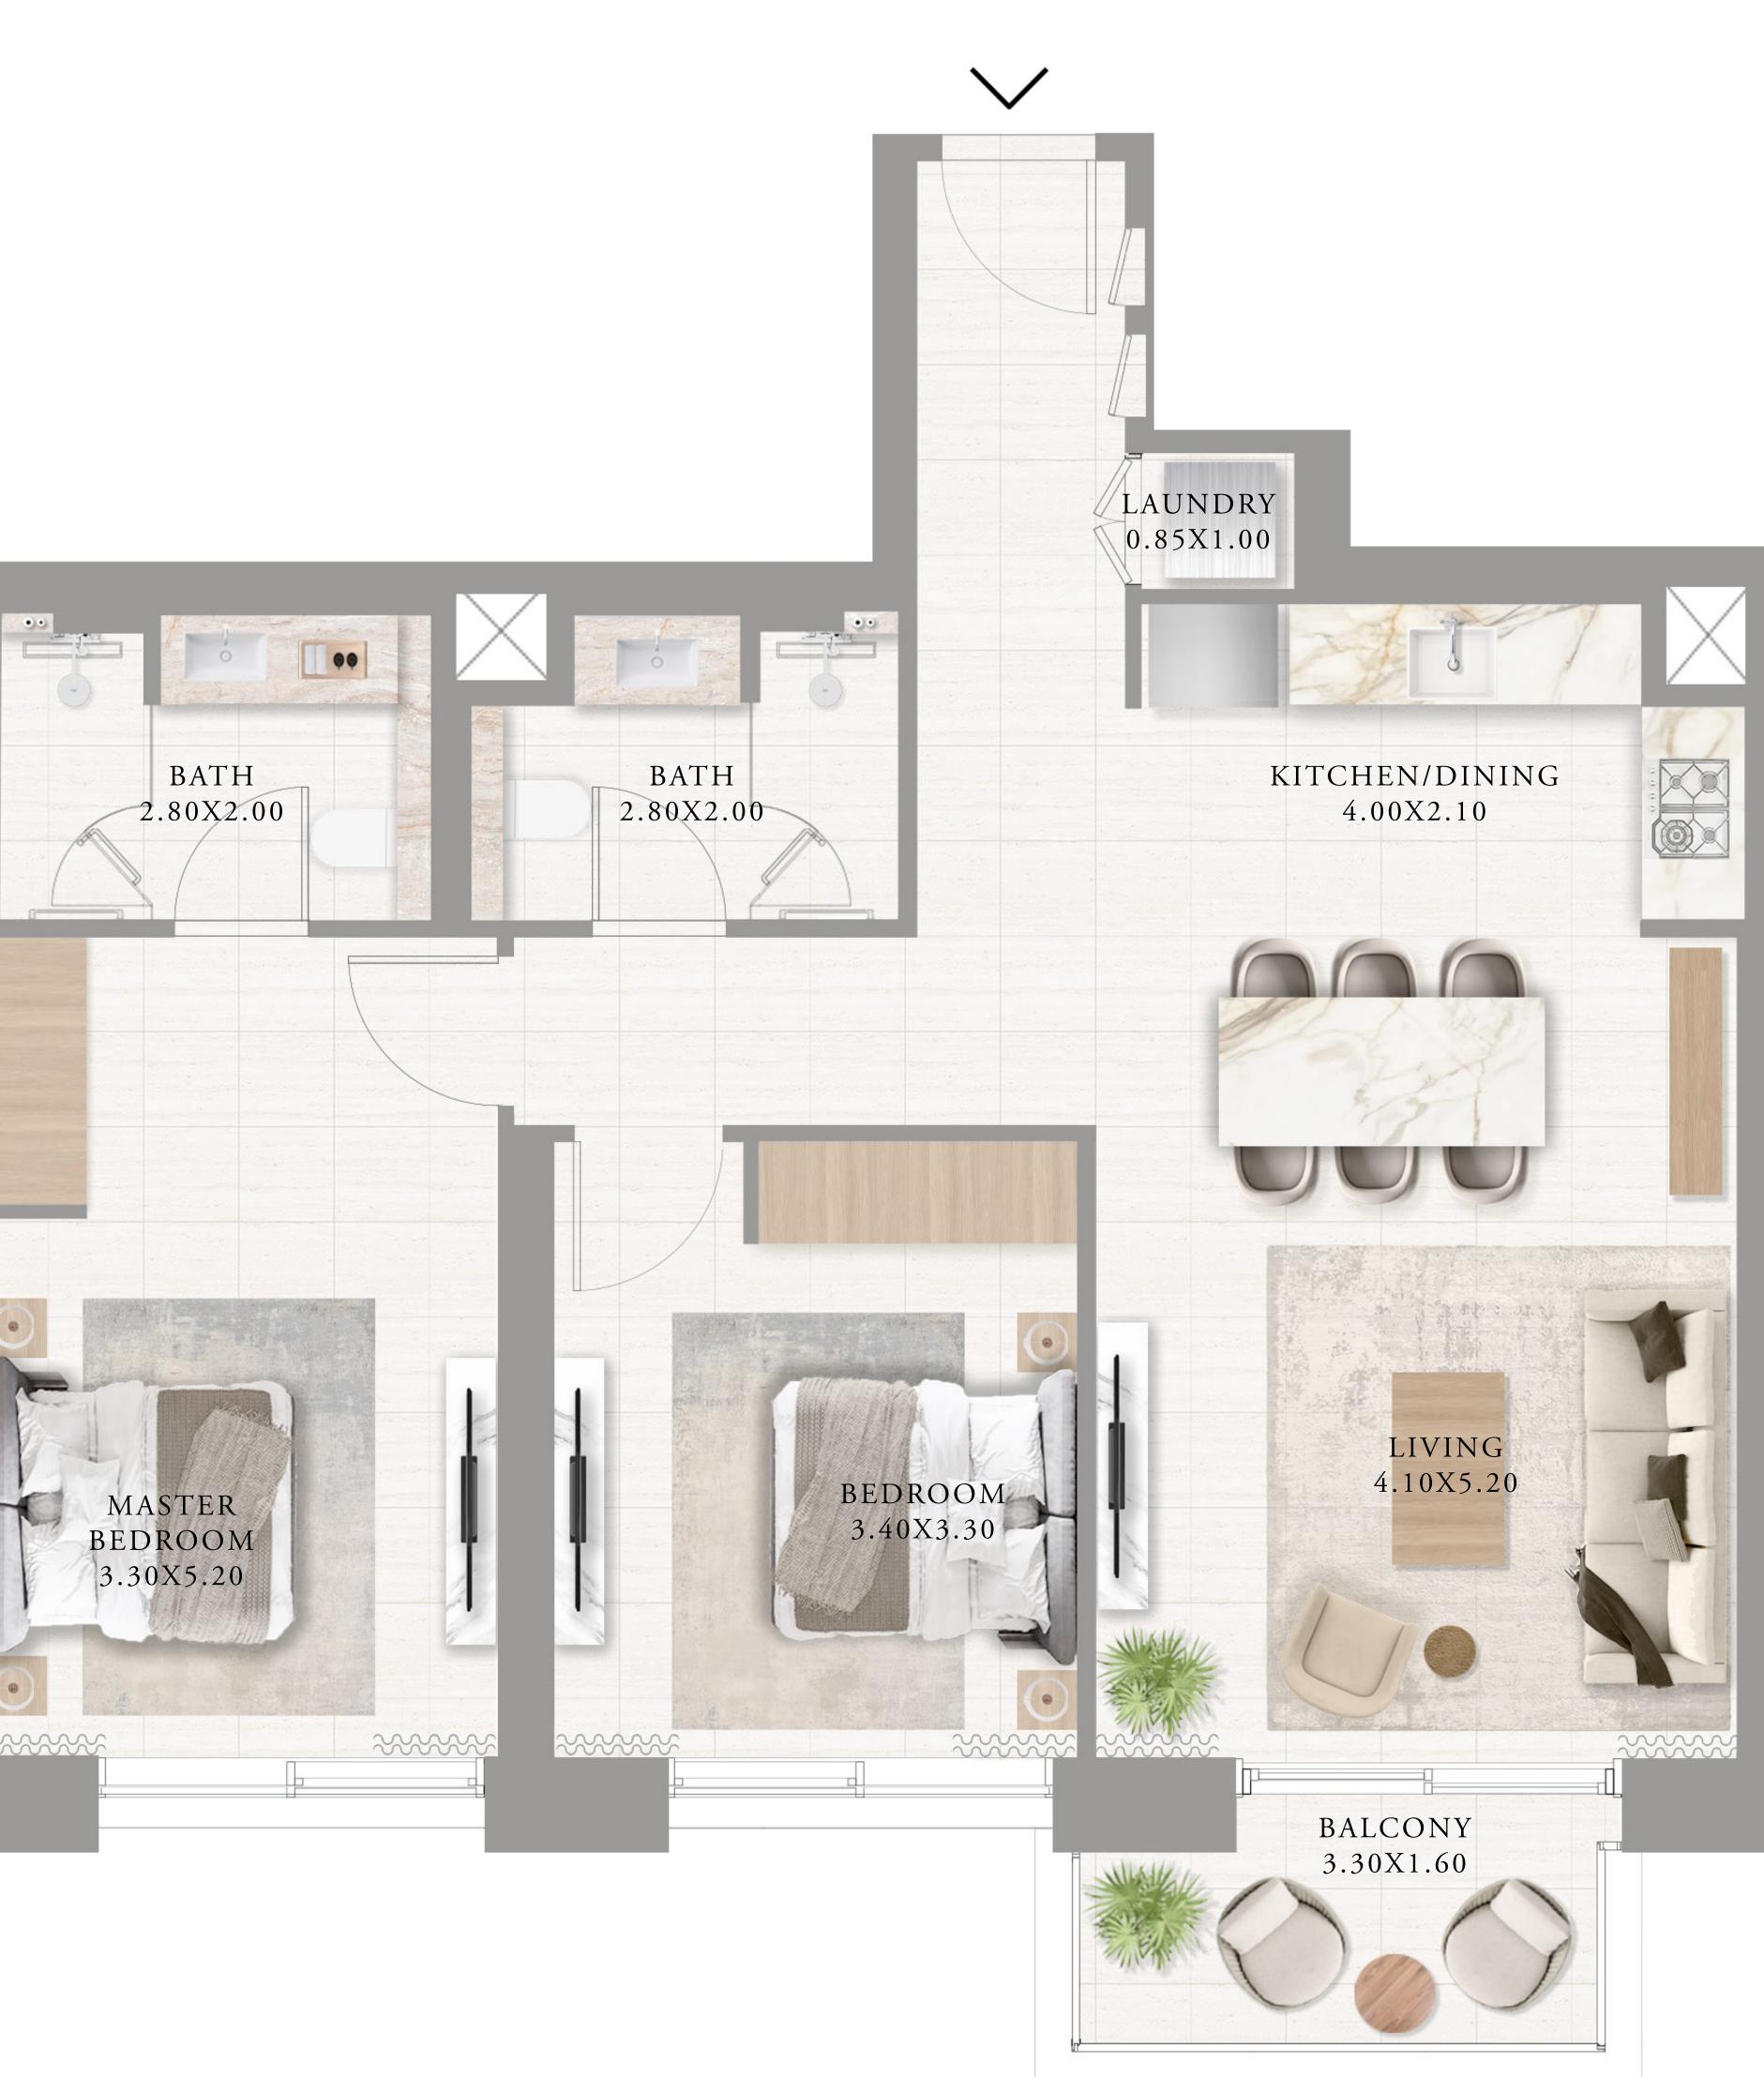

### APARTMENTS 2 BEDROOM

UNIT 06 | LEVEL 01

| SUITE AREA   | 980.27 SQ.FT.  | 91.07  |
|--------------|----------------|--------|
| BALCONY AREA | 115.82 SQ.FT.  | 10.76  |
| TOTAL AREA   | 1096.09 SQ.FT. | 101.83 |

KEY PLAN

FLOOR PLAN 1. All dimensions are in imperial and metric, and measured from finish to finish excluding construction tolerances. 2. All materials, dimensions, and drawings are approximate only. 3. Information is subject to change without notice, at developer's absolute discretion. 4. Actual area may vary from the stated area. 5. Drawings not to scale. 6. All images used are for illustrative purposes only and do not represent the actual size, features, specifications, fittings, and furnishings. 7. The developer reserves the right to make revisions / alterations, at it's absolute discretion, without any liability whatsoever.

v SQ.M.

5 SQ.M.

83 SQ.M.