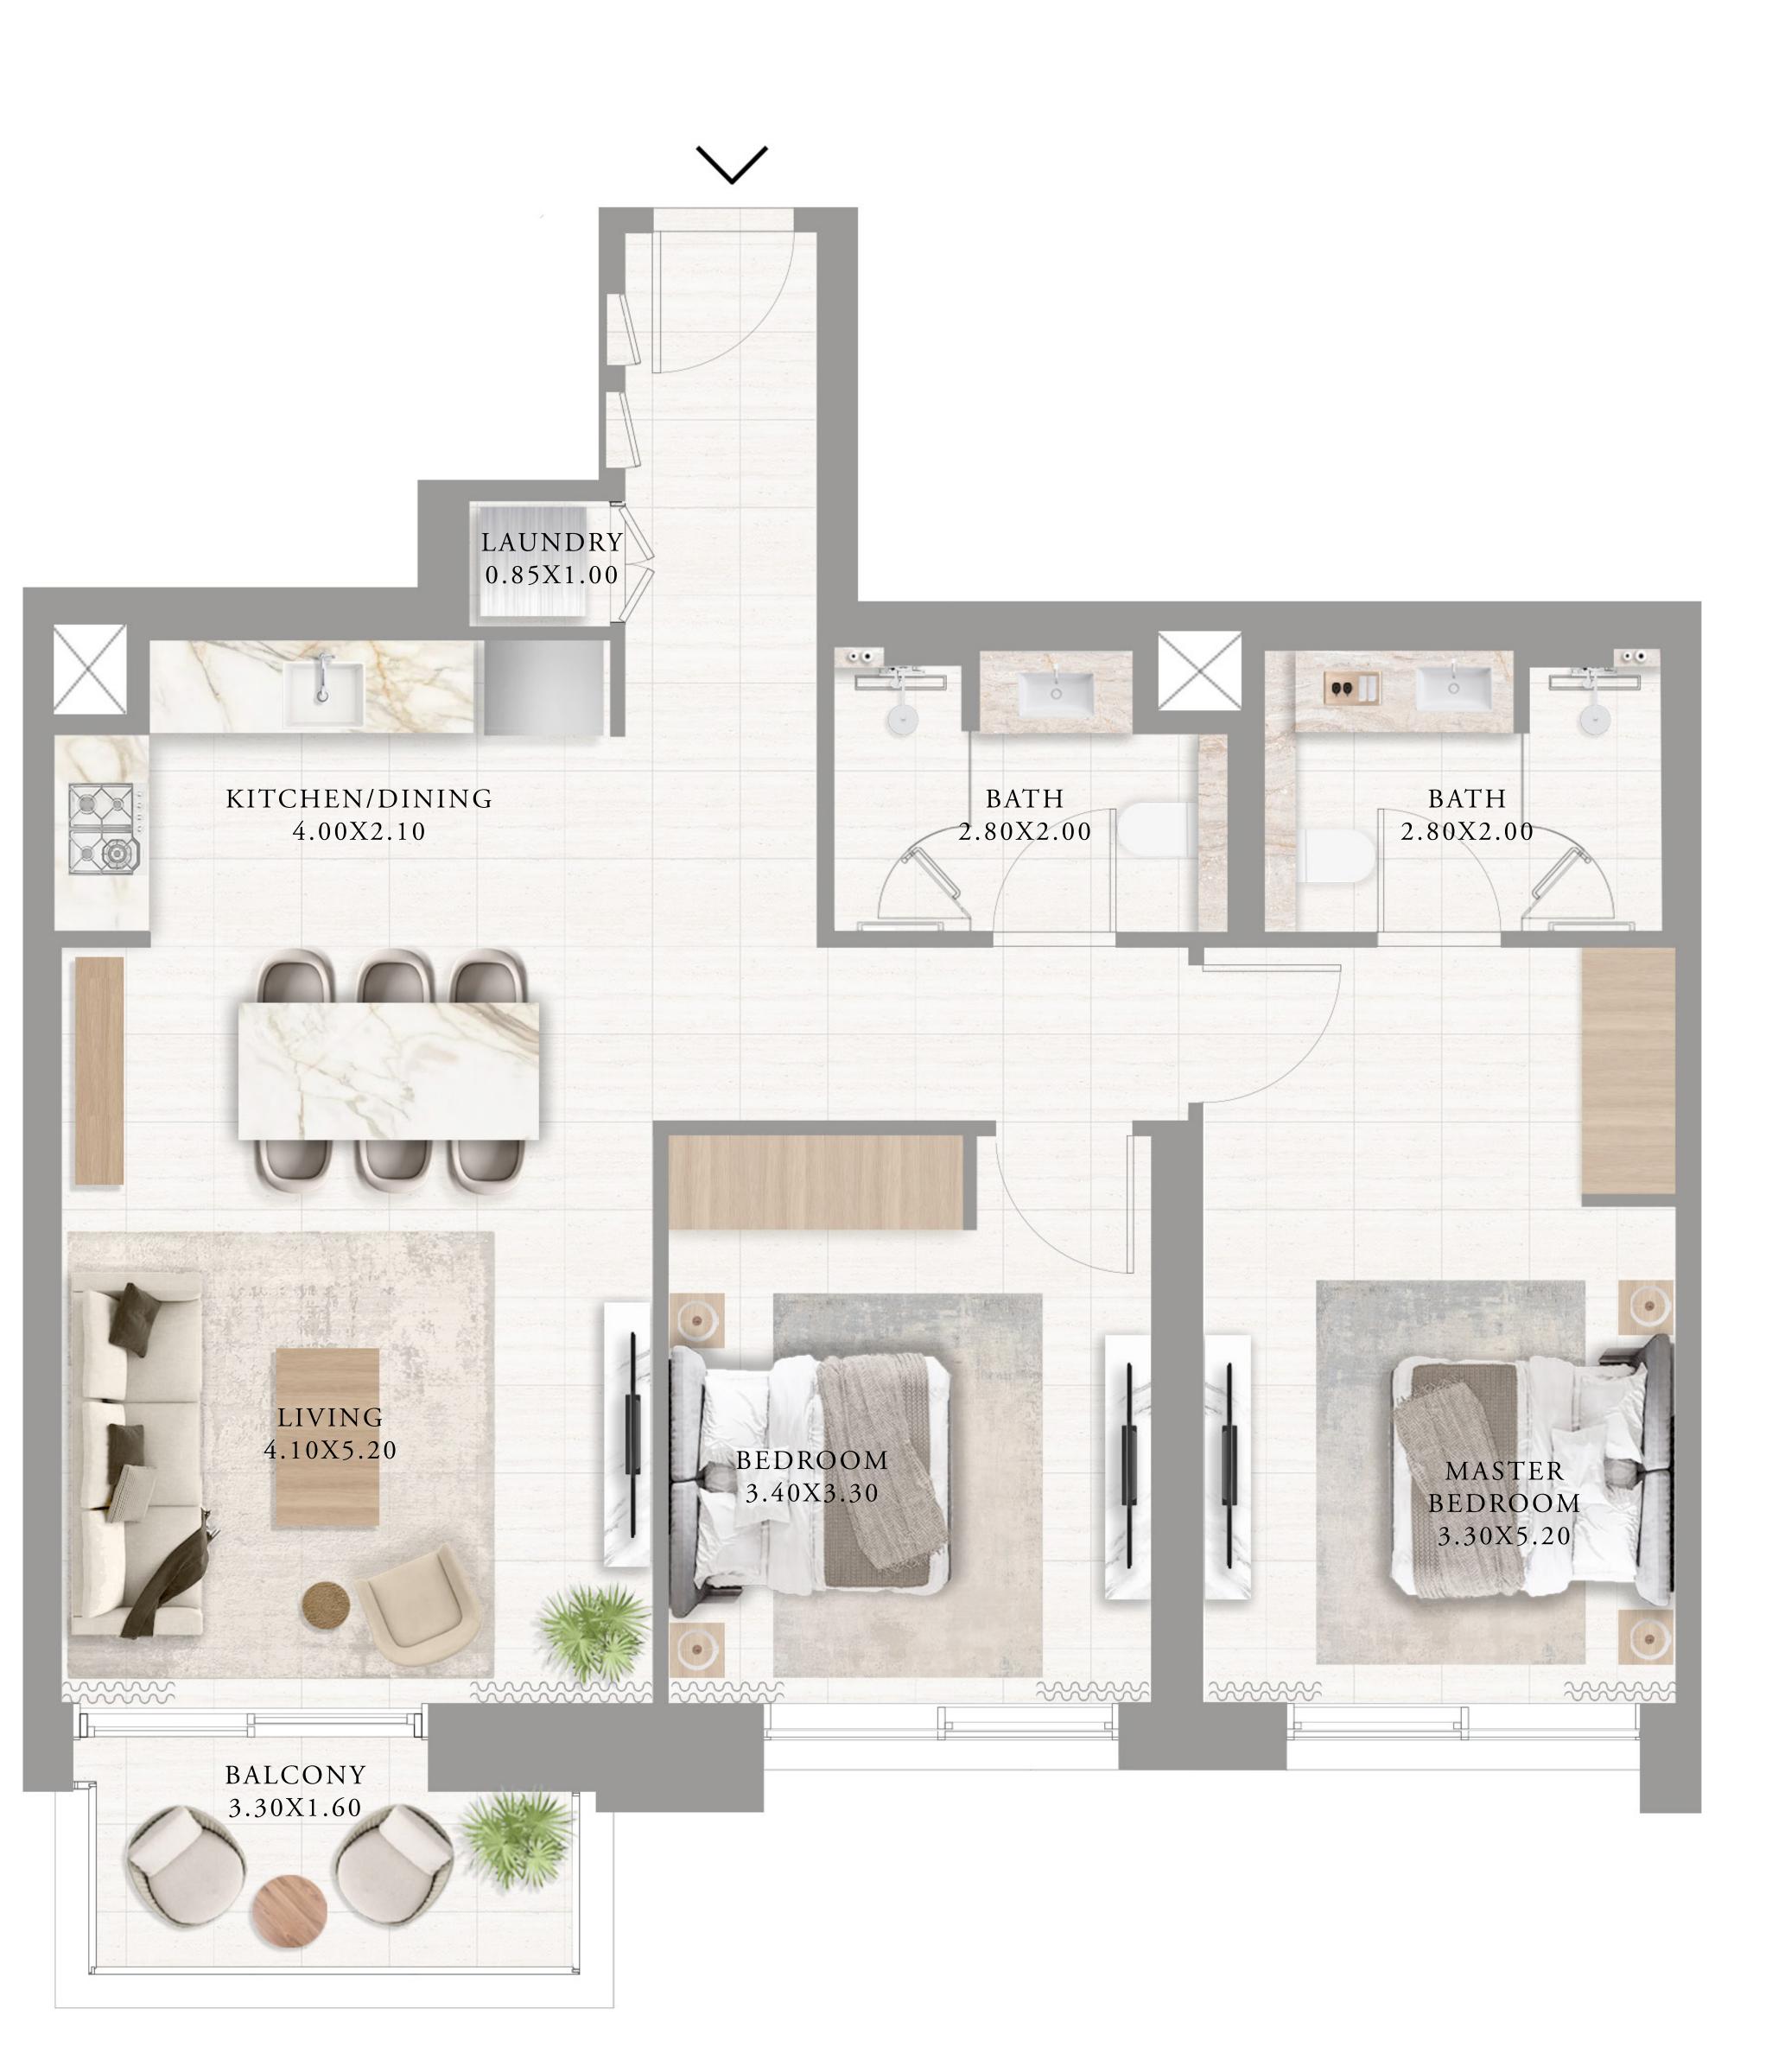

### APARTMENTS 2 BEDROOM

UNIT 02 | LEVEL 20

| SUITE AREA   | 990.17 SQ.FT.  | 91.99 |
|--------------|----------------|-------|
| BALCONY AREA | 56.51 SQ.FT.   | 5.25  |
| TOTAL AREA   | 1046.68 SQ.FT. | 97.24 |

KEY PLAN

FLOOR PLAN 1. All dimensions are in imperial and metric, and measured from finish to finish excluding construction tolerances. 2. All materials, dimensions, and drawings are approximate only. 3. Information is subject to change without notice, at developer's absolute discretion. 4. Actual area may vary from the stated area. 5. Drawings not to scale. 6. All images used are for illustrative purposes only and do not represent the actual size, features, specifications, fittings, and furnishings. 7. The developer reserves the right to make revisions / alterations, at it's absolute discretion, without any liability whatsoever.

99 SQ.M.

SQ.M.

24 SQ.M.

KEY SECTION