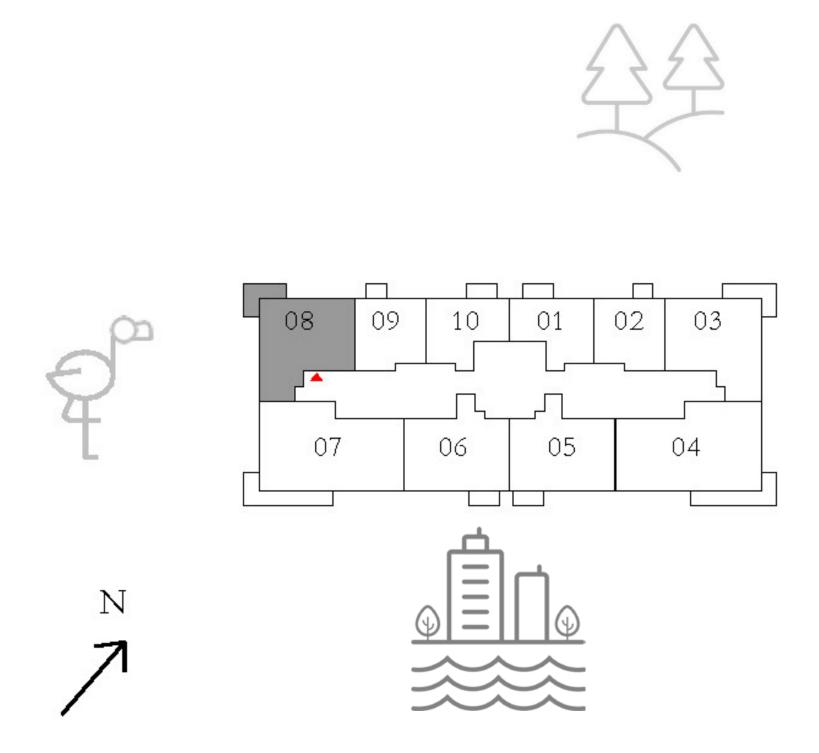

### APARTMENTS 1 BEDROOM

UNIT 08 | LEVEL 01

| SUITE AREA   | 582.22 SQ.FT. | 54.09 |
|--------------|---------------|-------|
| BALCONY AREA | 56.73 SQ.FT.  | 5.27  |
| TOTAL AREA   | 638.95 SQ.FT. | 59.30 |

KEY PLAN

FLOOR PLAN 1. All dimensions are in imperial and metric, and measured from finish to finish excluding construction tolerances. 2. All materials, dimensions, and drawings are approximate only. 3. Information is subject to change without notice, at developer's absolute discretion. 4. Actual area may vary from the stated area. 5. Drawings not to scale. 6. All images used are for illustrative purposes only and do not represent the actual size, features, specifications, fittings, and furnishings. 7. The developer reserves the right to make revisions / alterations, at it's absolute discretion, without any liability whatsoever.

09 SQ.M.

SQ.M.

36 SQ.M.

KEY SECTION